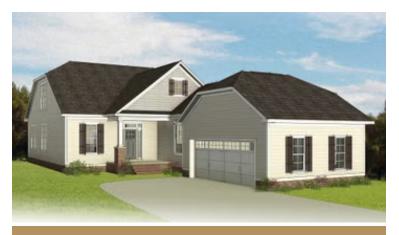

3 Bedrooms

2.5 Bathrooms

2,065 Square Feet

2 Car Garage

ر 2 Levels

Celebrate traditions while making new memories at the Acton, a 2-story plan featuring 3-bedrooms, 2.5 baths, a 2-car courtyard garage, and over 2,000 square feet of living space. From the moment you arrive everything simply falls into place with an open, effortless flow that says "aahhh." Whether catching lunch, a show, or 40 winks on the sofa, life moves at an easy pace within the uninterrupted blend of kitchen, family room, and dining room. A large first floor primary suite redefines "roomy" with an equally spacious dual-sink bath and walk-in closet. Two additional bedrooms and a full bath await upstairs, while a half bath and laundry room off the garage leave nothing to spare. The Acton offers room for personalization, too, with various layout and amenity options, from screened porches to pocket offices, storage space, and more.