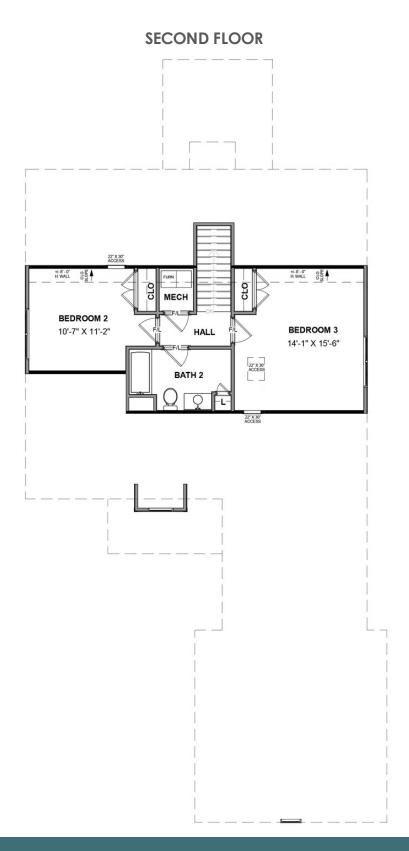

3 Bedrooms

2.5 Bathrooms

2,065 Square Feet

2 Car Garage

ر 2 Levels

Celebrate traditions while making new memories at the Acton, a 2-story plan featuring 3-bedrooms, 2.5 baths, a 2-car courtyard garage, and over 2,000 square feet of living space. From the moment you arrive everything simply falls into place with an open, effortless flow that says "aahhh." Whether catching lunch, a show, or 40 winks on the sofa, life moves at an easy pace within the uninterrupted blend of kitchen, family room, and dining room. A large first floor primary suite redefines "roomy" with an equally spacious dual-sink bath and walk-in closet. Two additional bedrooms and a full bath await upstairs, while a half bath and laundry room off the garage leave nothing to spare. The Acton offers room for personalization, too, with various layout and amenity options, from screened porches to pocket offices, storage space, and more.

#### Features of this Floorplan

- Spacious first floor primary bedroom with multiple primary bath layouts
- 2-car courtyard garage
- Option to add large screened porch
- Option to add Florida room
- Alternate kitchen layout
- Option for extra unfinished storage space above garage