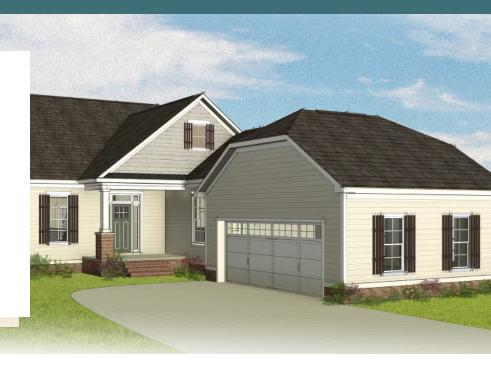

3 Bedrooms

2.5 Bathrooms

2,065 Square Feet

2 Car Garage

ر 2 Levels

Celebrate traditions while making new memories at the Acton, a 2-story plan featuring 3-bedrooms, 2.5 baths, a 2-car courtyard garage, and over 2,000 square feet of living space. From the moment you arrive everything simply falls into place with an open, effortless flow that says "aahhh." Whether catching lunch, a show, or 40 winks on the sofa, life moves at an easy pace within the uninterrupted blend of kitchen, family room, and dining room. A large first floor primary suite redefines "roomy" with an equally spacious dual-sink bath and walk-in closet. Two additional bedrooms and a full bath await upstairs, while a half bath and laundry room off the garage leave nothing to spare. The Acton offers room for personalization, too, with various layout and amenity options, from screened porches to pocket offices, storage space, and more.