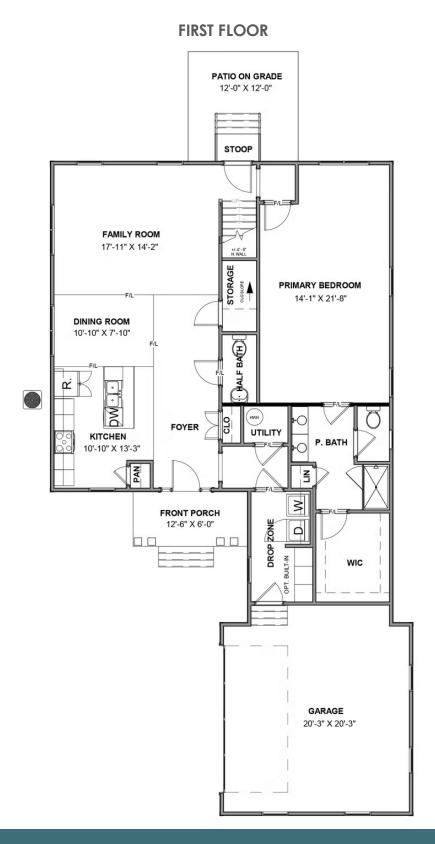

3 Bedrooms

2.5 Bathrooms

2,065 Square Feet

2 Car Garage

ر 2 Levels

Celebrate traditions while making new memories at the Acton, a 2-story plan featuring 3-bedrooms, 2.5 baths, a 2-car courtyard garage, and over 2,000 square feet of living space. From the moment you arrive everything simply falls into place with an open, effortless flow that says "aahhh." Whether catching lunch, a show, or 40 winks on the sofa, life moves at an easy pace within the uninterrupted blend of kitchen, family room, and dining room. A large first floor primary suite redefines "roomy" with an equally spacious dual-sink bath and walk-in closet. Two additional bedrooms and a full bath await upstairs, while a half bath and laundry room off the garage leave nothing to spare. The Acton offers room for personalization, too, with various layout and amenity options, from screened porches to pocket offices, storage space, and more.

#### Features of this Floorplan

- Spacious first floor primary bedroom with multiple primary bath layouts
- 2-car courtyard garage
- Option to add large screened porch
- Option to add Florida room
- Alternate kitchen layout
- Option for extra unfinished storage space above garage