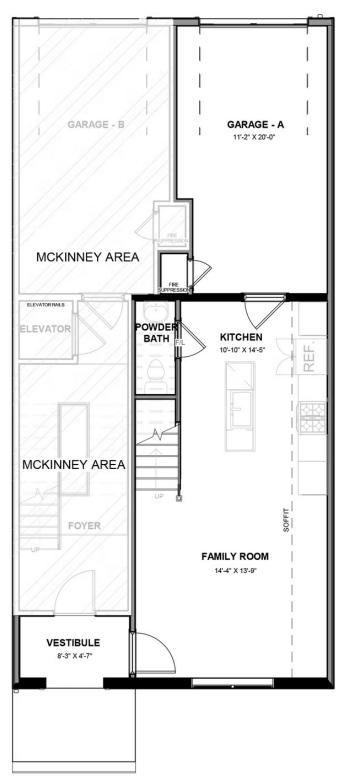

Welcome to modern urban living like never before with the Arlington, a 2-level, 2-bedroom condo offering 1,504 square feet of space. Arrive home to your private 1-car garage and step into a true chef's kitchen and open living room ready for relaxing or entertaining. A half-bath powder room completes the first floor. Step up the open stairwell to the second floor where your primary suite awaits with dual-sink bath and generous walk-in closet. Here you'll also find an additional bedroom, full bath, and laundry, and flexible loft space that leads out to a rear outside deck ready for kicking back and soaking up the good life. Pets are welcome

#### Features of this Floorplan

- Loft
- Option for additional bedroom
- Option for spacious deck









### eagleofva.com



**FIRST FLOOR** 



#### eagleofva.com



**SECOND FLOOR** 



### eagleofva.com