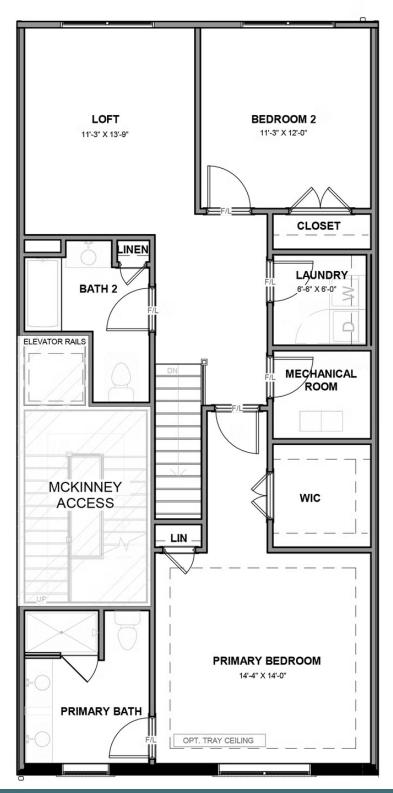

Welcome to modern urban living like never before with the Arlington, a 2-level, 2-bedroom condo offering 1,504 square feet of space. Arrive home to your private 1-car garage and step into a true chef's kitchen and open living room ready for relaxing or entertaining. A half-bath powder room completes the first floor. Step up the open stairwell to the second floor where your primary suite awaits with dual-sink bath and generous walk-in closet. Here you'll also find an additional bedroom, full bath, and laundry, and flexible loft space that leads out to a rear outside deck ready for kicking back and soaking up the good life. Pets are welcome

#### Features of this Floorplan

- Loft
- Option for additional bedroom
- Option for spacious deck

#### eagleofva.com

**SECOND FLOOR** 