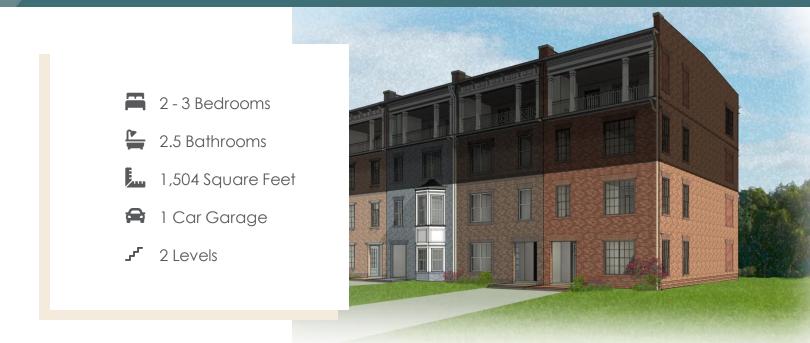

Welcome to modern urban living like never before with the Arlington, a 2-level, 2-bedroom condo offering 1,504 square feet of space. Arrive home to your private 1-car garage and step into a true chef's kitchen and open living room ready for relaxing or entertaining. A half-bath powder room completes the first floor. Step up the open stairwell to the second floor where your primary suite awaits with dual-sink bath and generous walk-in closet. Here you'll also find an additional bedroom, full bath, and laundry, and flexible loft space that leads out to a rear outside deck ready for kicking back and soaking up the good life. Pets are welcome