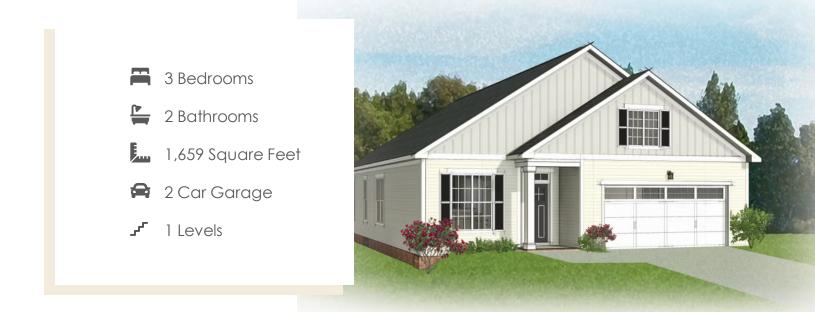

# THE Bellavue

Introducing the Bellavue, a one level home complete with open-flow living, 3 bedrooms, 2 baths, and a 2-car garage. Enter through your foyer and enjoy the delicious aroma from your kitchen with peninsula island overlooking the spacious dining area and family room. Take your meal right on out through the back door and enjoy it on your lanai. The primary bedroom is tucked off the family room with walk-in closet and dual-sink bath. Two additional bedrooms and full bath complete the home.

#### Features of this Floorplan

- One level living
- Lanai