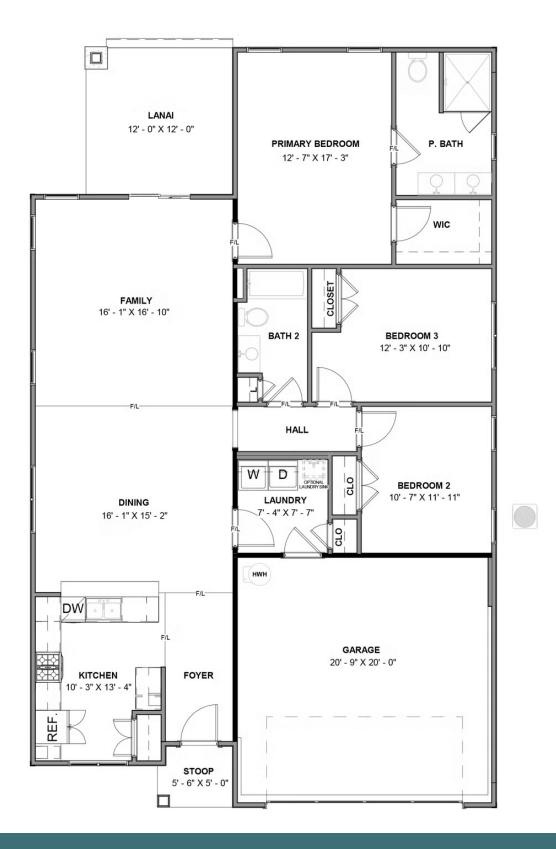

# THE Bellavue

Introducing the Bellavue, a one level home complete with open-flow living, 3 bedrooms, 2 baths, and a 2-car garage. Enter through your foyer and enjoy the delicious aroma from your kitchen with peninsula island overlooking the spacious dining area and family room. Take your meal right on out through the back door and enjoy it on your lanai. The primary bedroom is tucked off the family room with walk-in closet and dual-sink bath. Two additional bedrooms and full bath complete the home.

#### Features of this Floorplan

- One level living
- Lanai