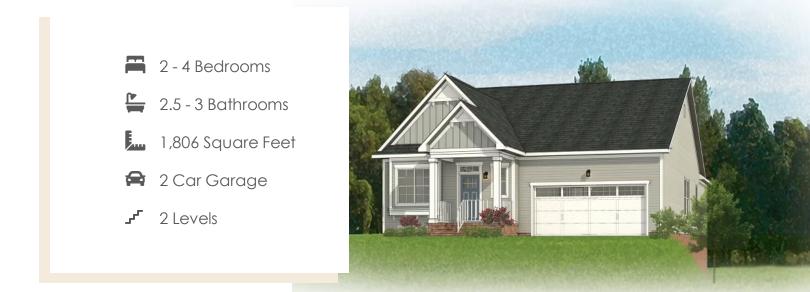

The Belmont Terrace is a 2 story new home floor plan with 3-4 bedrooms, 3.5 bathrooms, and a 2-car garage. This unique plan allows you to enter on the main floor which features an openflowing dining room and living room perfect for entertaining. This large space flows directly into the Kitchen with the option to add an island. The primary bedroom suite is also on this level with a luxurious walk-in closet and spacious primary bathroom. There is also a second Bedroom that can be converted into a Den. You'll head down the stairs to the terrace level where there are huge unfinished storage spaces. These spaces can be converted into a bedroom, a media room, or a large recreation room.

#### Features of this Floorplan

- Main level primary bedroom with multiple primary bath layouts
- Study
- Ample unfished storage space on terrace level
- Alternate kitchen layout
- Option on terrace level for large rec room, kitchen space, and/or additional bedrooms/media room