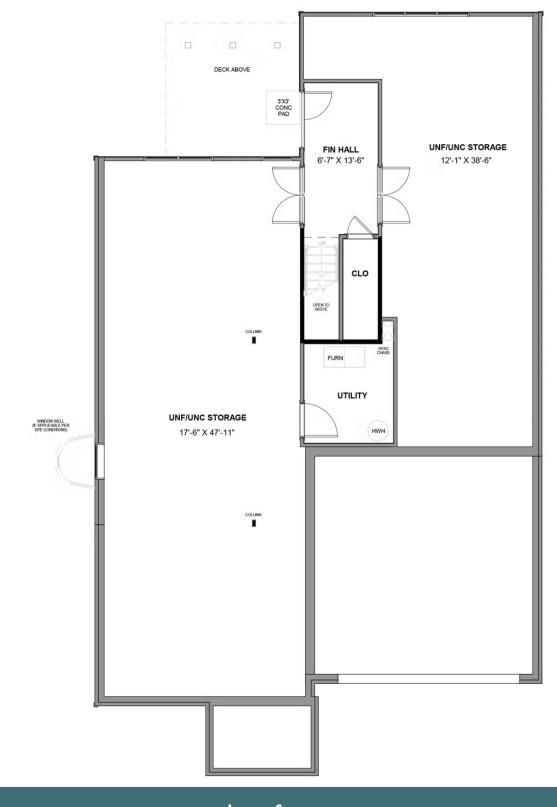

The Belmont Terrace is a 2 story new home floor plan with 3-4 bedrooms, 3.5 bathrooms, and a 2-car garage. This unique plan allows you to enter on the main floor which features an openflowing dining room and living room perfect for entertaining. This large space flows directly into the Kitchen with the option to add an island. The primary bedroom suite is also on this level with a luxurious walk-in closet and spacious primary bathroom. There is also a second Bedroom that can be converted into a Den. You'll head down the stairs to the terrace level where there are huge unfinished storage spaces. These spaces can be converted into a bedroom, a media room, or a large recreation room.

#### Features of this Floorplan

- Main level primary bedroom with multiple primary bath layouts
- Study
- Ample unfished storage space on terrace level
- Alternate kitchen layout
- Option on terrace level for large rec room, kitchen space, and/or additional bedrooms/media room

**TERRACE LEVEL** 