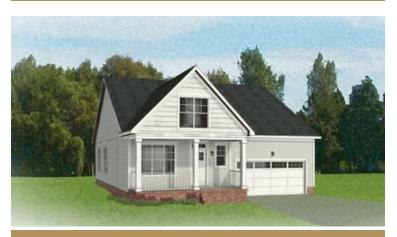

## THE Belmont

2 Bedrooms

2.5 Bathrooms

1,806 Square Feet

2 Car Garage

1 Levels

Downsizing life meets upscale living with the Belmont, a one-level plan that packs 2 bedrooms, 2.5 baths, a 2-car garage and wealth of amenities into an impressive 1,800 square feet of space. Designed for living large on a smaller scale, the perfectly proportioned layout blends kitchen, dining, and family room into an open-flow roomscape crafted for comfort and entertaining. A large back deck is the spot for relaxing on warm sunny days, while a spacious family room keeps you connected. Nestled off the family room, the primary suite offers a comfy retreat with splendid dual-sink bath and walk-in closet. A front study is ideal as either home office or den, while an additional bedroom with full bath is always ready for guests.

## THE Belmont

**Traditional** 

**Arts & Crafts** 

**Arts & Crafts** 

**Arts & Crafts** 

Craftsman

Craftsman

eagleofva.com