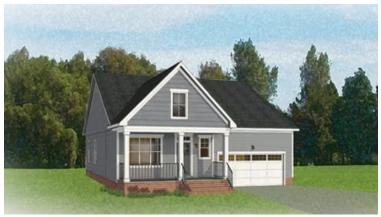

## THE Belmont

2 Bedrooms

2.5 Bathrooms

1,806 Square Feet

2 Car Garage

1 Levels

Downsizing life meets upscale living with the Belmont, a one-level plan that packs 2 bedrooms, 2.5 baths, a 2-car garage and wealth of amenities into an impressive 1,800 square feet of space. Designed for living large on a smaller scale, the perfectly proportioned layout blends kitchen, dining, and family room into an open-flow roomscape crafted for comfort and entertaining. A large back deck is the spot for relaxing on warm sunny days, while a spacious family room keeps you connected. Nestled off the family room, the primary suite offers a comfy retreat with splendid dual-sink bath and walk-in closet. A front study is ideal as either home office or den, while an additional bedroom with full bath is always ready for guests.

## THE Belmont

**Traditional** 

**Arts & Crafts** 

**Arts & Crafts** 

**Arts & Crafts** 

Craftsman

Craftsman

eagleofva.com