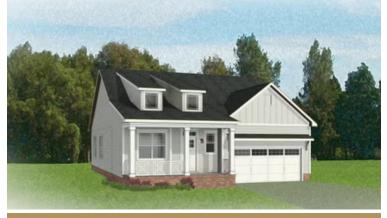

## THE Belmont

2 Bedrooms

2.5 Bathrooms

1,806 Square Feet

2 Car Garage

1 Levels

Downsizing life meets upscale living with the Belmont, a one-level plan that packs 2 bedrooms, 2.5 baths, a 2-car garage and wealth of amenities into an impressive 1,800 square feet of space. Designed for living large on a smaller scale, the perfectly proportioned layout blends kitchen, dining, and family room into an open-flow roomscape crafted for comfort and entertaining. A large back deck is the spot for relaxing on warm sunny days, while a spacious family room keeps you connected. Nestled off the family room, the primary suite offers a comfy retreat with splendid dual-sink bath and walk-in closet. A front study is ideal as either home office or den, while an additional bedroom with full bath is always ready for guests.

## THE Belmont

**Traditional** 

**Arts & Crafts** 

**Arts & Crafts** 

**Arts & Crafts** 

Craftsman

Craftsman

eagleofva.com