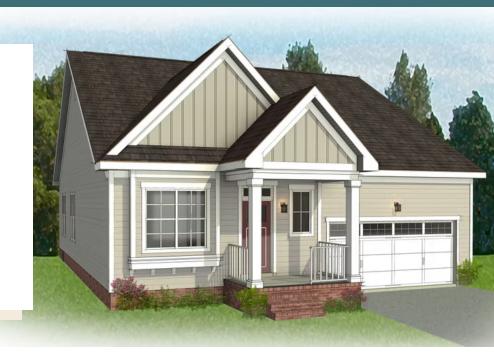

## THE Belmont

2 Bedrooms

2.5 Bathrooms

1,806 Square Feet

2 Car Garage

1 Levels

Downsizing life meets upscale living with the Belmont, a one-level plan that packs 2 bedrooms, 2.5 baths, a 2-car garage and wealth of amenities into an impressive 1,800 square feet of space. Designed for living large on a smaller scale, the perfectly proportioned layout blends kitchen, dining, and family room into an open-flow roomscape crafted for comfort and entertaining. A large back deck is the spot for relaxing on warm sunny days, while a spacious family room keeps you connected. Nestled off the family room, the primary suite offers a comfy retreat with splendid dual-sink bath and walk-in closet. A front study is ideal as either home office or den, while an additional bedroom with full bath is always ready for guests.

## THE Belmont

**Traditional** 

**Arts & Crafts** 

**Arts & Crafts** 

**Arts & Crafts** 

Craftsman

Craftsman

eagleofva.com