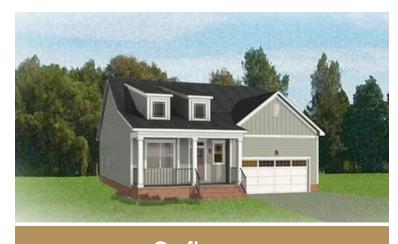

## THE Belmont

2 Bedrooms

2.5 Bathrooms

1,806 Square Feet

2 Car Garage

1 Levels

Downsizing life meets upscale living with the Belmont, a one-level plan that packs 2 bedrooms, 2.5 baths, a 2-car garage and wealth of amenities into an impressive 1,800 square feet of space. Designed for living large on a smaller scale, the perfectly proportioned layout blends kitchen, dining, and family room into an open-flow roomscape crafted for comfort and entertaining. A large back deck is the spot for relaxing on warm sunny days, while a spacious family room keeps you connected. Nestled off the family room, the primary suite offers a comfy retreat with splendid dual-sink bath and walk-in closet. A front study is ideal as either home office or den, while an additional bedroom with full bath is always ready for guests.

## THE Belmont

**Traditional** 

**Arts & Crafts** 

**Arts & Crafts** 

**Arts & Crafts** 

Craftsman

Craftsman

eagleofva.com