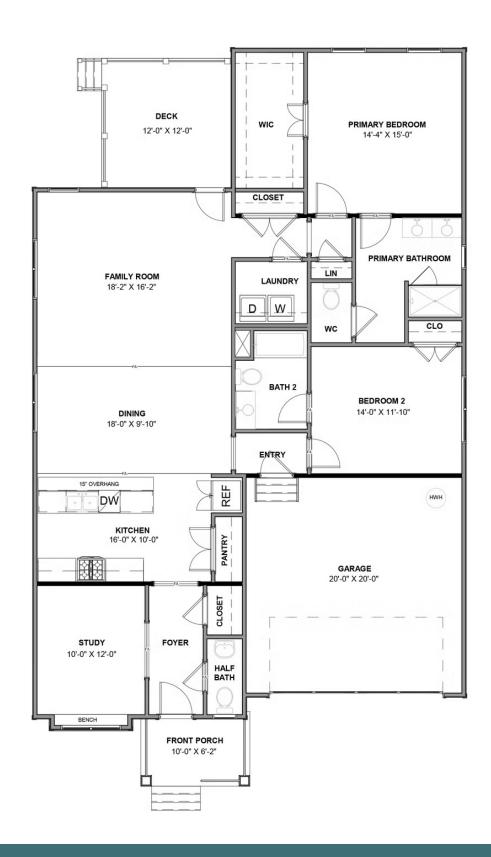

## THE Belmont

2 Bedrooms

2.5 Bathrooms

1,806 Square Feet

2 Car Garage

1 Levels

Downsizing life meets upscale living with the Belmont, a one-level plan that packs 2 bedrooms, 2.5 baths, a 2-car garage and wealth of amenities into an impressive 1,800 square feet of space. Designed for living large on a smaller scale, the perfectly proportioned layout blends kitchen, dining, and family room into an open-flow roomscape crafted for comfort and entertaining. A large back deck is the spot for relaxing on warm sunny days, while a spacious family room keeps you connected. Nestled off the family room, the primary suite offers a comfy retreat with splendid dual-sink bath and walk-in closet. A front study is ideal as either home office or den, while an additional bedroom with full bath is always ready for guests.

## Features of this Floorplan

- · One level living
- Study
- Option for screened porch or lanai
- Alternate kitchen layout
- Multiple primary bath layouts