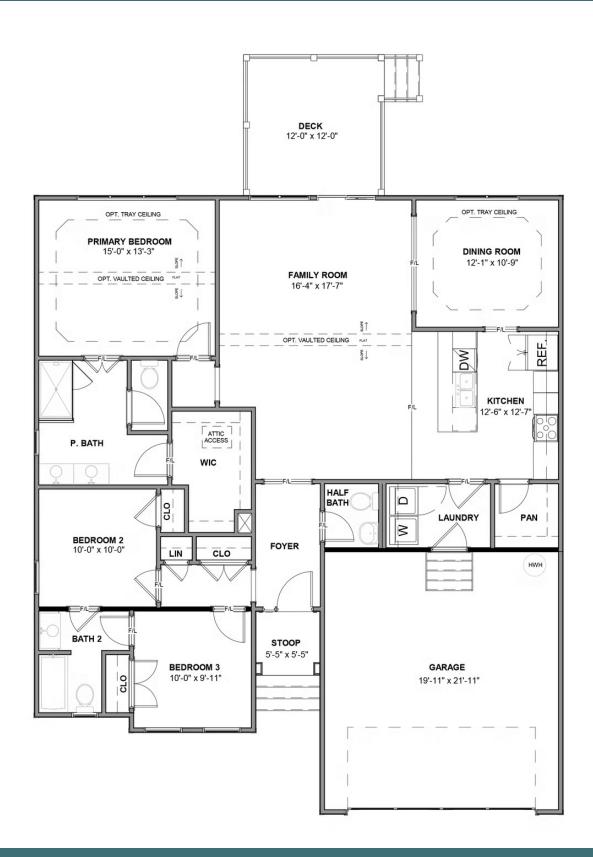

### THE **Beverly**

3 Bedrooms

2.5 Bathrooms

1,670 Square Feet

2 Car Garage

1 Levels

The Beverly plan is a one level new home floor plan with 3 bedrooms, 2.5 bathrooms, a 2-car garage, and many opportunities for personalization. This plan features a spacious kitchen with a walk-in pantry. It also has a large open family room with an optional interior fireplace, which then flows right into the Dining Room. The large primary bedroom has a spacious primaryBathroom with a large walk-in closet. The back of the home features space for a deck with the option of a Florida room or screened-in porch.

#### Features of this Floorplan

- One level living
- Formal dining room
- Option for screened porch or Florida room
- Alternate kitchen layout