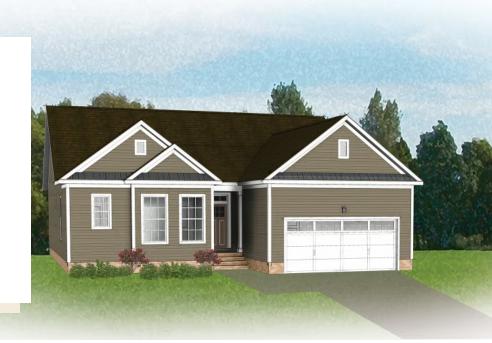

### THE **Beverly**

3 Bedrooms

2.5 Bathrooms

1,670 Square Feet

2 Car Garage

1 Levels

The Beverly plan is a one level new home floor plan with 3 bedrooms, 2.5 bathrooms, a 2-car garage, and many opportunities for personalization. This plan features a spacious kitchen with a walk-in pantry. It also has a large open family room with an optional interior fireplace, which then flows right into the Dining Room. The large primary bedroom has a spacious primaryBathroom with a large walk-in closet. The back of the home features space for a deck with the option of a Florida room or screened-in porch.

# THE **Beverly**

**Traditional** 

**Arts & Crafts** 

Craftsman