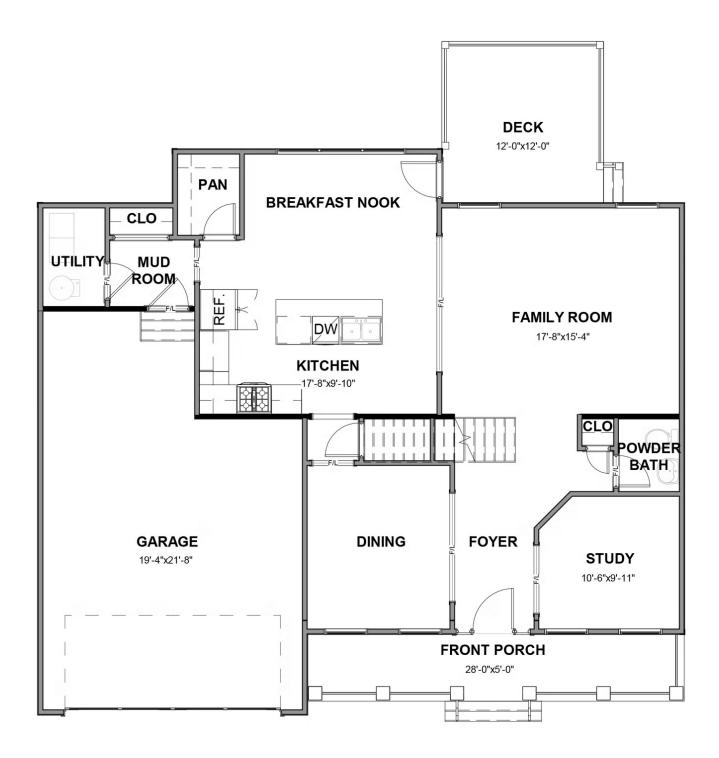

4 Bedrooms

2.5 Bathrooms

2,706 Square Feet

2 Car Garage

2 Levels

Smart, stately, and dressed to impress, the Bradford is a new 2-story plan with 4 bedrooms, 2.5+ baths, a back deck, and over 2,700 square feet of gracious modern living. Step from front porch to foyer and into a feeling of home as fresh as the mountain air. A front study and formal dining room greet guests like proper hosts, inviting all to a vast panoramic roomscape where the smells of home cooking blend with the love of family and laughter of gatherings that go well past bedtime. As the night ends, head upstairs to your majestic primary suite with its epic dual-sink bath and linen closet, and a walk-in as big as the great outdoors. 3 additional bedrooms with walk-in closets, a full dual-sink bath, and second floor laundry ensure you never be lacking for space to stretch and room to grow.

### Features of this Floorplan

- Study
- Formal dining room
- Walk-in pantry
- Full front porch
- Spacious primary bedroom with multiple bath layouts and huge walk-in closet
- Three additional bedrooms all with generous sized walk-in closets
- Option for three-car garage
- Option for screened porch

#### **FIRST FLOOR**