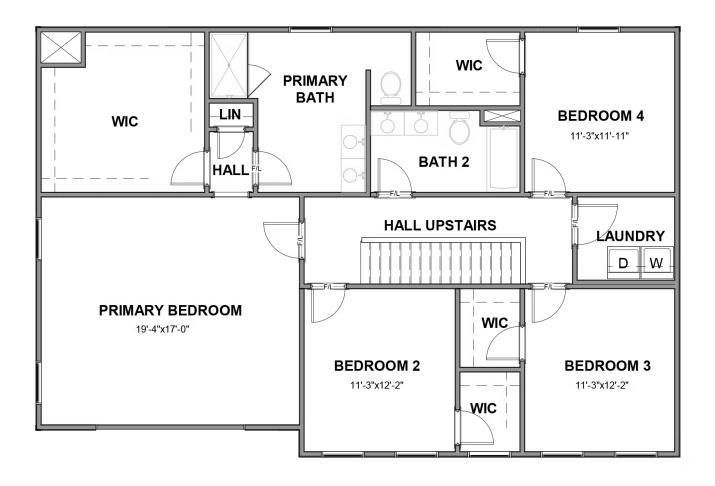

4 Bedrooms

2.5 Bathrooms

2,706 Square Feet

2 Car Garage

2 Levels

Smart, stately, and dressed to impress, the Bradford is a new 2-story plan with 4 bedrooms, 2.5+ baths, a back deck, and over 2,700 square feet of gracious modern living. Step from front porch to foyer and into a feeling of home as fresh as the mountain air. A front study and formal dining room greet guests like proper hosts, inviting all to a vast panoramic roomscape where the smells of home cooking blend with the love of family and laughter of gatherings that go well past bedtime. As the night ends, head upstairs to your majestic primary suite with its epic dual-sink bath and linen closet, and a walk-in as big as the great outdoors. 3 additional bedrooms with walk-in closets, a full dual-sink bath, and second floor laundry ensure you never be lacking for space to stretch and room to grow.

### Features of this Floorplan

- Study
- Formal dining room
- Walk-in pantry
- Full front porch
- Spacious primary bedroom with multiple bath layouts and huge walk-in closet
- Three additional bedrooms all with generous sized walk-in closets
- Option for three-car garage
- Option for screened porch

#### **SECOND FLOOR**