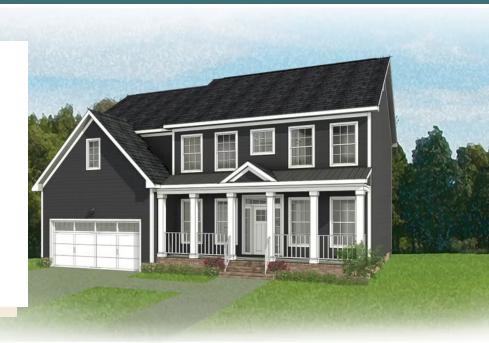

4 Bedrooms

2.5 Bathrooms

2,706 Square Feet

2 Car Garage

2 Levels

Smart, stately, and dressed to impress, the Bradford is a new 2-story plan with 4 bedrooms, 2.5+ baths, a back deck, and over 2,700 square feet of gracious modern living. Step from front porch to foyer and into a feeling of home as fresh as the mountain air. A front study and formal dining room greet guests like proper hosts, inviting all to a vast panoramic roomscape where the smells of home cooking blend with the love of family and laughter of gatherings that go well past bedtime. As the night ends, head upstairs to your majestic primary suite with its epic dual-sink bath and linen closet, and a walk-in as big as the great outdoors. 3 additional bedrooms with walk-in closets, a full dual-sink bath, and second floor laundry ensure you never be lacking for space to stretch and room to grow.

### Features of this Floorplan

- Study
- Formal dining room
- Walk-in pantry
- Full front porch
- Spacious primary bedroom with multiple bath layouts and huge walk-in closet
- Three additional bedrooms all with generous sized walk-in closets
- Option for three-car garage
- Option for screened porch