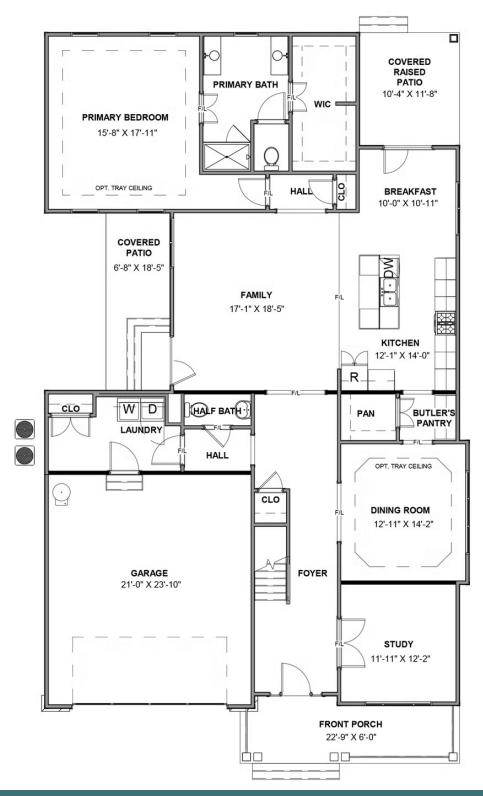

Live life on a larger scale with the Carlisle, a spacious 2-story plan with 3 bedrooms, 2.5 baths, a 2-car garage, and over 2,800 square feet of splendor. Step through the 2-story foyer and into the vast awesomeness of space of the family room, perfectly staged between the covered courtyard patio and breathtaking kitchen and breakfast nook—where you'll find a second covered porch that can be turned into a screened porch or morning room if desired. A step-thru butler's pantry leads to the dining room and back to the foyer, where a study offers an ideal home office or opportunity for an open den. Tucked off the family room is the primary suite with dual-vanity bath and cavernous walk-in closet. The second floor features two additional bedrooms, a full bath, and a generous amount of storage that can be transformed into a fourth bedroom and third full bath.

#### Features of this Floorplan

- First floor primary bedroom with multiple primary bath layouts
- Two patios: courtyard patio and covered raised patio in rear of home
  Study
- Study
- Butler's pantry connecting to formal dining room
- Option for screened porch or morning room
- Fireplace or twilight fireplace options
- Opportunity for rec room or fourth bedroom on second floor

**FIRST FLOOR** 