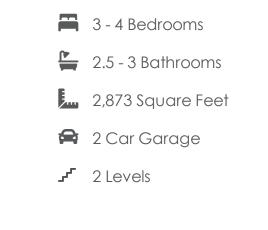

Live life on a larger scale with the Carlisle, a spacious 2-story plan with 3 bedrooms, 2.5 baths, a 2-car garage, and over 2,800 square feet of splendor. Step through the 2-story foyer and into the vast awesomeness of space of the family room, perfectly staged between the covered courtyard patio and breathtaking kitchen and breakfast nook—where you'll find a second covered porch that can be turned into a screened porch or morning room if desired. A step-thru butler's pantry leads to the dining room and back to the foyer, where a study offers an ideal home office or opportunity for an open den. Tucked off the family room is the primary suite with dual-vanity bath and cavernous walk-in closet. The second floor features two additional bedrooms, a full bath, and a generous amount of storage that can be transformed into a fourth bedroom and third full bath.