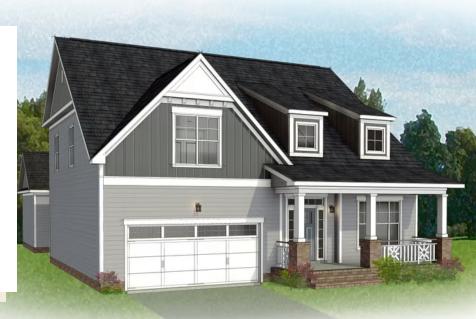

Live life on a larger scale with the Carlisle, a spacious 2-story plan with 3 bedrooms, 2.5 baths, a 2-car garage, and over 2,800 square feet of splendor. Step through the 2-story foyer and into the vast awesomeness of space of the family room, perfectly staged between the covered courtyard patio and breathtaking kitchen and breakfast nook—where you'll find a second covered porch that can be turned into a screened porch or morning room if desired. A step-thru butler's pantry leads to the dining room and back to the foyer, where a study offers an ideal home office or opportunity for an open den. Tucked off the family room is the primary suite with dual-vanity bath and cavernous walk-in closet. The second floor features two additional bedrooms, a full bath, and a generous amount of storage that can be transformed into a fourth bedroom and third full bath.

#### eagleofva.com

Arts & Crafts

Arts & Crafts