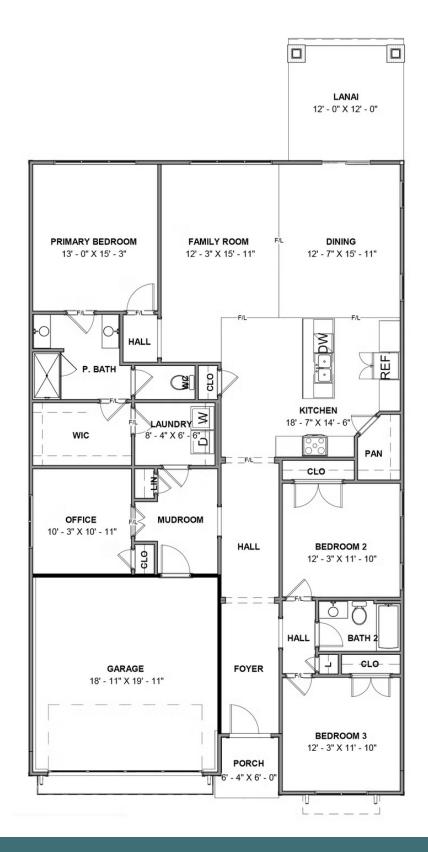

## THE Cedar

3 Bedrooms

2 Bathrooms

2,090 Square Feet

2 Car Garage

ر 1 Levels

The Cedar is what all your new home dreams are made of with over 2,000 square feet of one level living with 3 bedrooms, 2 baths, and 2-car garage. Towards the rear of your home, you will find a spacious kitchen complete with walk-in corner pantry and large island overlooking the dining area and family room. Your lanai offers you the outdoor space you desire to enjoy the morning sunrise or evening sunset. An office is tucked away off the mud room giving you an additional space to get some work done or to hide away with your newest book. The primary bedroom features a spacious primary bath and large walk-in closet with access to the laundry room. Two additional bedrooms and full bath are located towards the front of the home.