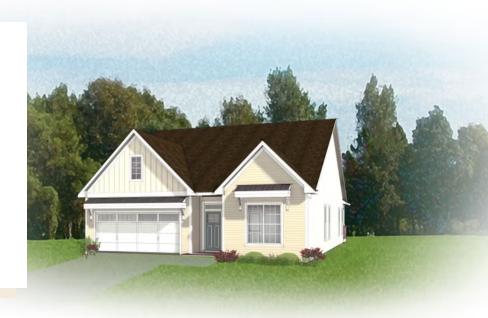

## THE Cedar

3 Bedrooms

2 Bathrooms

2,090 Square Feet

2 Car Garage

ر 1 Levels

The Cedar is what all your new home dreams are made of with over 2,000 square feet of one level living with 3 bedrooms, 2 baths, and 2-car garage. Towards the rear of your home, you will find a spacious kitchen complete with walk-in corner pantry and large island overlooking the dining area and family room. Your lanai offers you the outdoor space you desire to enjoy the morning sunrise or evening sunset. An office is tucked away off the mud room giving you an additional space to get some work done or to hide away with your newest book. The primary bedroom features a spacious primary bath and large walk-in closet with access to the laundry room. Two additional bedrooms and full bath are located towards the front of the home.

Features of this Floorplan

- One level living
- Office
- Walk-in pantry