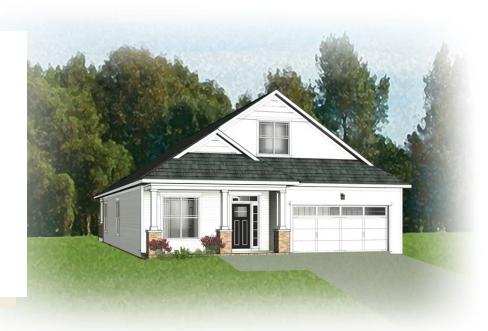

## THE Clarion

3 Bedrooms

2 Bathrooms

1,801 Square Feet

2 Car Garage

ر 1 Levels

The Clarion features over 1,800 square feet of living space on one level with 3 bedrooms, 2 full baths, and a 2-car garage. Enter the spacious foyer of your home from your full front porch. Follow the delicious aroma of fresh cookies baking back to the kitchen which flows seamlessly into the breakfast nook and family room. If it's outdoor space you crave to relax, then the lanai is perfect for you! Your first floor primary bedroom features an attached dual-sink bath and large walk-in closet. Two additional bedrooms and full bath are located at the front of the home.

Features of this Floorplan

- One level living
- Full front porch