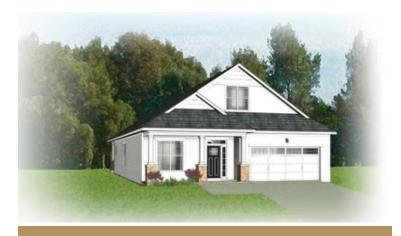

## THE Clarion



3 Bedrooms

2 Bathrooms

1,801 Square Feet

2 Car Garage

ر 1 Levels



The Clarion features over 1,800 square feet of living space on one level with 3 bedrooms, 2 full baths, and a 2-car garage. Enter the spacious foyer of your home from your full front porch. Follow the delicious aroma of fresh cookies baking back to the kitchen which flows seamlessly into the breakfast nook and family room. If it's outdoor space you crave to relax, then the lanai is perfect for you! Your first floor primary bedroom features an attached dual-sink bath and large walk-in closet. Two additional bedrooms and full bath are located at the front of the home.

Features of this Floorplan

- One level living
- Full front porch

## THE Clarion





**Arts & Crafts** 



Cottage



Craftsman

## THE Clarion





## eagleofva.com