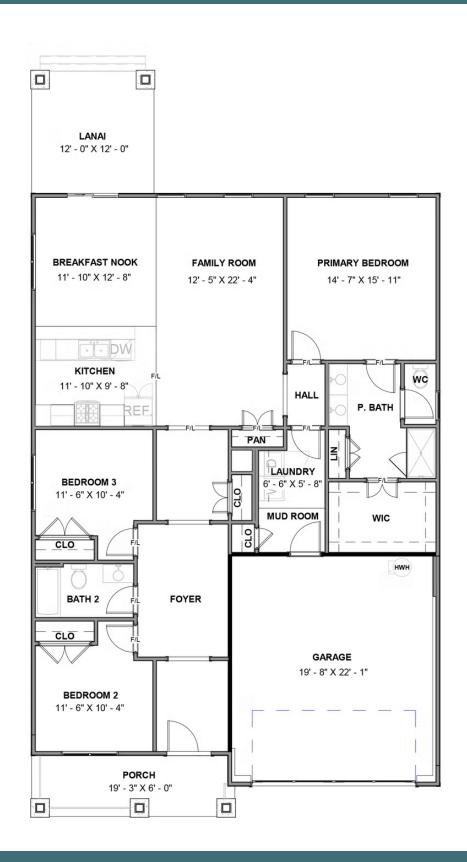

## THE Clarion

3 Bedrooms

2 Bathrooms

1,801 Square Feet

2 Car Garage

ر 1 Levels

The Clarion features over 1,800 square feet of living space on one level with 3 bedrooms, 2 full baths, and a 2-car garage. Enter the spacious foyer of your home from your full front porch. Follow the delicious aroma of fresh cookies baking back to the kitchen which flows seamlessly into the breakfast nook and family room. If it's outdoor space you crave to relax, then the lanai is perfect for you! Your first floor primary bedroom features an attached dual-sink bath and large walk-in closet. Two additional bedrooms and full bath are located at the front of the home.