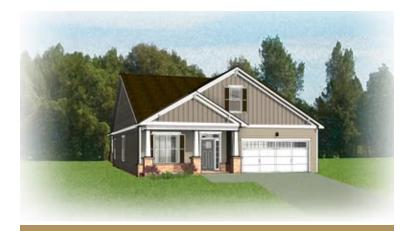

## THE Clarion



3 Bedrooms

2 Bathrooms

1,801 Square Feet

2 Car Garage

ر 1 Levels



The Clarion features over 1,800 square feet of living space on one level with 3 bedrooms, 2 full baths, and a 2-car garage. Enter the spacious foyer of your home from your full front porch. Follow the delicious aroma of fresh cookies baking back to the kitchen which flows seamlessly into the breakfast nook and family room. If it's outdoor space you crave to relax, then the lanai is perfect for you! Your first floor primary bedroom features an attached dual-sink bath and large walk-in closet. Two additional bedrooms and full bath are located at the front of the home.

Features of this Floorplan

- One level living
- Full front porch

## THE Clarion





**Arts & Crafts** 



Cottage



Craftsman

## THE Clarion





## eagleofva.com