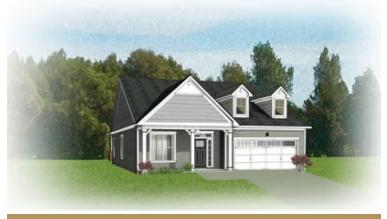

## THE Clarion



3 Bedrooms

2 Bathrooms

1,801 Square Feet

2 Car Garage

ر 1 Levels



The Clarion features over 1,800 square feet of living space on one level with 3 bedrooms, 2 full baths, and a 2-car garage. Enter the spacious foyer of your home from your full front porch. Follow the delicious aroma of fresh cookies baking back to the kitchen which flows seamlessly into the breakfast nook and family room. If it's outdoor space you crave to relax, then the lanai is perfect for you! Your first floor primary bedroom features an attached dual-sink bath and large walk-in closet. Two additional bedrooms and full bath are located at the front of the home.

Features of this Floorplan

- One level living
- Full front porch

## THE Clarion





**Arts & Crafts** 



Cottage



Craftsman

## THE Clarion





## eagleofva.com