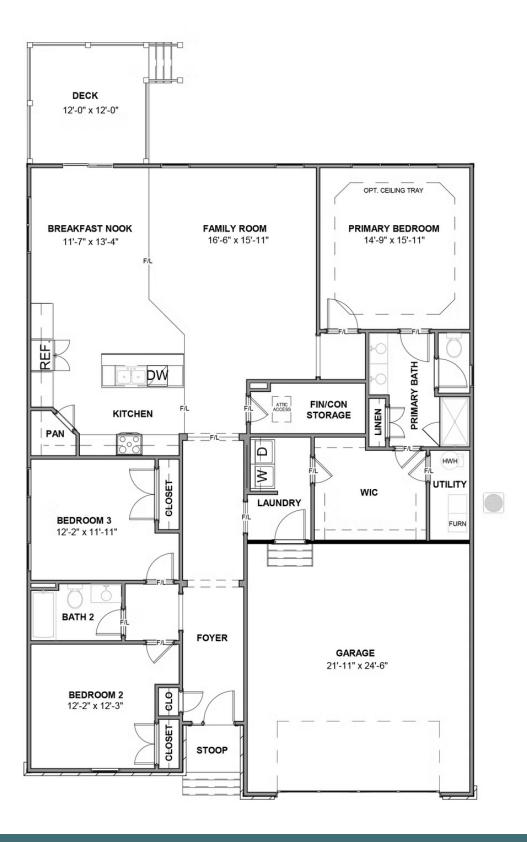

Taking single-level living to the next level of style, the Corvallis offers 3 bedrooms, 2 full baths, a 2car garage, and over 2,000 square feet of space. You'll feel right at home in the expansive, easy-flowing design blending both modern kitchen and family room into a centerpiece for contemporary living. After the day, escape to your primary bedroom oasis, complete with a dual-sink bath and cavernous walk-in closet. Two additional bedrooms and a central laundry room complete the plan. Packed with features and built for flexibility, the Corvallis can be personalized to your needs, with options for a second floor, a pocket office, morning room, screen porch, and more.

#### Features of this Floorplan

- One level living
- Option for second floor loft, bedrooms, and/or unfinished storage
- Option for morning room
- Option for screened porch or lanai
- Multiple primary bath configurations
- Den or formal dining room options