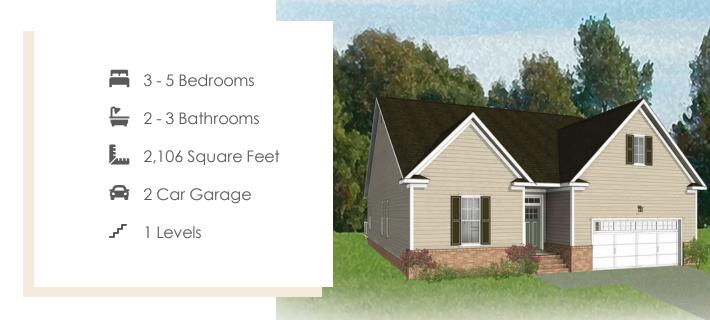

Taking single-level living to the next level of style, the Corvallis offers 3 bedrooms, 2 full baths, a 2car garage, and over 2,000 square feet of space. You'll feel right at home in the expansive, easy-flowing design blending both modern kitchen and family room into a centerpiece for contemporary living. After the day, escape to your primary bedroom oasis, complete with a dual-sink bath and cavernous walk-in closet. Two additional bedrooms and a central laundry room complete the plan. Packed with features and built for flexibility, the Corvallis can be personalized to your needs, with options for a second floor, a pocket office, morning room, screen porch, and more.

#### Features of this Floorplan

- One level living
- Option for second floor loft, bedrooms, and/or unfinished storage
- Option for morning room
- Option for screened porch or lanai
- Multiple primary bath configurations
- Den or formal dining room options