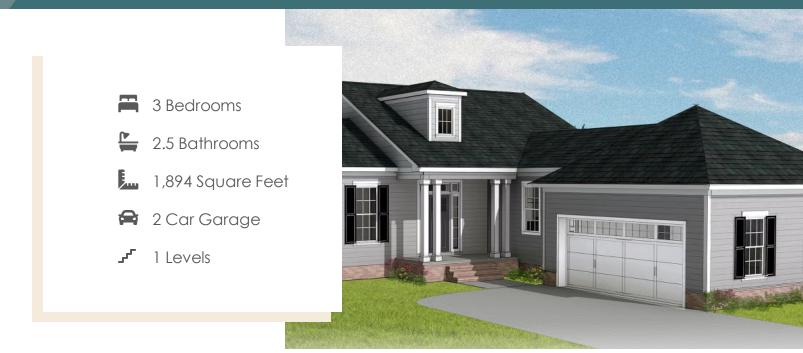

# THE **Easton**

Stay down to earth with the Easton, a one-level plan that spares nothing when it comes to space. Offering 3-bedrooms, 2.5 baths, a 2-car courtyard garage and over 1,800 square feet, you'll feel right at home the moment you arrive. From quiet evening meals to lively gatherings of friends and family, the effortless flow of kitchen, dining, and family room promise easy living and entertaining. Step out to the patio for a little fresh air before retreating to your primary suite with its luxurious bath oasis and stupendous walk-in closet. Tucked off the family room are two more bedrooms and a full bath, with an additional half bath off the foyer. Offering multiple primary bath layouts, an alternate kitchen layout, or raised patio, this versatile home is ready, willing, and able to fit any lifestyle.

#### Features of this Floorplan

- One level living
- 2-car courtyard garage
- Multiple primary bath layouts
- Alternate kitchen layout