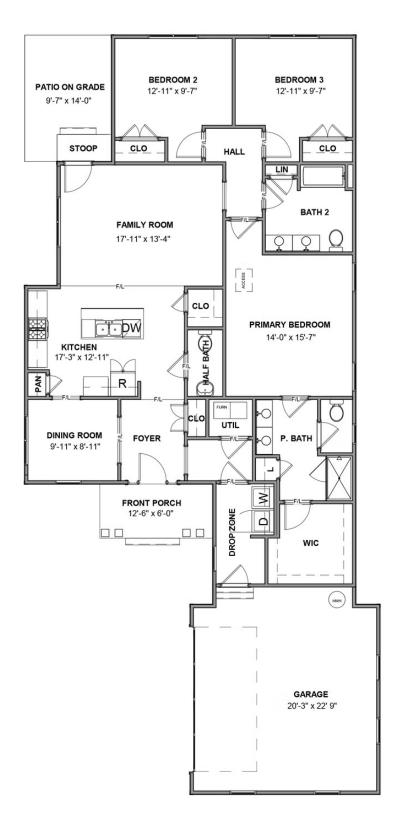

# THE **Easton**

Stay down to earth with the Easton, a one-level plan that spares nothing when it comes to space. Offering 3-bedrooms, 2.5 baths, a 2-car courtyard garage and over 1,800 square feet, you'll feel right at home the moment you arrive. From quiet evening meals to lively gatherings of friends and family, the effortless flow of kitchen, dining, and family room promise easy living and entertaining. Step out to the patio for a little fresh air before retreating to your primary suite with its luxurious bath oasis and stupendous walk-in closet. Tucked off the family room are two more bedrooms and a full bath, with an additional half bath off the foyer. Offering multiple primary bath layouts, an alternate kitchen layout, or raised patio, this versatile home is ready, willing, and able to fit any lifestyle.

#### Features of this Floorplan

- One level living
- 2-car courtyard garage
- Multiple primary bath layouts
- Alternate kitchen layout