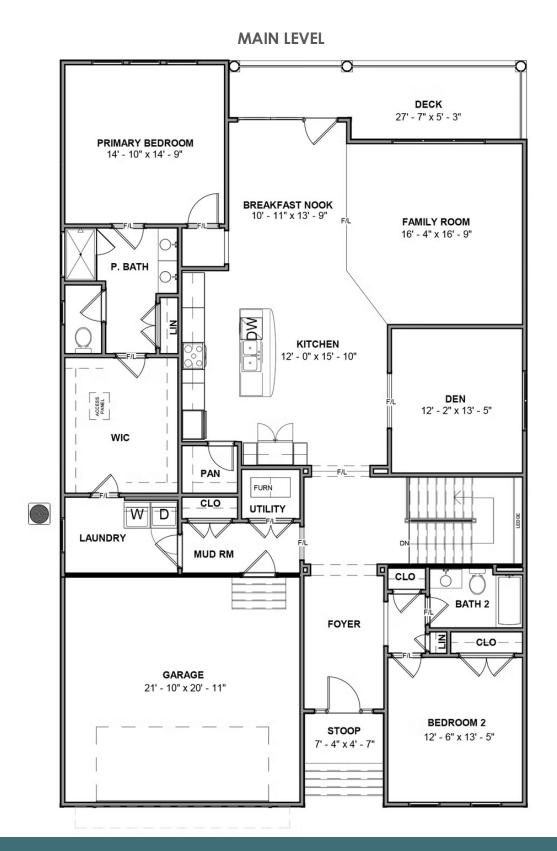

3 Bedrooms

3 Bathrooms

3,095 Square Feet

2 Car Garage

2 Levels

The Fulton Terrace takes living big to epic proportions with a 2-story plan packing 3 bedrooms, 3 full baths, a 2-car garage, and over 3,000 square feet. Through the foyer and past the grand staircase lives your every desire, from lavish dinner parties to quiet game-night gatherings. A gourmet kitchen, family room, and breakfast area with covered patio access merge into an ocean of open space—with an additional den perfect for a home office or formal dining room. A first floor primary suite offers a luxurious dual-sink bath and generous walk-in closet, with an additional bedroom and full bath at the front of the house. And we're just getting stated! Head down to the terrace level where a third bedroom, full bath, and a rec area with backyard access awaits—along with two massive storage areas ready for your imagination.

#### Features of this Floorplan

- Main level primary bedroom
- Primary bedroom connects to laundry room
- Den
- Terrace level features rec area and additional bedroom
- Huge amount of unfinished/conditioned storage
- Multiple primary bath configurations
- Option for screened porch
- Option for formal dining room