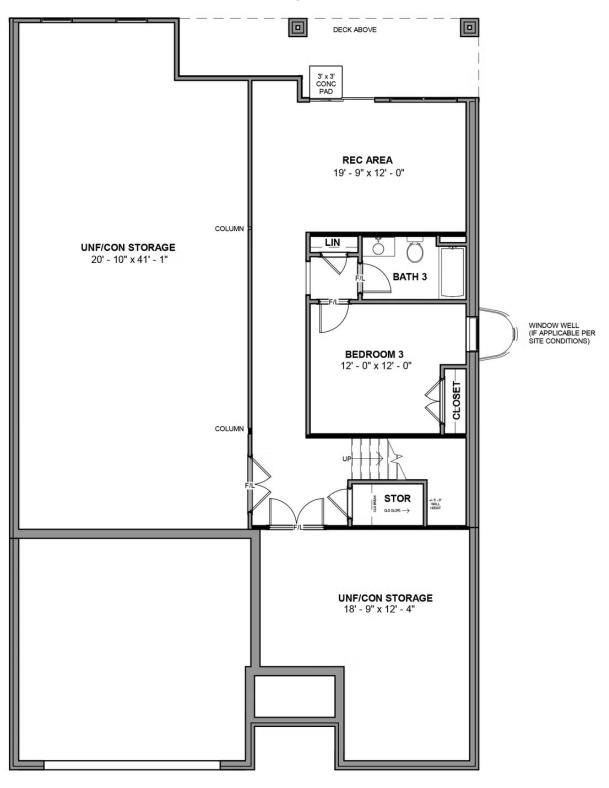

3 Bedrooms

3 Bathrooms

3,095 Square Feet

2 Car Garage

2 Levels

The Fulton Terrace takes living big to epic proportions with a 2-story plan packing 3 bedrooms, 3 full baths, a 2-car garage, and over 3,000 square feet. Through the foyer and past the grand staircase lives your every desire, from lavish dinner parties to quiet game-night gatherings. A gourmet kitchen, family room, and breakfast area with covered patio access merge into an ocean of open space—with an additional den perfect for a home office or formal dining room. A first floor primary suite offers a luxurious dual-sink bath and generous walk-in closet, with an additional bedroom and full bath at the front of the house. And we're just getting stated! Head down to the terrace level where a third bedroom, full bath, and a rec area with backyard access awaits—along with two massive storage areas ready for your imagination.

#### Features of this Floorplan

- Main level primary bedroom
- Primary bedroom connects to laundry room
- Den
- Terrace level features rec area and additional bedroom
- Huge amount of unfinished/conditioned storage
- Multiple primary bath configurations
- Option for screened porch
- Option for formal dining room

#### **TERRACE LEVEL**