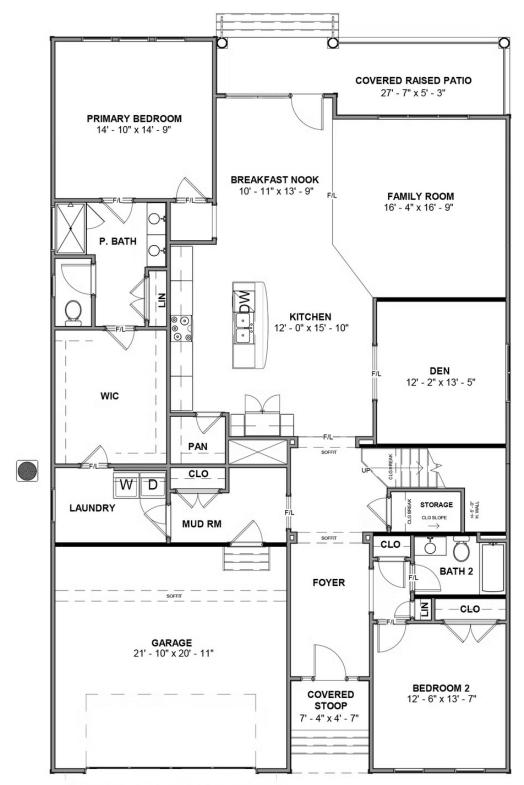

# THE Fulton

Live in the "wow" with the Fulton, a sweeping 2-story plan with 2-car garage, 3 bedrooms, and all the space you could dream of. Featuring over 2,800 square feet of easygoing style, you'll never miss a beat in the expansive open-flow kitchen, family room, breakfast area, and den. Personalization opportunities abound throughout, from an optional dining room and 'twilight fireplace,' to the first floor primary suite with its sumptuous walk-in closet and dual-sink bath. A front bedroom and full bath sit just off the foyer, while a convenient mud room and laundry are ready for life's messy moments. On the second floor, a third bedroom, full bath, and flexible loft space await, with options for a fourth bedroom or additional storage.

#### Features of this Floorplan

- First floor primary bedroom
- Primary bedroom connects to laundry room
- Den
- Multiple primary bath configurations
- Option for formal dining room
- Option for extended patio
- Option for screened porch
- Second floor loft and bedroom with option to add additional bedroom and/or unfinished storage

**FIRST FLOOR** 