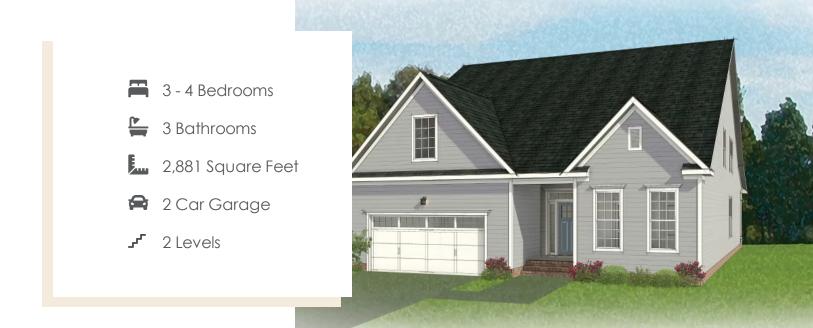

# THE Fulton

Live in the "wow" with the Fulton, a sweeping 2-story plan with 2-car garage, 3 bedrooms, and all the space you could dream of. Featuring over 2,800 square feet of easygoing style, you'll never miss a beat in the expansive open-flow kitchen, family room, breakfast area, and den. Personalization opportunities abound throughout, from an optional dining room and 'twilight fireplace,' to the first floor primary suite with its sumptuous walk-in closet and dual-sink bath. A front bedroom and full bath sit just off the foyer, while a convenient mud room and laundry are ready for life's messy moments. On the second floor, a third bedroom, full bath, and flexible loft space await, with options for a fourth bedroom or additional storage.

#### Features of this Floorplan

- First floor primary bedroom
- Primary bedroom connects to laundry room
- Den
- Multiple primary bath configurations
- Option for formal dining room
- Option for extended patio
- Option for screened porch
- Second floor loft and bedroom with option to add additional bedroom and/or unfinished storage