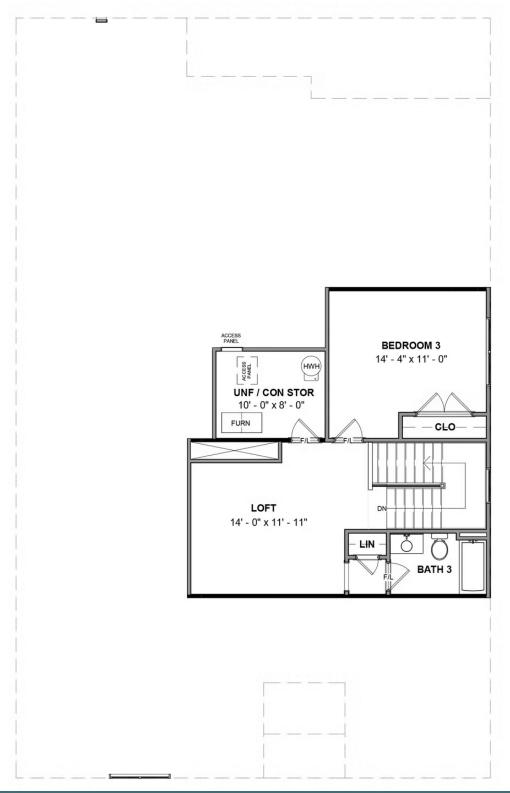

# THE Fulton

Live in the "wow" with the Fulton, a sweeping 2-story plan with 2-car garage, 3 bedrooms, and all the space you could dream of. Featuring over 2,800 square feet of easygoing style, you'll never miss a beat in the expansive open-flow kitchen, family room, breakfast area, and den. Personalization opportunities abound throughout, from an optional dining room and 'twilight fireplace,' to the first floor primary suite with its sumptuous walk-in closet and dual-sink bath. A front bedroom and full bath sit just off the foyer, while a convenient mud room and laundry are ready for life's messy moments. On the second floor, a third bedroom, full bath, and flexible loft space await, with options for a fourth bedroom or additional storage.

#### Features of this Floorplan

- First floor primary bedroom
- Primary bedroom connects to laundry room
- Den
- Multiple primary bath configurations
- Option for formal dining room
- Option for extended patio
- Option for screened porch
- Second floor loft and bedroom with option to add additional bedroom and/or unfinished storage

**SECOND FLOOR** 