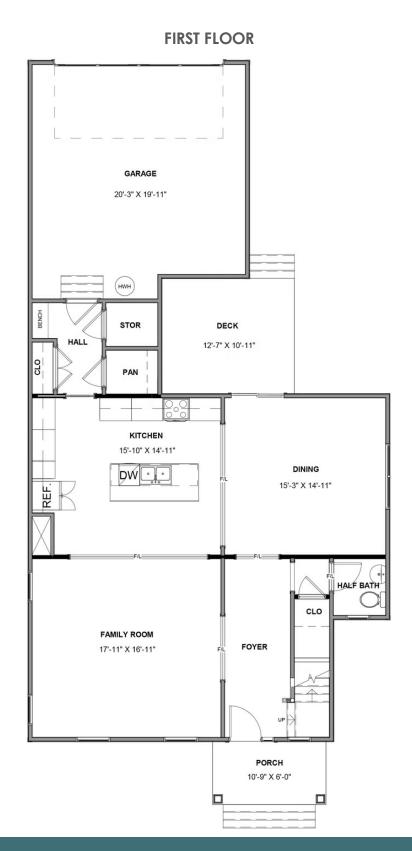

3 Bedrooms

2.5 Bathrooms

2,127 Square Feet

2 Car Garage

2 Levels

There's no place like home, especially when it's the Grayson, a 2-story plan with 3 bedrooms, 2.5 baths, and over 2,100 square feet of perfectly proportioned space. You'll never miss a meal or minute of the action from kitchen's commanding view of the expansive dining and family room playfields. Need a break? Simply step out to the back deck for a breath of natural freshness. Three bedrooms await upstairs, including the primary suite with spacious dual-sink bath and walk-in closet. An additional full bath, laundry room, and linen closet help keep things squeaky clean. A variety of options, including a breathtaking wraparound front porch, are ready to personalize the Grayson to your lifestyle.

#### Features of this Floorplan

- Rear load 2-car garage
- Deck
- Option for screened porch
- Option for morning room
- Multiple primary bath layouts
- Opportunity for wrapped porch