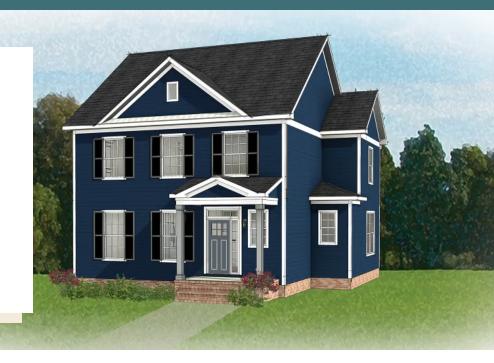

3 Bedrooms

2.5 Bathrooms

2,127 Square Feet

2 Car Garage

2 Levels

There's no place like home, especially when it's the Grayson, a 2-story plan with 3 bedrooms, 2.5 baths, and over 2,100 square feet of perfectly proportioned space. You'll never miss a meal or minute of the action from kitchen's commanding view of the expansive dining and family room playfields. Need a break? Simply step out to the back deck for a breath of natural freshness. Three bedrooms await upstairs, including the primary suite with spacious dual-sink bath and walk-in closet. An additional full bath, laundry room, and linen closet help keep things squeaky clean. A variety of options, including a breathtaking wraparound front porch, are ready to personalize the Grayson to your lifestyle.

#### Features of this Floorplan

- Rear load 2-car garage
- Deck
- Option for screened porch
- Option for morning room
- Multiple primary bath layouts
- Opportunity for wrapped porch