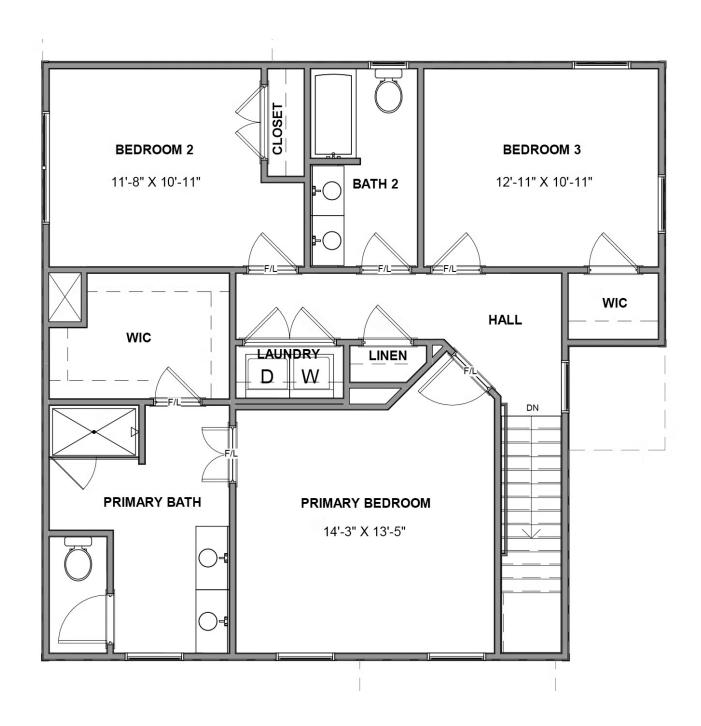

3 Bedrooms

2.5 Bathrooms

2,127 Square Feet

2 Car Garage

2 Levels

There's no place like home, especially when it's the Grayson, a 2-story plan with 3 bedrooms, 2.5 baths, and over 2,100 square feet of perfectly proportioned space. You'll never miss a meal or minute of the action from kitchen's commanding view of the expansive dining and family room playfields. Need a break? Simply step out to the back deck for a breath of natural freshness. Three bedrooms await upstairs, including the primary suite with spacious dual-sink bath and walk-in closet. An additional full bath, laundry room, and linen closet help keep things squeaky clean. A variety of options, including a breathtaking wraparound front porch, are ready to personalize the Grayson to your lifestyle.

#### **SECOND FLOOR**