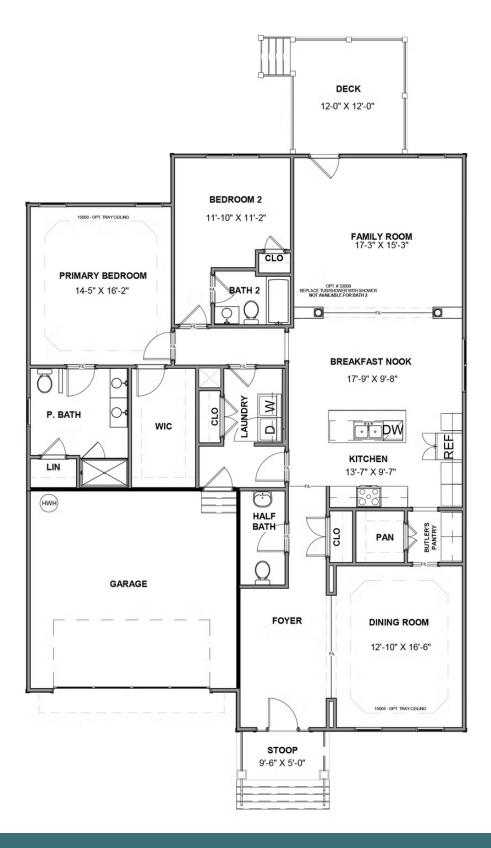

# THE Hadley

More than a home, the Hadley is your personal haven of spaciousness with 2+ bedrooms, 2.5+ baths, a 2-car garage, and over 1,900 square feet. From everyday meals to holiday feasts, be the star of every gathering in a chef-inspired kitchen overlooking the breakfast nook and family room, and continuing to a back deck that invites the good times outside. Down the hallway you'll find the primary suite with dual-sink bath and walk-in closet, as well as a second bedroom with its own private bath. An entry foyer, central laundry, and half bath complete the space, along with a formal dining room that can be converted to a third bedroom if desired.

#### Features of this Floorplan

- One level living
- Formal dining room
- Multiple primary bath configurations
- Option for screened porch or lanai
- Option for Florida room