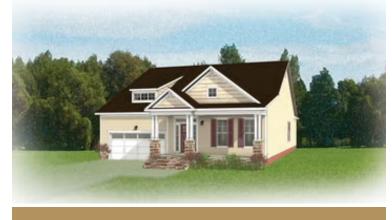

# THE Hadley

More than a home, the Hadley is your personal haven of spaciousness with 2+ bedrooms, 2.5+ baths, a 2-car garage, and over 1,900 square feet. From everyday meals to holiday feasts, be the star of every gathering in a chef-inspired kitchen overlooking the breakfast nook and family room, and continuing to a back deck that invites the good times outside. Down the hallway you'll find the primary suite with dual-sink bath and walk-in closet, as well as a second bedroom with its own private bath. An entry foyer, central laundry, and half bath complete the space, along with a formal dining room that can be converted to a third bedroom if desired.

### Traditional

### **Folk Victorian**

Craftsman

This information is deemed reliable but not guaranteed. All details, dimensions, square footage, illustrations and pricing are approximate and may vary from actual plans and specifications. Contact an Eagle Sales Consultant for details. Current information as of 18th May 2024