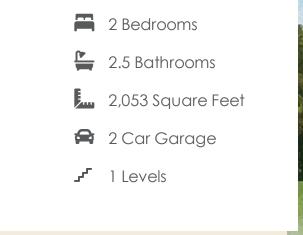

# THE Hadley

More than a home, the Hadley is your personal haven of spaciousness with 2+ bedrooms, 2.5+ baths, a 2-car garage, and over 1,900 square feet. From everyday meals to holiday feasts, be the star of every gathering in a chef-inspired kitchen overlooking the breakfast nook and family room, and continuing to a back deck that invites the good times outside. Down the hallway you'll find the primary suite with dual-sink bath and walk-in closet, as well as a second bedroom with its own private bath. An entry foyer, central laundry, and half bath complete the space, along with a formal dining room that can be converted to a third bedroom if desired.