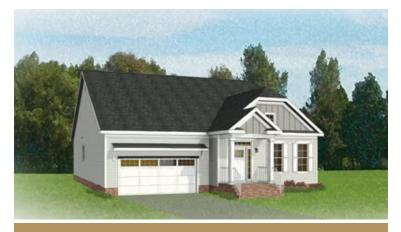

# THE Hadley

More than a home, the Hadley is your personal haven of spaciousness with 2+ bedrooms, 2.5+ baths, a 2-car garage, and over 1,900 square feet. From everyday meals to holiday feasts, be the star of every gathering in a chef-inspired kitchen overlooking the breakfast nook and family room, and continuing to a back deck that invites the good times outside. Down the hallway you'll find the primary suite with dual-sink bath and walk-in closet, as well as a second bedroom with its own private bath. An entry foyer, central laundry, and half bath complete the space, along with a formal dining room that can be converted to a third bedroom if desired.

### **Folk Victorian**

Craftsman

This information is deemed reliable but not guaranteed. All details, dimensions, square footage, illustrations and pricing are approximate and may vary from actual plans and specifications. Contact an Eagle Sales Consultant for details. Current information as of 18th May 2024