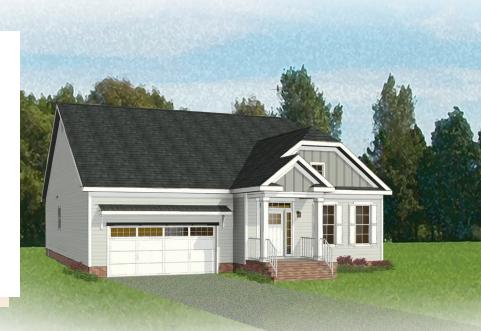

# THE Hadley

More than a home, the Hadley is your personal haven of spaciousness with 2+ bedrooms, 2.5+ baths, a 2-car garage, and over 1,900 square feet. From everyday meals to holiday feasts, be the star of every gathering in a chef-inspired kitchen overlooking the breakfast nook and family room, and continuing to a back deck that invites the good times outside. Down the hallway you'll find the primary suite with dual-sink bath and walk-in closet, as well as a second bedroom with its own private bath. An entry foyer, central laundry, and half bath complete the space, along with a formal dining room that can be converted to a third bedroom if desired.

### Traditional