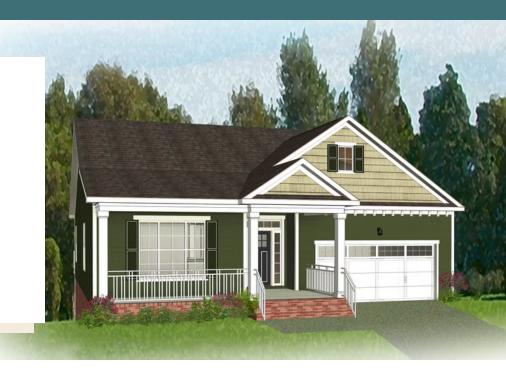

2.5 Bathrooms

3,044 Square Feet

2 Car Garage

2 Levels

Styled for living large with room to stretch, the Hartford Terrace is a 2-story plan with 3 bedrooms, 2.5 baths, a 2-car garage, and over 3,000 whopping square feet of space. And open living room and dining room greet you off the foyer and invite you into the flowing heart of the home. Here, a chef's kitchen promises flavorful adventures and a commanding view of the spacious family room and outside world beyond the breakfast nook and back deck. Feeling sleepy? The main floor primary suite is ready to cradle you in quiet comfort, with a generous pair of walk-in closets and dual-sink bathroom ready for personalization. Head down to the terrace level to enjoy a rec room, two additional bedrooms, and full bath. But wait, there's more—with an expansive unfinished area ready for storage or inspired transformation.