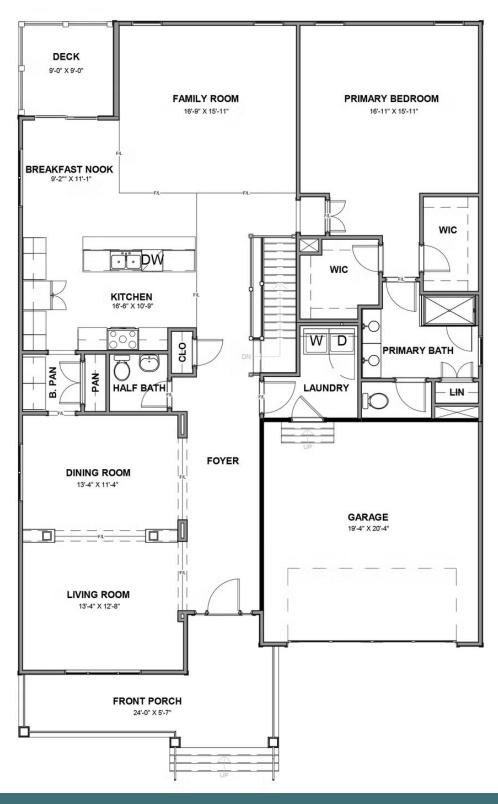

#### **MAIN LEVEL**

eagleofva.com

2.5 Bathrooms

3,044 Square Feet

2 Car Garage

2 Levels

Styled for living large with room to stretch, the Hartford Terrace is a 2-story plan with 3 bedrooms, 2.5 baths, a 2-car garage, and over 3,000 whopping square feet of space. And open living room and dining room greet you off the foyer and invite you into the flowing heart of the home. Here, a chef's kitchen promises flavorful adventures and a commanding view of the spacious family room and outside world beyond the breakfast nook and back deck. Feeling sleepy? The main floor primary suite is ready to cradle you in quiet comfort, with a generous pair of walk-in closets and dual-sink bathroom ready for personalization. Head down to the terrace level to enjoy a rec room, two additional bedrooms, and full bath. But wait, there's more—with an expansive unfinished area ready for storage or inspired transformation.

#### Features of this Floorplan

- Main level primary bedroom
- Butler's pantry
- Formal dining room
- Living room with option to make it a den or guest bedroom
- Terrace level with rec area and additional bedrooms
- Option for Florida room and/or screened porch
- Option for expanded rec room
- Multiple primary bath layouts