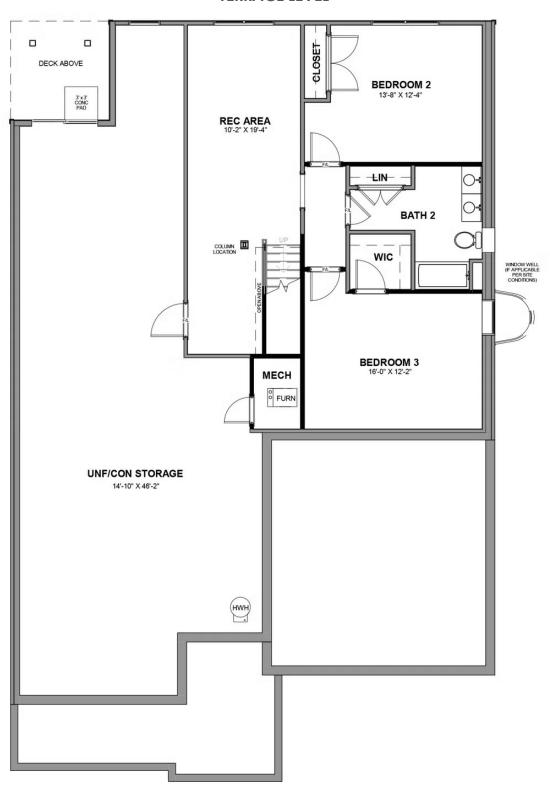

#### **TERRACE LEVEL**

eagleofva.com

2.5 Bathrooms

3,044 Square Feet

2 Car Garage

2 Levels

Styled for living large with room to stretch, the Hartford Terrace is a 2-story plan with 3 bedrooms, 2.5 baths, a 2-car garage, and over 3,000 whopping square feet of space. And open living room and dining room greet you off the foyer and invite you into the flowing heart of the home. Here, a chef's kitchen promises flavorful adventures and a commanding view of the spacious family room and outside world beyond the breakfast nook and back deck. Feeling sleepy? The main floor primary suite is ready to cradle you in quiet comfort, with a generous pair of walk-in closets and dual-sink bathroom ready for personalization. Head down to the terrace level to enjoy a rec room, two additional bedrooms, and full bath. But wait, there's more—with an expansive unfinished area ready for storage or inspired transformation.

#### Features of this Floorplan

- Main level primary bedroom
- Butler's pantry
- Formal dining room
- Living room with option to make it a den or guest bedroom
- Terrace level with rec area and additional bedrooms
- Option for Florida room and/or screened porch
- Option for expanded rec room
- Multiple primary bath layouts