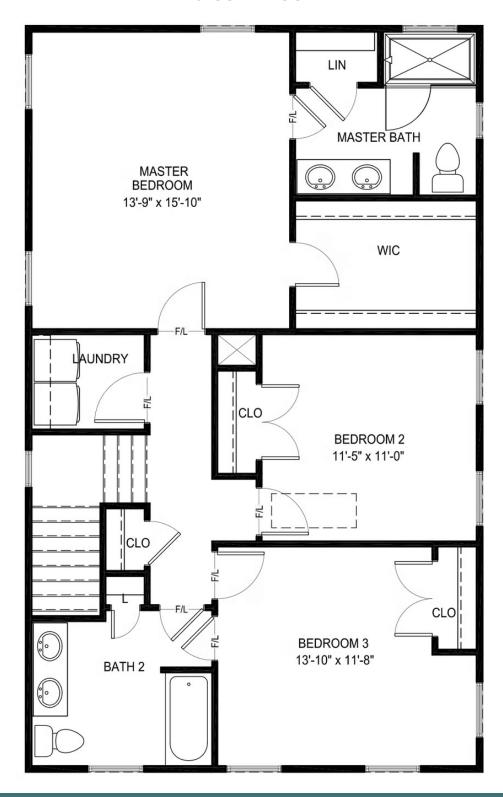

3 Bedrooms

2.5 Bathrooms

1,910 Square Feet

2 Levels

The Hawthorne is a 2-story, single family plan with 3 bedrooms, 2.5 baths, and an inviting front porch that welcomes you to the grace and charm of classic American farmhouse style. Breakfast awaits in a beautiful kitchen with a large island that overlooks the spacious family room and creates the perfect place for relaxing, entertaining, or cheering the team to victory. A formal dining room and front study completes the first floor. Retreat upstairs to your primary suite with its generous walk-in closet and dual-sink master bath. Two additional bedrooms, a full bath, and convenient second-floor laundry ensure space for all and good clean living.

#### **SECOND FLOOR**