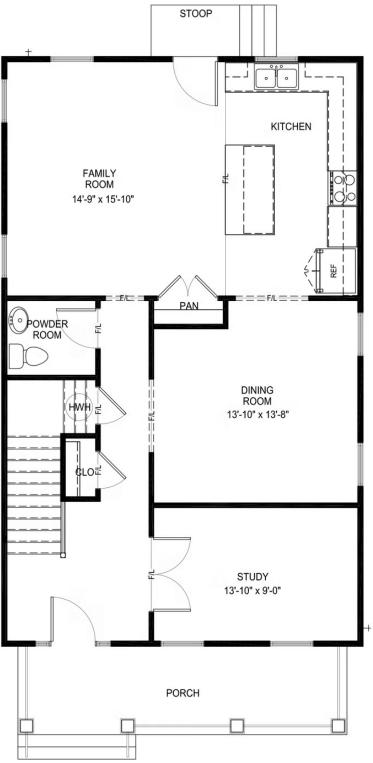

3 Bedrooms

2.5 Bathrooms

1,910 Square Feet

2 Levels

The Hawthorne is a 2-story, single family plan with 3 bedrooms, 2.5 baths, and an inviting front porch that welcomes you to the grace and charm of classic American farmhouse style. Breakfast awaits in a beautiful kitchen with a large island that overlooks the spacious family room and creates the perfect place for relaxing, entertaining, or cheering the team to victory. A formal dining room and front study completes the first floor. Retreat upstairs to your primary suite with its generous walk-in closet and dual-sink master bath. Two additional bedrooms, a full bath, and convenient second-floor laundry ensure space for all and good clean living.

Features of this Floorplan

- Study
- Full front porch
- Opportunity for wrapped front porch

eagleofva.com