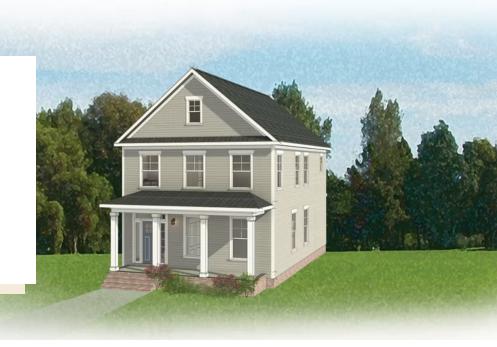

3 Bedrooms

2.5 Bathrooms

1,910 Square Feet

2 Levels

The Hawthorne is a 2-story, single family plan with 3 bedrooms, 2.5 baths, and an inviting front porch that welcomes you to the grace and charm of classic American farmhouse style. Breakfast awaits in a beautiful kitchen with a large island that overlooks the spacious family room and creates the perfect place for relaxing, entertaining, or cheering the team to victory. A formal dining room and front study completes the first floor. Retreat upstairs to your primary suite with its generous walk-in closet and dual-sink master bath. Two additional bedrooms, a full bath, and convenient second-floor laundry ensure space for all and good clean living.