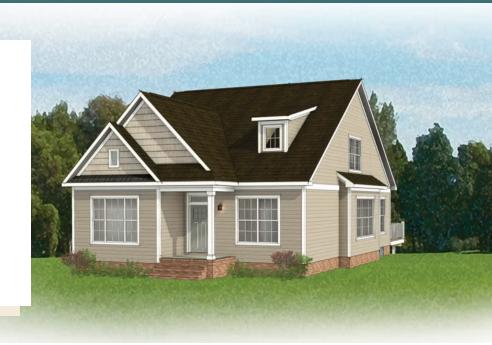

3 Bedrooms

2.5 Bathrooms

2,233 Square Feet

2 Car Garage

ر 2 Levels

You'll be saying "Home sweet Helena" the moment you walk in to this 2-story plan with 3 bedrooms, 2.5 baths, and over 2,300 square feet of space. Leave your paperwork in the study and worries behind as the feeling of home flows effortlessly from family room to kitchen, and spills out to the stupendous back deck. A spacious first floor primary suite ensures steps won't get in the way of a relaxing shower or soak, or slipping into something comfy from the large walk-in closet. Upstairs, a loft area opens to two additional bedrooms, a full bath, and ample storage for all those things needing places. A variety of options, including a fireplace, expanded bathrooms, and screened porch, await to make Helena your own.

#### Features of this Floorplan

- First floor primary bedroom with multiple bath configurations
- Study
- Walk-in pantry
- Rear load 2-car garage
- Spacious loft
- Option for morning room
- Option for screened porch