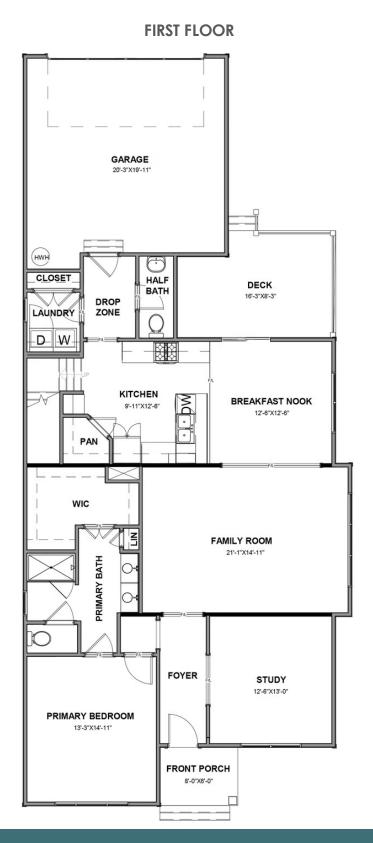

3 Bedrooms

2.5 Bathrooms

2,233 Square Feet

2 Car Garage

ر 2 Levels

You'll be saying "Home sweet Helena" the moment you walk in to this 2-story plan with 3 bedrooms, 2.5 baths, and over 2,300 square feet of space. Leave your paperwork in the study and worries behind as the feeling of home flows effortlessly from family room to kitchen, and spills out to the stupendous back deck. A spacious first floor primary suite ensures steps won't get in the way of a relaxing shower or soak, or slipping into something comfy from the large walk-in closet. Upstairs, a loft area opens to two additional bedrooms, a full bath, and ample storage for all those things needing places. A variety of options, including a fireplace, expanded bathrooms, and screened porch, await to make Helena your own.

#### Features of this Floorplan

- First floor primary bedroom with multiple bath configurations
- Study
- Walk-in pantry
- Rear load 2-car garage
- Spacious loft
- Option for morning room
- Option for screened porch