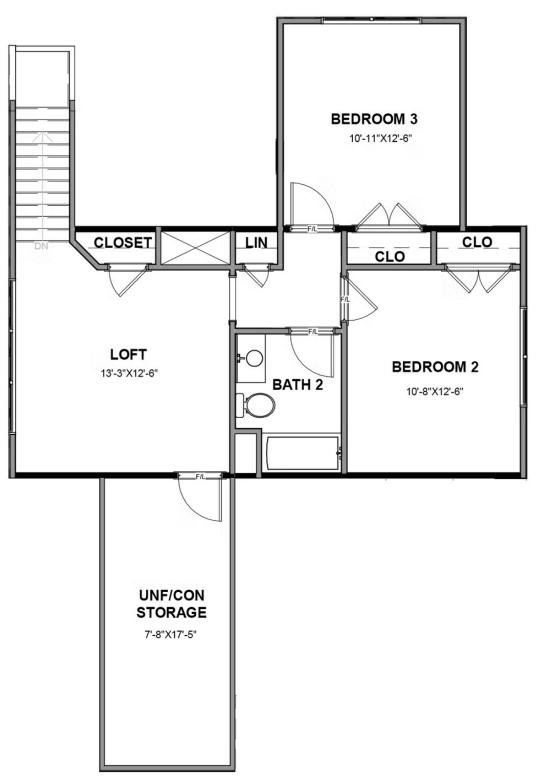

3 Bedrooms

2.5 Bathrooms

2,233 Square Feet

2 Car Garage

ر 2 Levels

You'll be saying "Home sweet Helena" the moment you walk in to this 2-story plan with 3 bedrooms, 2.5 baths, and over 2,300 square feet of space. Leave your paperwork in the study and worries behind as the feeling of home flows effortlessly from family room to kitchen, and spills out to the stupendous back deck. A spacious first floor primary suite ensures steps won't get in the way of a relaxing shower or soak, or slipping into something comfy from the large walk-in closet. Upstairs, a loft area opens to two additional bedrooms, a full bath, and ample storage for all those things needing places. A variety of options, including a fireplace, expanded bathrooms, and screened porch, await to make Helena your own.

#### Features of this Floorplan

- First floor primary bedroom with multiple bath configurations
- Study
- Walk-in pantry
- Rear load 2-car garage
- Spacious loft
- Option for morning room
- Option for screened porch