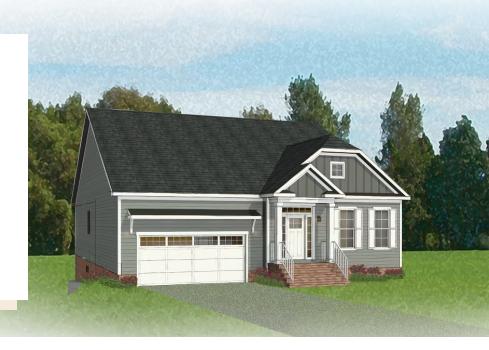

3 Bedrooms

2.5 Bathrooms

2,918 Square Feet

2 Car Garage

2 Levels

Think you've seen it all? Then you haven't seen Linden Terrace, a 2-story plan with 3 bedrooms, 2.5 baths, a 2-car garage, and 2,700 glorious square feet of pure home happiness. A front porch made for sipping lemonade and social graces welcomes you inside to a chef's dream kitchen offering a scenic vista overlooking both breakfast nook and family room. A formal dining room and home study lend sophistication and flexibility, while a secluded first floor primary suite with prodigious walk-in closet and dual-sink bath offer a quiet escape. Step downstairs to the terrace level where a rec room, full bath, and two additional bedrooms blend playfulness, with easygoing comfort and everyday livability—while a cavernous unfinished storage area is ready for whatever you can imagine.

#### Features of this Floorplan

- Main level primary bedroom
- Study
- Butler's pantry
- Formal dining room
- Terrace level with rec area and additional bedrooms
- Multiple primary bath configurations
- Option for screened porch
- Option for expanded rec room
- Option for Florida room