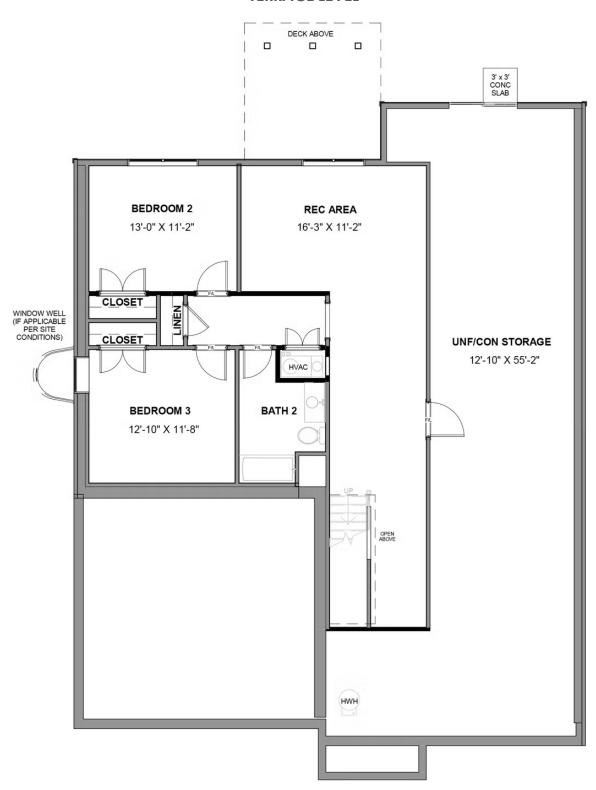

3 Bedrooms

2.5 Bathrooms

2,918 Square Feet

2 Car Garage

2 Levels

Think you've seen it all? Then you haven't seen Linden Terrace, a 2-story plan with 3 bedrooms, 2.5 baths, a 2-car garage, and 2,700 glorious square feet of pure home happiness. A front porch made for sipping lemonade and social graces welcomes you inside to a chef's dream kitchen offering a scenic vista overlooking both breakfast nook and family room. A formal dining room and home study lend sophistication and flexibility, while a secluded first floor primary suite with prodigious walk-in closet and dual-sink bath offer a quiet escape. Step downstairs to the terrace level where a rec room, full bath, and two additional bedrooms blend playfulness, with easygoing comfort and everyday livability—while a cavernous unfinished storage area is ready for whatever you can imagine.

#### Features of this Floorplan

- Main level primary bedroom
- Study
- Butler's pantry
- Formal dining room
- Terrace level with rec area and additional bedrooms
- Multiple primary bath configurations
- Option for screened porch
- Option for expanded rec room
- Option for Florida room

#### TERRACE LEVEL

eagleofva.com

eagleofva.com