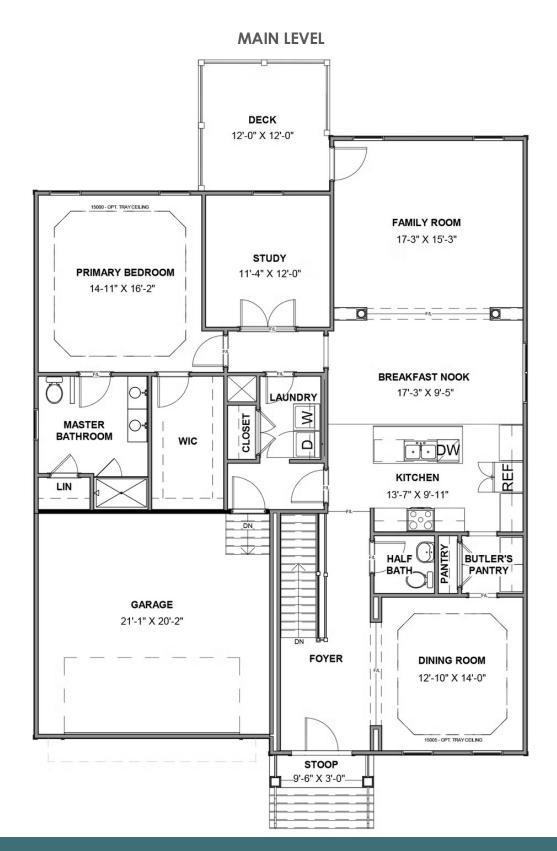

3 Bedrooms

2.5 Bathrooms

2,918 Square Feet

2 Car Garage

2 Levels

Think you've seen it all? Then you haven't seen Linden Terrace, a 2-story plan with 3 bedrooms, 2.5 baths, a 2-car garage, and 2,700 glorious square feet of pure home happiness. A front porch made for sipping lemonade and social graces welcomes you inside to a chef's dream kitchen offering a scenic vista overlooking both breakfast nook and family room. A formal dining room and home study lend sophistication and flexibility, while a secluded first floor primary suite with prodigious walk-in closet and dual-sink bath offer a quiet escape. Step downstairs to the terrace level where a rec room, full bath, and two additional bedrooms blend playfulness, with easygoing comfort and everyday livability—while a cavernous unfinished storage area is ready for whatever you can imagine.

#### Features of this Floorplan

- Main level primary bedroom
- Study
- Butler's pantry
- Formal dining room
- Terrace level with rec area and additional bedrooms
- Multiple primary bath configurations
- Option for screened porch
- Option for expanded rec room
- Option for Florida room