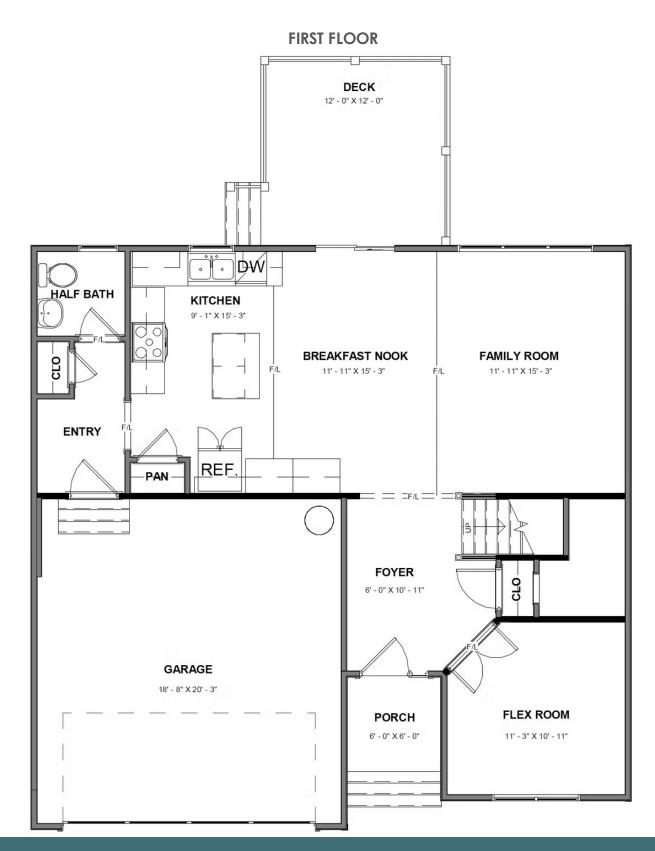

3.5 Bathrooms

2,094 Square Feet

Welcome home to the Longleaf, where functionality and livability combine to create just the home you've been looking for. The 2-car garage leads you right to your drop zone. The kitchen features a large island with sight lines to the breakfast nook and on to the family room. At the front of the home, you'll find a flex room tucked away, perfect for an office, play room, or even a workout space. A deck finishes off the first floor to give you just the space to kick back and relax while enjoying the amazing mountain views. Head on up to the second floor and retreat to your spacious primary bedroom with attached primary bath and large walk-in closet. You'll also find three additional bedrooms (one with it's own private full bath), a full bath in the hall, and laundry.

#### Features of this Floorplan

- Sight lines from kitchen to breakfast nook to family room
- First floor flex room with doors
- Second floor primary bedroom with spacious bath and walk-in closet
- Three additional bedrooms, one with its own private bath
- Deck