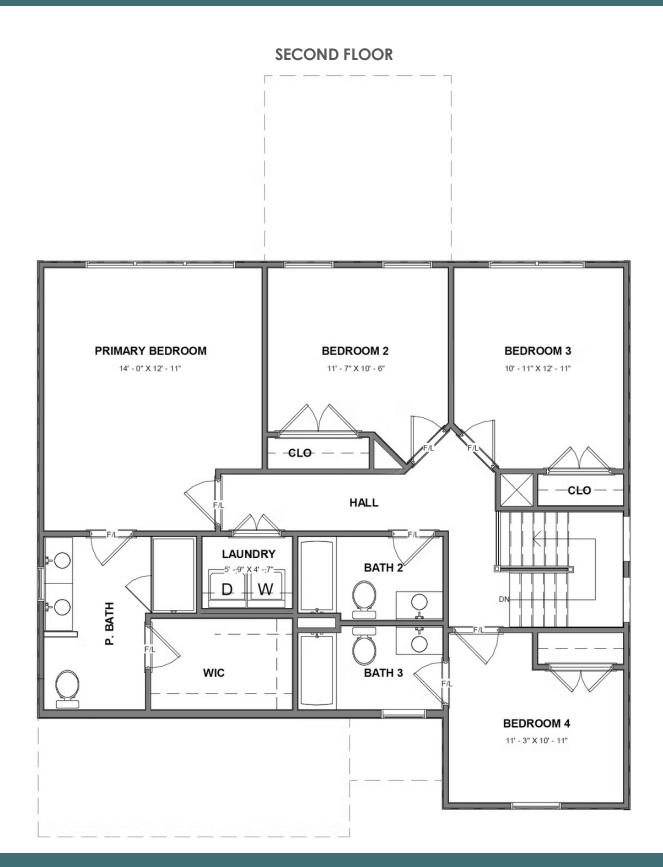

3.5 Bathrooms

2,094 Square Feet

Welcome home to the Longleaf, where functionality and livability combine to create just the home you've been looking for. The 2-car garage leads you right to your drop zone. The kitchen features a large island with sight lines to the breakfast nook and on to the family room. At the front of the home, you'll find a flex room tucked away, perfect for an office, play room, or even a workout space. A deck finishes off the first floor to give you just the space to kick back and relax while enjoying the amazing mountain views. Head on up to the second floor and retreat to your spacious primary bedroom with attached primary bath and large walk-in closet. You'll also find three additional bedrooms (one with it's own private full bath), a full bath in the hall, and laundry.

#### Features of this Floorplan

- Sight lines from kitchen to breakfast nook to family room
- First floor flex room with doors
- Second floor primary bedroom with spacious bath and walk-in closet
- Three additional bedrooms, one with its own private bath
- Deck