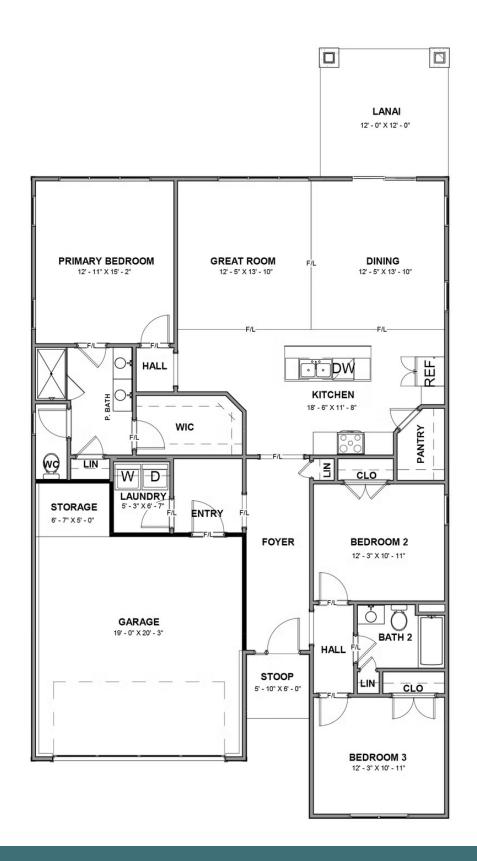

## THE Magnolia

3 Bedrooms

2 Bathrooms

1,688 Square Feet

2 Car Garage

ر 1 Levels

One level living at its finest in the Magnolia floor plan! Enjoy over 1,600 square feet of living space with 3 bedrooms, 2 full baths, and a 2-car garage with a small additional storage area tucked in the back. Head on into your foyer and straight on through to your kitchen with large walk-in corner pantry and spacious island overlooking the dining room and family room. If you want to enjoy the amazing sunrise or sunset then step on out to your lanai, the perfect outdoor space to get some fresh air. The first floor primary bedroom is tucked away and features a dual-sink primary bath and large walk-in closet. Two additional bedrooms and full bath are located at the front of the home.

Features of this Floorplan

- One level living
- Walk-in pantry