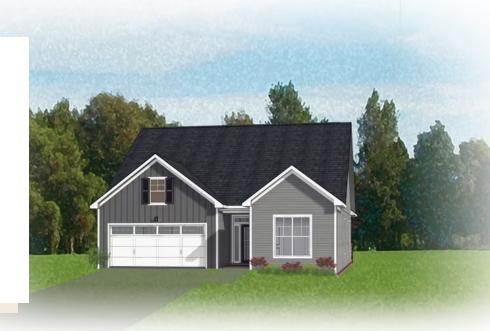

## THE Magnolia

3 Bedrooms

2 Bathrooms

1,688 Square Feet

2 Car Garage

ر 1 Levels

One level living at its finest in the Magnolia floor plan! Enjoy over 1,600 square feet of living space with 3 bedrooms, 2 full baths, and a 2-car garage with a small additional storage area tucked in the back. Head on into your foyer and straight on through to your kitchen with large walk-in corner pantry and spacious island overlooking the dining room and family room. If you want to enjoy the amazing sunrise or sunset then step on out to your lanai, the perfect outdoor space to get some fresh air. The first floor primary bedroom is tucked away and features a dual-sink primary bath and large walk-in closet. Two additional bedrooms and full bath are located at the front of the home.

Features of this Floorplan

- One level living
- Walk-in pantry

## THE Magnolia

European

**Arts & Crafts** 