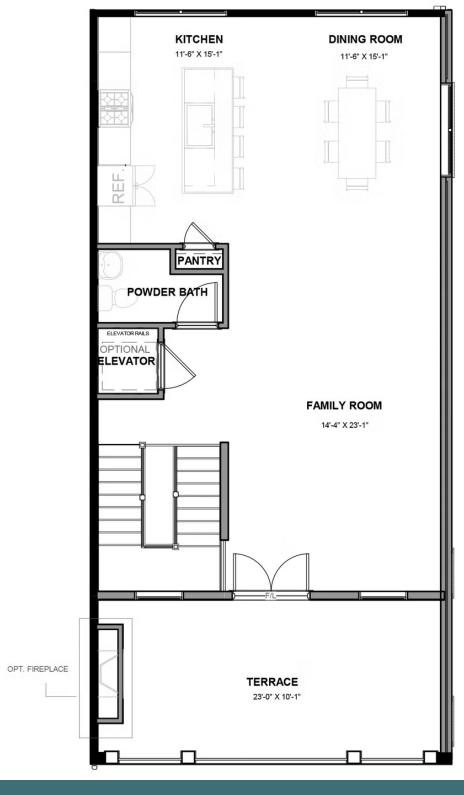

2 Bedrooms

2.5 Bathrooms

2,487 Square Feet

角 1 Car Garage

2 Levels

Designed for today's lifestyles and personalized to yours, the McKinney is a 2-level, 2-bedroom condo offering over 2,400 square feet of space. Consisting of the third and fourth floor of the townhouse, the McKinney offers everything you could imagine in modern urban living with walkable access to lively local markets, shops, and restaurants. Pull-in to your private, 1-car garage and step into the foyer, where your personal elevator awaits to whisk you to the third floor landing (first floor of your home). Here you'll find the primary suite complete with dual-sink bath and generous walk-in closet, as well as an additional bedroom, full bath, laundry and flexible loft space. Step up to the fourth floor (second floor of your home) and bask in the airy openness and seamless flow of kitchen, dining, and family room—leading to the covered terrace with optional fireplace perfect for entertaining or making any moment cozy. Pets are welcome

#### **FOURTH FLOOR**