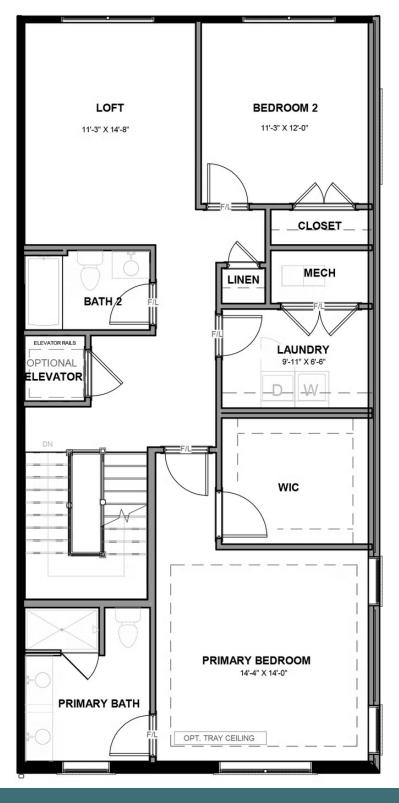

2 Bedrooms

2.5 Bathrooms

2,487 Square Feet

角 1 Car Garage

2 Levels

Designed for today's lifestyles and personalized to yours, the McKinney is a 2-level, 2-bedroom condo offering over 2,400 square feet of space. Consisting of the third and fourth floor of the townhouse, the McKinney offers everything you could imagine in modern urban living with walkable access to lively local markets, shops, and restaurants. Pull-in to your private, 1-car garage and step into the foyer, where your personal elevator awaits to whisk you to the third floor landing (first floor of your home). Here you'll find the primary suite complete with dual-sink bath and generous walk-in closet, as well as an additional bedroom, full bath, laundry and flexible loft space. Step up to the fourth floor (second floor of your home) and bask in the airy openness and seamless flow of kitchen, dining, and family room—leading to the covered terrace with optional fireplace perfect for entertaining or making any moment cozy. Pets are welcome

#### THIRD FLOOR