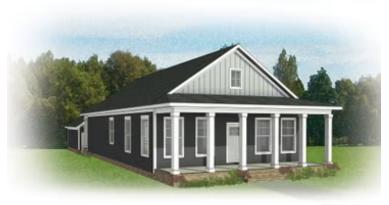

## THE **Newport**

2 Bedrooms

2 Bathrooms

1,500 Square Feet

2 Car Garage

1 Levels

You'll never miss a step with the Newport, a one-level plan offering 2 bedrooms, 2 baths, a 2-car garage, and 1500 square feet of easy-breezy living. Bungalow comfort meets cape charm, starting with an inviting front porch ready to welcome friends, guests, and grandchildren alike. Entering the foyer, the aroma of home-baked goodness draws you past the front study and into an ambience of openness as kitchen and family room blend seamlessly into one. Just as relaxing is the primary suite, with its perfectly appointed bath and accommodating walk-in closet. A second bedroom, full bath, and laundry ensure there's room enough for all.

#### Features of this Floorplan

- One level living
- Rear load 2-car garage
- Full front porch
- Office
- Option for serenity primary bath