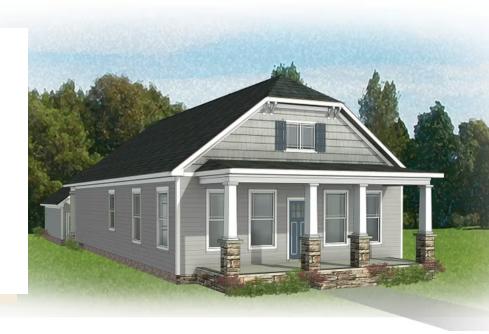

## THE **Newport**

2 Bedrooms

2 Bathrooms

1,500 Square Feet

2 Car Garage

1 Levels

You'll never miss a step with the Newport, a one-level plan offering 2 bedrooms, 2 baths, a 2-car garage, and 1500 square feet of easy-breezy living. Bungalow comfort meets cape charm, starting with an inviting front porch ready to welcome friends, guests, and grandchildren alike. Entering the foyer, the aroma of home-baked goodness draws you past the front study and into an ambience of openness as kitchen and family room blend seamlessly into one. Just as relaxing is the primary suite, with its perfectly appointed bath and accommodating walk-in closet. A second bedroom, full bath, and laundry ensure there's room enough for all.

#### Features of this Floorplan

- One level living
- Rear load 2-car garage
- Full front porch
- Office
- Option for serenity primary bath