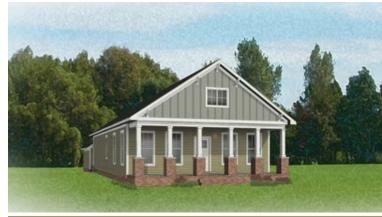

## THE **Newport**

2 Bedrooms

2 Bathrooms

1,500 Square Feet

2 Car Garage

1 Levels

You'll never miss a step with the Newport, a one-level plan offering 2 bedrooms, 2 baths, a 2-car garage, and 1500 square feet of easy-breezy living. Bungalow comfort meets cape charm, starting with an inviting front porch ready to welcome friends, guests, and grandchildren alike. Entering the foyer, the aroma of home-baked goodness draws you past the front study and into an ambience of openness as kitchen and family room blend seamlessly into one. Just as relaxing is the primary suite, with its perfectly appointed bath and accommodating walk-in closet. A second bedroom, full bath, and laundry ensure there's room enough for all.

# THE **Newport**

**Arts & Crafts** 

**Traditional** 

**New England** 

Craftsman

eagleofva.com