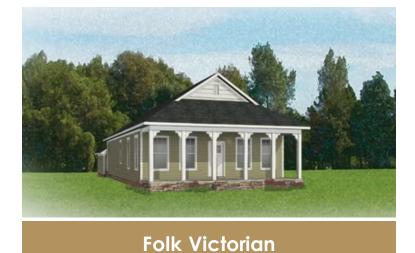

## THE **Newport**

2 Bedrooms

2 Bathrooms

1,500 Square Feet

2 Car Garage

1 Levels

You'll never miss a step with the Newport, a one-level plan offering 2 bedrooms, 2 baths, a 2-car garage, and 1500 square feet of easy-breezy living. Bungalow comfort meets cape charm, starting with an inviting front porch ready to welcome friends, guests, and grandchildren alike. Entering the foyer, the aroma of home-baked goodness draws you past the front study and into an ambience of openness as kitchen and family room blend seamlessly into one. Just as relaxing is the primary suite, with its perfectly appointed bath and accommodating walk-in closet. A second bedroom, full bath, and laundry ensure there's room enough for all.

# THE **Newport**

**Arts & Crafts** 

**Traditional** 

**New England** 

Craftsman

eagleofva.com