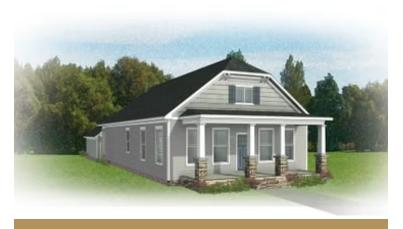

## THE **Newport**

2 Bedrooms

2 Bathrooms

1,500 Square Feet

2 Car Garage

1 Levels

You'll never miss a step with the Newport, a one-level plan offering 2 bedrooms, 2 baths, a 2-car garage, and 1500 square feet of easy-breezy living. Bungalow comfort meets cape charm, starting with an inviting front porch ready to welcome friends, guests, and grandchildren alike. Entering the foyer, the aroma of home-baked goodness draws you past the front study and into an ambience of openness as kitchen and family room blend seamlessly into one. Just as relaxing is the primary suite, with its perfectly appointed bath and accommodating walk-in closet. A second bedroom, full bath, and laundry ensure there's room enough for all.

#### Features of this Floorplan

- One level living
- Rear load 2-car garage
- Full front porch
- Office
- Option for serenity primary bath