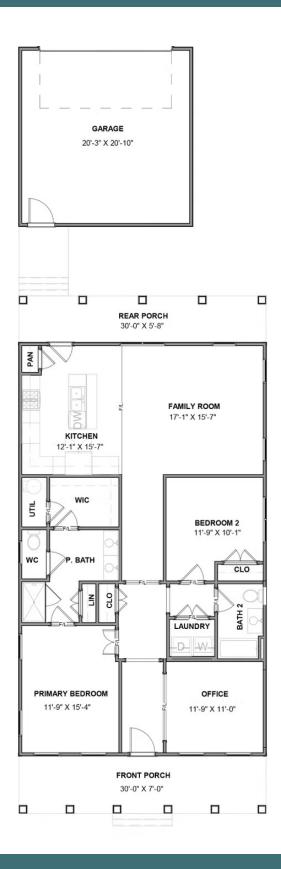

## THE **Newport**

2 Bedrooms

2 Bathrooms

1,500 Square Feet

2 Car Garage

1 Levels

You'll never miss a step with the Newport, a one-level plan offering 2 bedrooms, 2 baths, a 2-car garage, and 1500 square feet of easy-breezy living. Bungalow comfort meets cape charm, starting with an inviting front porch ready to welcome friends, guests, and grandchildren alike. Entering the foyer, the aroma of home-baked goodness draws you past the front study and into an ambience of openness as kitchen and family room blend seamlessly into one. Just as relaxing is the primary suite, with its perfectly appointed bath and accommodating walk-in closet. A second bedroom, full bath, and laundry ensure there's room enough for all.

#### Features of this Floorplan

- One level living
- Rear load 2-car garage
- Full front porch
- Office
- Option for serenity primary bath