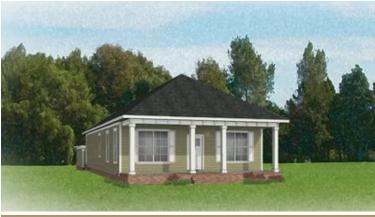

## THE **Newport**

2 Bedrooms

2 Bathrooms

1,500 Square Feet

2 Car Garage

1 Levels

You'll never miss a step with the Newport, a one-level plan offering 2 bedrooms, 2 baths, a 2-car garage, and 1500 square feet of easy-breezy living. Bungalow comfort meets cape charm, starting with an inviting front porch ready to welcome friends, guests, and grandchildren alike. Entering the foyer, the aroma of home-baked goodness draws you past the front study and into an ambience of openness as kitchen and family room blend seamlessly into one. Just as relaxing is the primary suite, with its perfectly appointed bath and accommodating walk-in closet. A second bedroom, full bath, and laundry ensure there's room enough for all.

#### Features of this Floorplan

- One level living
- Rear load 2-car garage
- Full front porch
- Office
- Option for serenity primary bath