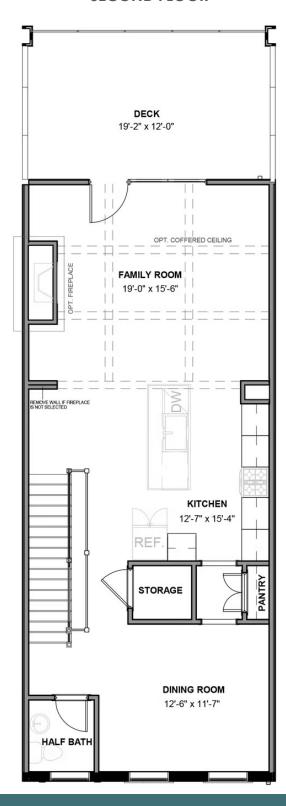

#### **SECOND FLOOR**

### THE Park

3 - 5 Bedrooms

3.5 Bathrooms

3,033 Square Feet

2 Car Garage

4 Levels

Level-up your luxury in the Park, a spacious 4-story townhome that blends exquisite craftmanship and exacting detail with a flair for modern urban living. Parking is never a problem with a private 2-car garage that welcomes you home to a ground foyer with rec room and half bath—aka "the 4th bedroom." The second level is first class when it comes to relaxing and entertaining, with its masterful flow from dining room to kitchen to family room, and further outward to a large welcoming deck. Move up to the third floor and the comforts of your primary suite with its dual-sink bath and generous walk-in closet. A second bedroom and full bath, as well as laundry also call this floor home. And there's more to go! Step up to the fourth floor and into a large media room offering access to an amazing terrace with optional fireplace. A third bedroom and full bath completes the top floor. Ready for personalization from top to bottom, you can even add an elevator for enhanced convenience—and wow-factor!