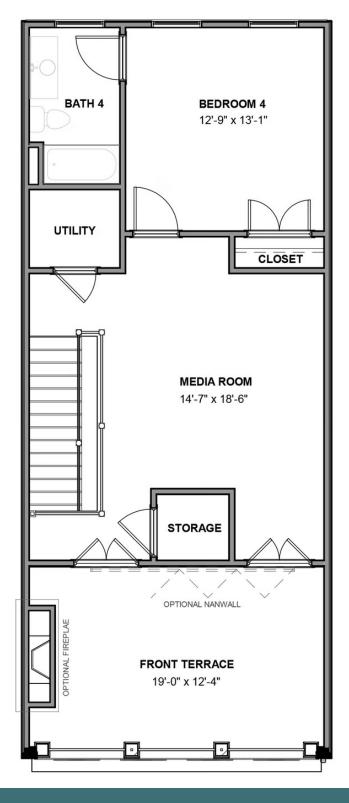

### THE Park

3 - 5 Bedrooms

3.5 Bathrooms

3,033 Square Feet

2 Car Garage

4 Levels

Level-up your luxury in the Park, a spacious 4-story townhome that blends exquisite craftmanship and exacting detail with a flair for modern urban living. Parking is never a problem with a private 2-car garage that welcomes you home to a ground foyer with rec room and half bath—aka "the 4th bedroom." The second level is first class when it comes to relaxing and entertaining, with its masterful flow from dining room to kitchen to family room, and further outward to a large welcoming deck. Move up to the third floor and the comforts of your primary suite with its dual-sink bath and generous walk-in closet. A second bedroom and full bath, as well as laundry also call this floor home. And there's more to go! Step up to the fourth floor and into a large media room offering access to an amazing terrace with optional fireplace. A third bedroom and full bath completes the top floor. Ready for personalization from top to bottom, you can even add an elevator for enhanced convenience—and wow-factor!

#### **FOURTH FLOOR**