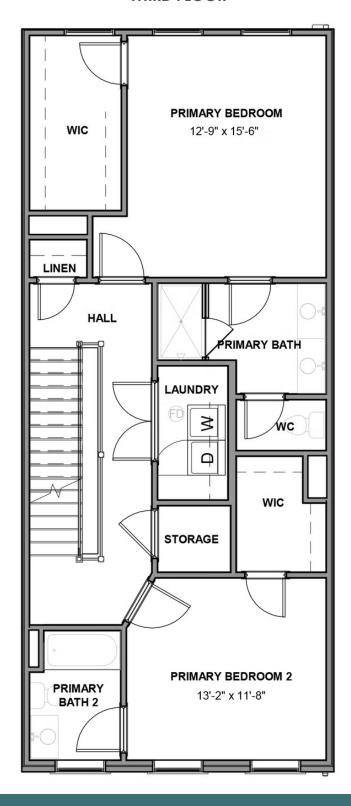

### THE Park

3 - 5 Bedrooms

3.5 Bathrooms

3,033 Square Feet

2 Car Garage

4 Levels

Level-up your luxury in the Park, a spacious 4-story townhome that blends exquisite craftmanship and exacting detail with a flair for modern urban living. Parking is never a problem with a private 2-car garage that welcomes you home to a ground foyer with rec room and half bath—aka "the 4th bedroom." The second level is first class when it comes to relaxing and entertaining, with its masterful flow from dining room to kitchen to family room, and further outward to a large welcoming deck. Move up to the third floor and the comforts of your primary suite with its dual-sink bath and generous walk-in closet. A second bedroom and full bath, as well as laundry also call this floor home. And there's more to go! Step up to the fourth floor and into a large media room offering access to an amazing terrace with optional fireplace. A third bedroom and full bath completes the top floor. Ready for personalization from top to bottom, you can even add an elevator for enhanced convenience—and wow-factor!

#### THIRD FLOOR