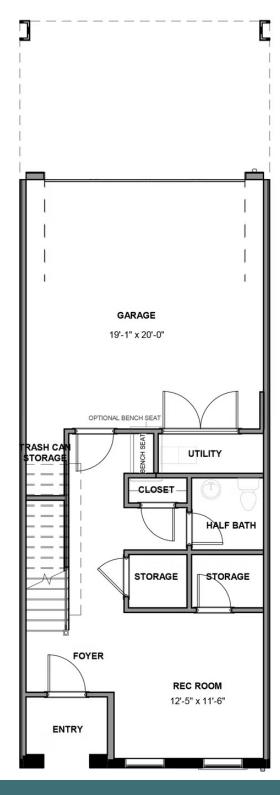

#### **FIRST FLOOR**

### THE Park

3 - 5 Bedrooms

3.5 Bathrooms

3,033 Square Feet

2 Car Garage

4 Levels

Level-up your luxury in the Park, a spacious 4-story townhome that blends exquisite craftmanship and exacting detail with a flair for modern urban living. Parking is never a problem with a private 2-car garage that welcomes you home to a ground foyer with rec room and half bath—aka "the 4th bedroom." The second level is first class when it comes to relaxing and entertaining, with its masterful flow from dining room to kitchen to family room, and further outward to a large welcoming deck. Move up to the third floor and the comforts of your primary suite with its dual-sink bath and generous walk-in closet. A second bedroom and full bath, as well as laundry also call this floor home. And there's more to go! Step up to the fourth floor and into a large media room offering access to an amazing terrace with optional fireplace. A third bedroom and full bath completes the top floor. Ready for personalization from top to bottom, you can even add an elevator for enhanced convenience—and wow-factor!