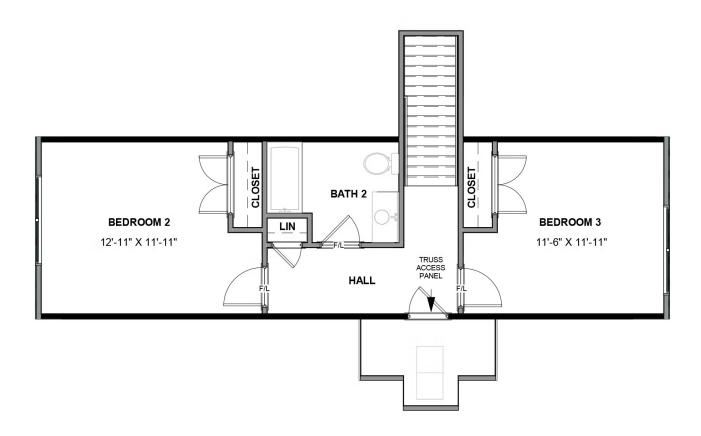

3 Bedrooms

2.5 Bathrooms

2,400 Square Feet

2 Car Garage

2 Levels

The Raleigh is a 2-story plan packing 3 bedrooms, 2.5 baths, a 2-car courtyard garage, and options galore into over 2,400 square feet of spacious living. The foyer ushers you into the heart of the home, a sprawling landscape of openness where walls disappear and a cavernous kitchen and family room combine to keep things cooking and loved ones close. A back deck sets the stage for outside entertaining while a front dining room sets the table for gourmet gatherings. The secluded first floor primary suite redefines "bedroominess" with its breathtaking bath and walk-in closet. The second floor offers two additional bedrooms and a full bath. A wealth of options and features are ready to make the Raleigh yours, including a sun room or sitting room, expanded family room, multiple bathroom layouts, and more.

#### SECOND FLOOR