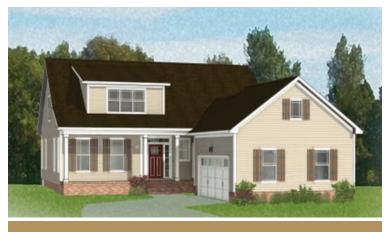

3 Bedrooms

2.5 Bathrooms

2,400 Square Feet

2 Car Garage

2 Levels

The Raleigh is a 2-story plan packing 3 bedrooms, 2.5 baths, a 2-car courtyard garage, and options galore into over 2,400 square feet of spacious living. The foyer ushers you into the heart of the home, a sprawling landscape of openness where walls disappear and a cavernous kitchen and family room combine to keep things cooking and loved ones close. A back deck sets the stage for outside entertaining while a front dining room sets the table for gourmet gatherings. The secluded first floor primary suite redefines "bedroominess" with its breathtaking bath and walk-in closet. The second floor offers two additional bedrooms and a full bath. A wealth of options and features are ready to make the Raleigh yours, including a sun room or sitting room, expanded family room, multiple bathroom layouts, and more.