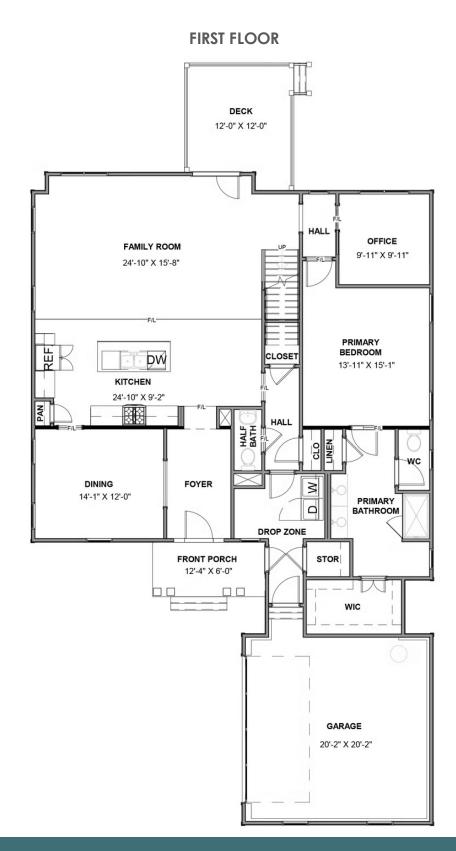

3 Bedrooms

2.5 Bathrooms

2,400 Square Feet

2 Car Garage

2 Levels

The Raleigh is a 2-story plan packing 3 bedrooms, 2.5 baths, a 2-car courtyard garage, and options galore into over 2,400 square feet of spacious living. The foyer ushers you into the heart of the home, a sprawling landscape of openness where walls disappear and a cavernous kitchen and family room combine to keep things cooking and loved ones close. A back deck sets the stage for outside entertaining while a front dining room sets the table for gourmet gatherings. The secluded first floor primary suite redefines "bedroominess" with its breathtaking bath and walk-in closet. The second floor offers two additional bedrooms and a full bath. A wealth of options and features are ready to make the Raleigh yours, including a sun room or sitting room, expanded family room, multiple bathroom layouts, and more.

#### Features of this Floorplan

- First floor primary bedroom
- 2-car courtyard garage
- Office
- Multiple primary bath configurations
- Opportunity to extend family room
- Option for Florida room
- Option for screened porch
- Opportunity to create a sitting room in primary bedroom