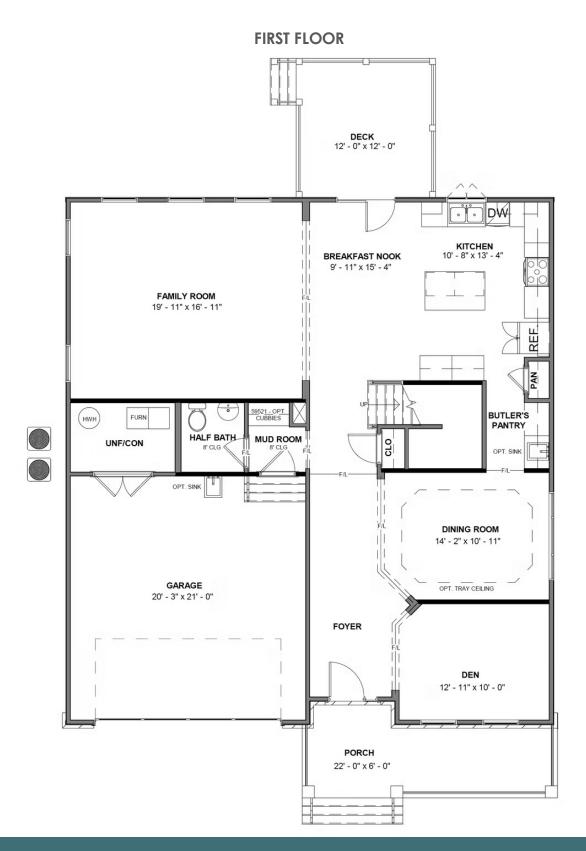

4 - 5 Bedrooms

2.5 - 3 Bathrooms

2,842 Square Feet

2 Car Garage

2 Levels

Southern hospitality meets modern sensibilities with the Savannah, a 2-story plan offering 4 bedrooms, 2.5+ baths, a 2-car garage and over 2,800 square feet of tranquility ready for personalization. Step into the foyer and ambiance of home as a front study and dining room greet you with open arms. Unleash your inner chef in a dream kitchen with acres of cabinets and large island offering scenic views of the breakfast nook and family room beyond. Let the good life begin—and continue upstairs in a primary suite that caters to your every need with its luxurious dual-sink bath and double walk-in closets. 3 additional bedrooms, a full bath, and convenient second floor laundry ensure plenty of space for one and all. Want more? You got it, with a host of options that includes extended living space, a Florida Room, and third full bath upstairs.

#### Features of this Floorplan

- Den
- Formal dining room
- Butler's pantry
- Spacious primary bedroom with dual walk-in closets and multiple primary bath configurations
- Large bedrooms with walk-in closets
- Option for Florida room
- Alternate second floor layout to have 5 bedrooms
- Opportunity to add additional full baths