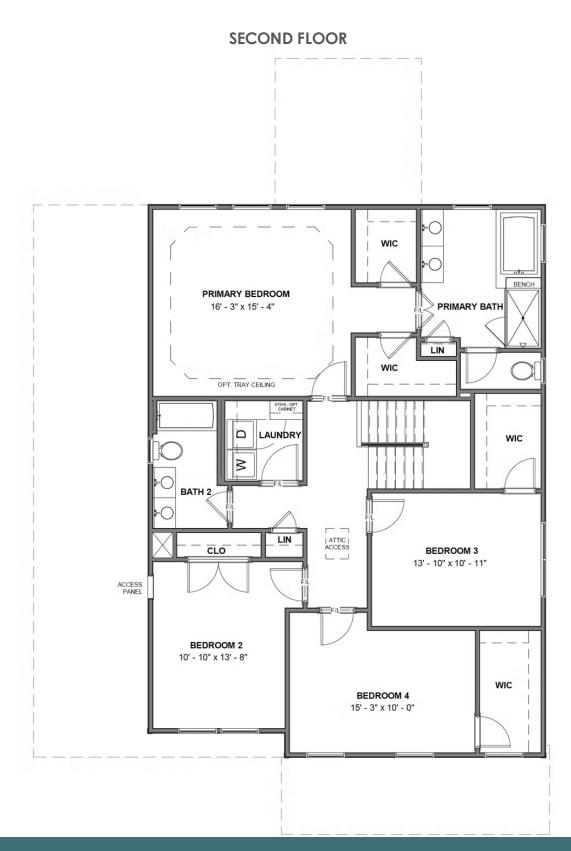

4 - 5 Bedrooms

2.5 - 3 Bathrooms

2,842 Square Feet

2 Car Garage

2 Levels

Southern hospitality meets modern sensibilities with the Savannah, a 2-story plan offering 4 bedrooms, 2.5+ baths, a 2-car garage and over 2,800 square feet of tranquility ready for personalization. Step into the foyer and ambiance of home as a front study and dining room greet you with open arms. Unleash your inner chef in a dream kitchen with acres of cabinets and large island offering scenic views of the breakfast nook and family room beyond. Let the good life begin—and continue upstairs in a primary suite that caters to your every need with its luxurious dual-sink bath and double walk-in closets. 3 additional bedrooms, a full bath, and convenient second floor laundry ensure plenty of space for one and all. Want more? You got it, with a host of options that includes extended living space, a Florida Room, and third full bath upstairs.

#### Features of this Floorplan

- Den
- Formal dining room
- Butler's pantry
- Spacious primary bedroom with dual walk-in closets and multiple primary bath configurations
- Large bedrooms with walk-in closets
- Option for Florida room
- Alternate second floor layout to have 5 bedrooms
- Opportunity to add additional full baths