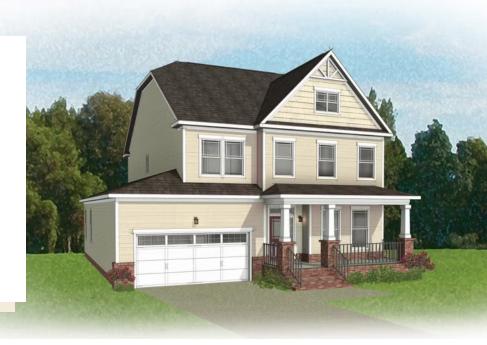

4 - 5 Bedrooms

2.5 - 3 Bathrooms

2,842 Square Feet

2 Car Garage

2 Levels

Southern hospitality meets modern sensibilities with the Savannah, a 2-story plan offering 4 bedrooms, 2.5+ baths, a 2-car garage and over 2,800 square feet of tranquility ready for personalization. Step into the foyer and ambiance of home as a front study and dining room greet you with open arms. Unleash your inner chef in a dream kitchen with acres of cabinets and large island offering scenic views of the breakfast nook and family room beyond. Let the good life begin—and continue upstairs in a primary suite that caters to your every need with its luxurious dual-sink bath and double walk-in closets. 3 additional bedrooms, a full bath, and convenient second floor laundry ensure plenty of space for one and all. Want more? You got it, with a host of options that includes extended living space, a Florida Room, and third full bath upstairs.

#### Features of this Floorplan

- Den
- Formal dining room
- Butler's pantry
- Spacious primary bedroom with dual walk-in closets and multiple primary bath configurations
- Large bedrooms with walk-in closets
- Option for Florida room
- Alternate second floor layout to have 5 bedrooms
- Opportunity to add additional full baths