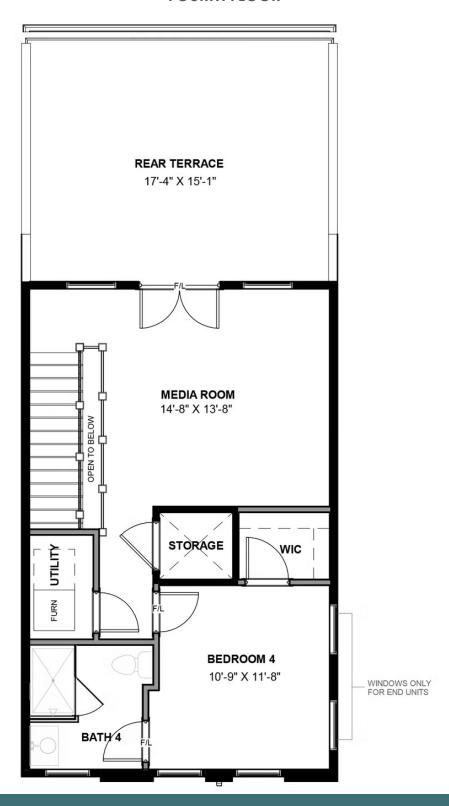

#### **FOURTH FLOOR**

3 Bedrooms

4.5 Bathrooms

3,100 Square Feet

2 Car Garage

4 Levels عن

The Southaven is a 4-story second floor entry townhome with plenty of opportunity to personalize this new home floor plan to fit your lifestyle. On the first floor you will find your 2-car rear load garage, as well a rec room and full bath. The rec room can be turned into a den or a bedroom if you prefer. Head on up to the second floor where you will find the main entry door to your home, along with your kitchen that has a large island opening right to the spacious Family Room. A dining room completes the floor. The third floor has dual primary bedroom suites and your laundry room for added convenience. Choose from different primary bath layouts or make the third floor a complete owner's suite with huge walk-in closet! The fourth floor will have an additional bedroom and full bath, as well as a spacious media room that leads out to a large outdoor terrace. Enjoy beautiful views of the city and river from your terrace while sipping on your morning coffee or enjoying some evening appetizers and the sunset. You can add an elevator if you desire for even more convenience, otherwise enjoy the additional storage space.

### Features of this Floorplan

- 4-story luxury townhome
- Rear load 2-car garage
- Rec room and full bath on first floor
- Dual Primary bedrooms
- Terrace with option for NanaWall
- Opportunity for entire primary bedroom suite on third floor with huge bathroom and walk-in closet