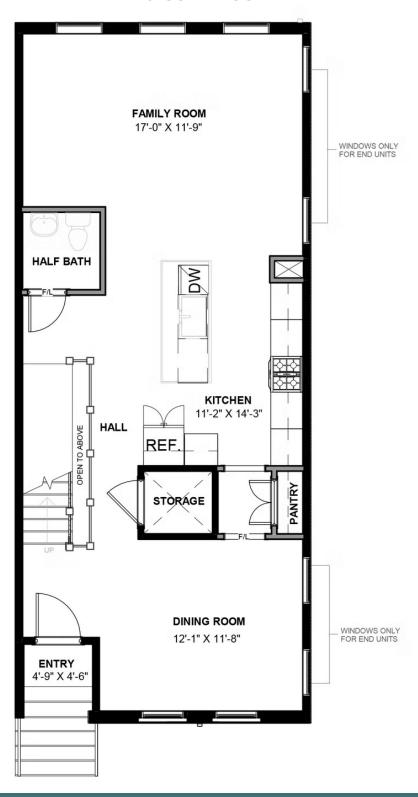

d floor a complete owner's suite with huge walk-in closet! The fourth floor will have an additional bedroom and full bath, as well as a spacious media room that leads out to a large outdoor terrace. Enjoy beautiful views of the city and river from your terrace while sipping on your morning coffee or enjoying some evening appetizers and the sunset. You can add an elevator if you desire for even more convenience, otherwise enjoy the additional storage space.

### Features of this Floorplan

- 4-story luxury townhome
- Rear load 2-car garage
- Rec room and full bath on first floor
- Dual Primary bedrooms
- Terrace with option for NanaWall
- Opportunity for entire primary bedroom suite on third floor with huge bathroom and walk-in closet







#### **FIRST FLOOR**





#### **SECOND FLOOR**





#### THIRD FLOOR





#### **FOURTH FLOOR**