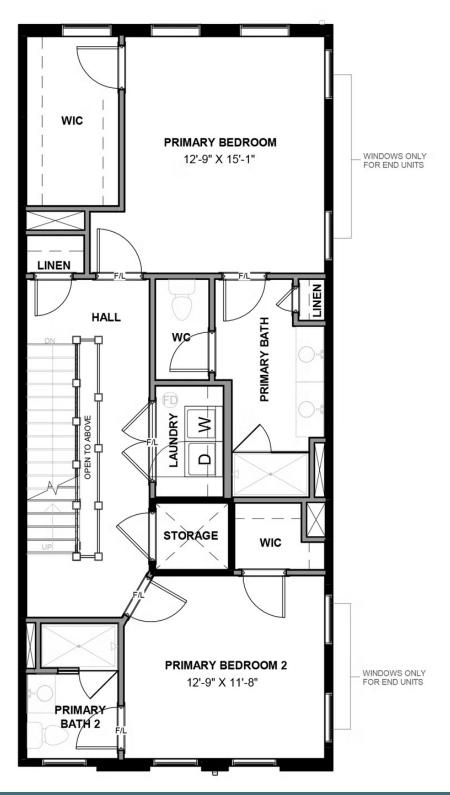

#### THIRD FLOOR

3 Bedrooms

4.5 Bathrooms

3,100 Square Feet

2 Car Garage

4 Levels عن

The Southaven is a 4-story second floor entry townhome with plenty of opportunity to personalize this new home floor plan to fit your lifestyle. On the first floor you will find your 2-car rear load garage, as well a rec room and full bath. The rec room can be turned into a den or a bedroom if you prefer. Head on up to the second floor where you will find the main entry door to your home, along with your kitchen that has a large island opening right to the spacious Family Room. A dining room completes the floor. The third floor has dual primary bedroom suites and your laundry room for added convenience. Choose from different primary bath layouts or make the third floor a complete owner's suite with huge walk-in closet! The fourth floor will have an additional bedroom and full bath, as well as a spacious media room that leads out to a large outdoor terrace. Enjoy beautiful views of the city and river from your terrace while sipping on your morning coffee or enjoying some evening appetizers and the sunset. You can add an elevator if you desire for even more convenience, otherwise enjoy the additional storage space.

### Features of this Floorplan

- 4-story luxury townhome
- Rear load 2-car garage
- Rec room and full bath on first floor
- Dual Primary bedrooms
- Terrace with option for NanaWall
- Opportunity for entire primary bedroom suite on third floor with huge bathroom and walk-in closet