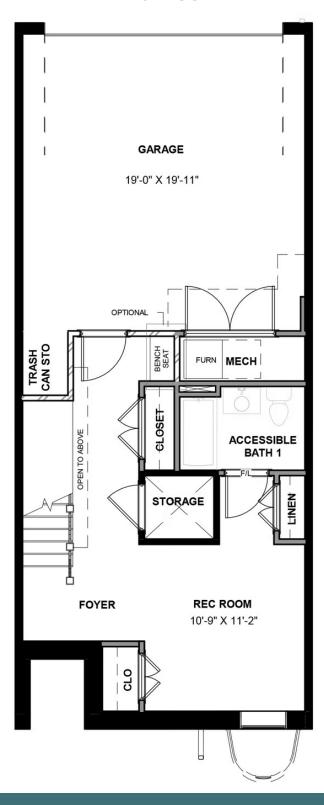

th layouts or make the third floor a complete owner's suite with huge walk-in closet! The fourth floor will have an additional bedroom and full bath, as well as a spacious media room that leads out to a large outdoor terrace. Enjoy beautiful views of the city and river from your terrace while sipping on your morning coffee or enjoying some evening appetizers and the sunset. You can add an elevator if you desire for even more convenience, otherwise enjoy the additional storage space.

### Features of this Floorplan

- 4-story luxury townhome
- Rear load 2-car garage
- Rec room and full bath on first floor
- Dual Primary bedrooms
- Terrace with option for NanaWall
- Opportunity for entire primary bedroom suite on third floor with huge bathroom and walk-in closet







#### **FIRST FLOOR**





#### **SECOND FLOOR**





#### THIRD FLOOR





#### **FOURTH FLOOR**