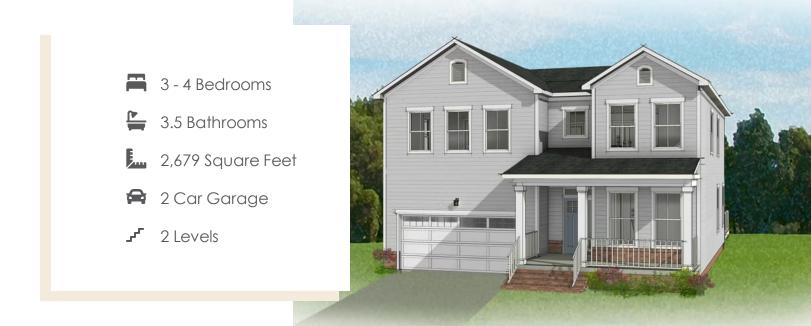

The Westfield is a new 2-story plan with 3+ bedrooms, 3.5 baths, a back deck, and over 2,600 square feet of flowing space that proves Mother Nature isn't the only one who knows the beauty of open concept living. A welcoming front porch sets the stage as you pass the front study and lose yourself in the sprawling comforts of effortless living. A magnificent expanse of kitchen, breakfast nook and family room become a seamless place of endless inspiration for both family moments and festive entertaining. An open, stairwell invites you to the second floor and its cavernous primary suite with double vanity bath and dual walk-in closets. Completing the second floor are 2 additional bedrooms with a full baths, a laundry room, and generous loft space that can be easily converted to a third bedroom if desired.

### Features of this Floorplan

- Den
- Spacious loft
- Primary bedroom suite with dual walk-in closets
- Multiple primary bath layouts
- Additional bedrooms all with walk-in closets, one with its own full bath
- Opportunity to add fourth bedroom in lieu of loft
- Option for Florida room
- Option for screened porch