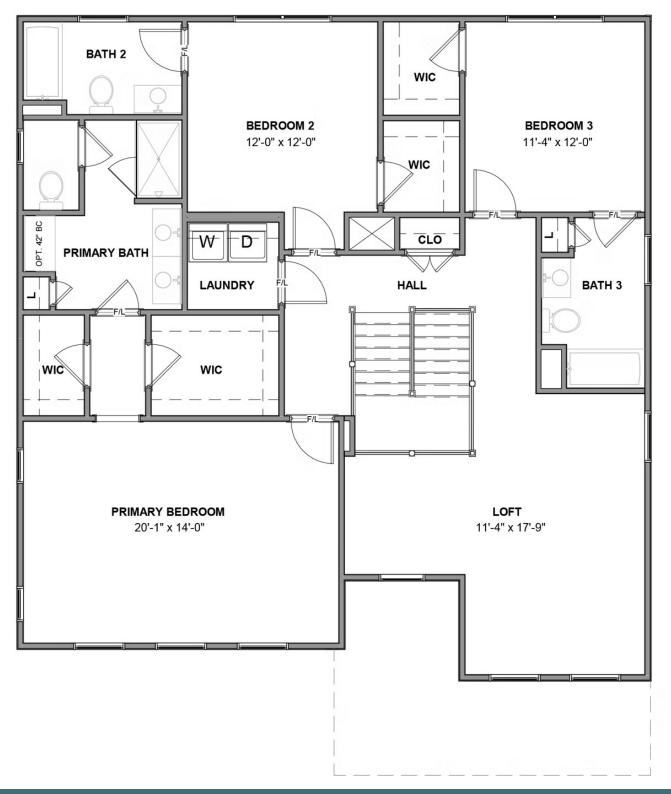

**SECOND FLOOR** 

The Westfield is a new 2-story plan with 3+ bedrooms, 3.5 baths, a back deck, and over 2,600 square feet of flowing space that proves Mother Nature isn't the only one who knows the beauty of open concept living. A welcoming front porch sets the stage as you pass the front study and lose yourself in the sprawling comforts of effortless living. A magnificent expanse of kitchen, breakfast nook and family room become a seamless place of endless inspiration for both family moments and festive entertaining. An open, stairwell invites you to the second floor and its cavernous primary suite with double vanity bath and dual walk-in closets. Completing the second floor are 2 additional bedrooms with a full baths, a laundry room, and generous loft space that can be easily converted to a third bedroom if desired.