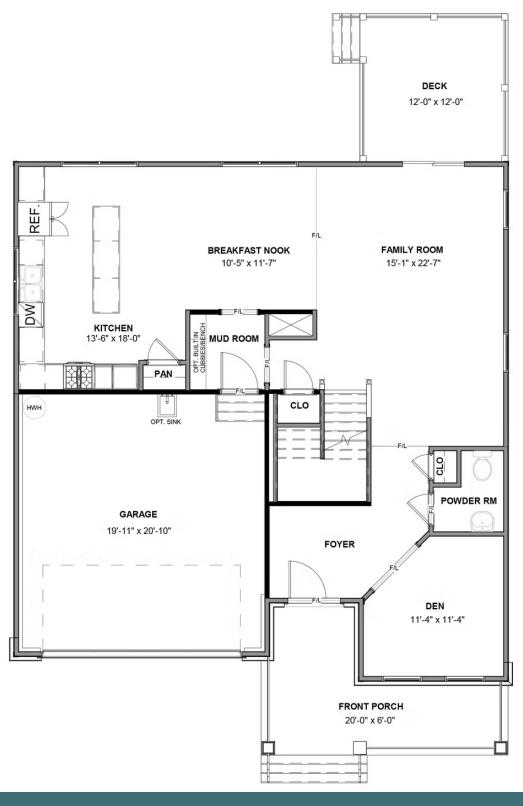

**FIRST FLOOR** 

The Westfield is a new 2-story plan with 3+ bedrooms, 3.5 baths, a back deck, and over 2,600 square feet of flowing space that proves Mother Nature isn't the only one who knows the beauty of open concept living. A welcoming front porch sets the stage as you pass the front study and lose yourself in the sprawling comforts of effortless living. A magnificent expanse of kitchen, breakfast nook and family room become a seamless place of endless inspiration for both family moments and festive entertaining. An open, stairwell invites you to the second floor and its cavernous primary suite with double vanity bath and dual walk-in closets. Completing the second floor are 2 additional bedrooms with a full baths, a laundry room, and generous loft space that can be easily converted to a third bedroom if desired.