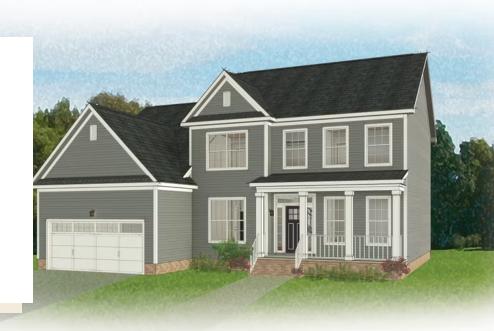

3 - 5 Bedrooms

2.5 - 3 Bathrooms

2,641 Square Feet

2 Car Garage

2 Levels

The Westminster is a 2 story single family new home floor plan with 3+ bedrooms, 2.5+ baths, and over 2,600 square feet of living space to personalize for your lifestyle. Walk in the front door and you'll find a foyer flanked by a formal Dining Room and Study. Enter your spacious Family Room and discover that it flows right into the Kitchen with a large island, perfect for cooking and entertaining. Tucked away you'll find your first floor primary bedroom suite which features a huge walk-in closet and a spacious primary bathroom with multiple layouts. To finish out the first floor, you can add a screen porch, a deck, or a wrapped porch outside if you desire. The second floor of the home features a spacious loft and 2 additional bedrooms with walk-in closets. Add more bedrooms and make it a 5 bedroom home if you need more space!

### Features of this Floorplan

- First floor primary bedroom
- Study
- Formal dining room
- Spacious loft
- Generous storage space
- Multiple primary bath layouts
- Opportunity for bonus room and/or additional bedroom and full bath on second floor
- Opportunity for finished or unfinished third floor