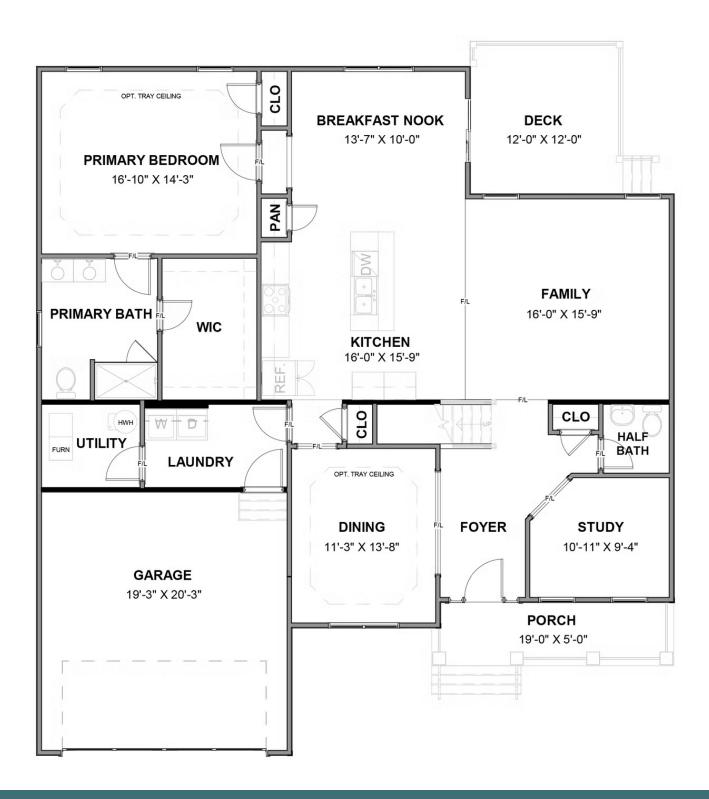

#### **FIRST FLOOR**

3 - 5 Bedrooms

2.5 - 3 Bathrooms

2,641 Square Feet

2 Car Garage

2 Levels

The Westminster is a 2 story single family new home floor plan with 3+ bedrooms, 2.5+ baths, and over 2,600 square feet of living space to personalize for your lifestyle. Walk in the front door and you'll find a foyer flanked by a formal Dining Room and Study. Enter your spacious Family Room and discover that it flows right into the Kitchen with a large island, perfect for cooking and entertaining. Tucked away you'll find your first floor primary bedroom suite which features a huge walk-in closet and a spacious primary bathroom with multiple layouts. To finish out the first floor, you can add a screen porch, a deck, or a wrapped porch outside if you desire. The second floor of the home features a spacious loft and 2 additional bedrooms with walk-in closets. Add more bedrooms and make it a 5 bedroom home if you need more space!

### Features of this Floorplan

- First floor primary bedroom
- Study
- Formal dining room
- Spacious loft
- Generous storage space
- Multiple primary bath layouts
- Opportunity for bonus room and/or additional bedroom and full bath on second floor
- Opportunity for finished or unfinished third floor