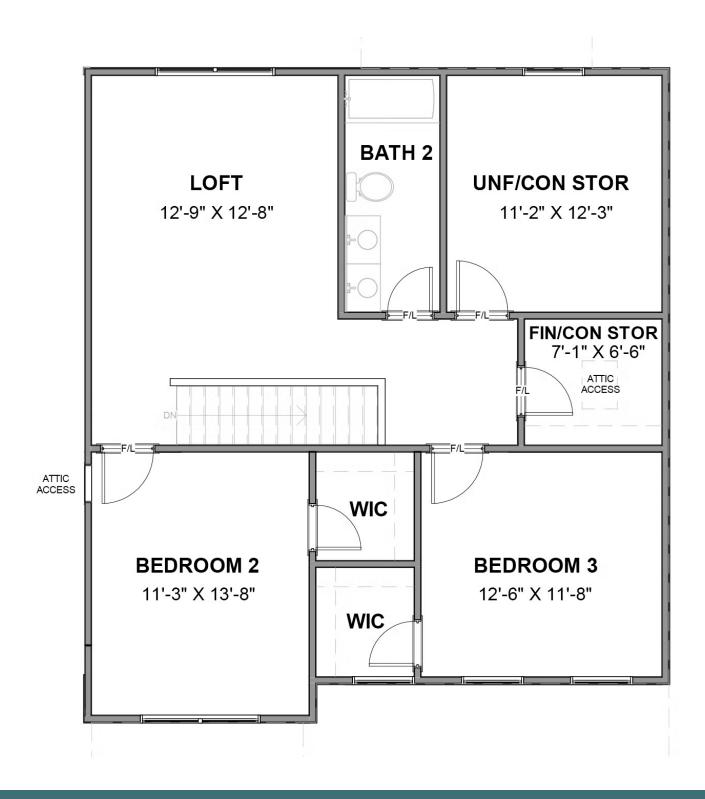

#### **SECOND FLOOR**

3 - 5 Bedrooms

2.5 - 3 Bathrooms

2,641 Square Feet

2 Car Garage

2 Levels

The Westminster is a 2 story single family new home floor plan with 3+ bedrooms, 2.5+ baths, and over 2,600 square feet of living space to personalize for your lifestyle. Walk in the front door and you'll find a foyer flanked by a formal Dining Room and Study. Enter your spacious Family Room and discover that it flows right into the Kitchen with a large island, perfect for cooking and entertaining. Tucked away you'll find your first floor primary bedroom suite which features a huge walk-in closet and a spacious primary bathroom with multiple layouts. To finish out the first floor, you can add a screen porch, a deck, or a wrapped porch outside if you desire. The second floor of the home features a spacious loft and 2 additional bedrooms with walk-in closets. Add more bedrooms and make it a 5 bedroom home if you need more space!

### Features of this Floorplan

- First floor primary bedroom
- Study
- Formal dining room
- Spacious loft
- Generous storage space
- Multiple primary bath layouts
- Opportunity for bonus room and/or additional bedroom and full bath on second floor
- Opportunity for finished or unfinished third floor