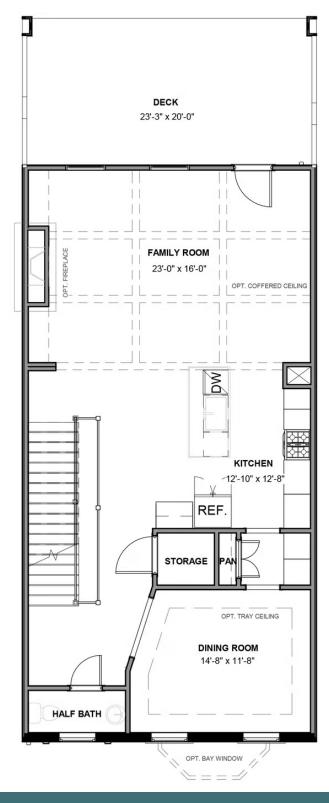

igurations for 3 bedrooms, dual Master Suites, and Owner's Suites! This floor also has a large laundry room. The fourth floor will quickly become your favorite, featuring a large media room that leads out to your huge covered rooftop terrace, making this space perfect for entertaining or enjoying a relaxing evening. Add a fireplace to your terrace and you will be able to enjoy all year long! The fourth floor also features an additional bedroom and full bath. You can add an elevator if you desire for even more convenience.

#### Features of this Floorplan

- Covered terrace with opportunity for NanaWall and/or brick fireplace
- Large media room
- First floor rec room with multiple configurations
- Butler's pantry
- Multiple primary bedroom and bath layouts











#### **SECOND FLOOR**





#### THIRD FLOOR





#### **FOURTH FLOOR**