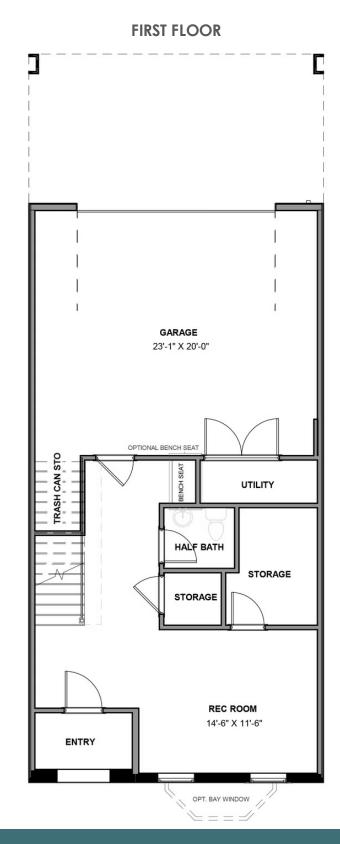

4 - 5 Bedrooms

3.5 Bathrooms

3,508 Square Feet

2 Car Garage

4 Levels عن

The Westmoreland is a 4-story luxury townhome with plenty of opportunity to personalize so that this new home floor plan fits your lifestyle. On the first floor, you will find your rear load 2-car garage, as well as a large rec room and half bath that can be converted to a bedroom or full bath if you prefer. Head up to the second floor where you will find a spacious family room that flows into the Kitchen and the formal Dining Room. There is also a pocket office adjacent to the family room, as well as a spacious deck. The third floor features a lot of opportunities for personalization to fit your needs. There are multiple different configurations for 3 bedrooms, dual Master Suites, and Owner's Suites! This floor also has a large laundry room. The fourth floor will quickly become your favorite, featuring a large media room that leads out to your huge covered rooftop terrace, making this space perfect for entertaining or enjoying a relaxing evening. Add a fireplace to your terrace and you will be able to enjoy all year long! The fourth floor also features an additional bedroom and full bath. You can add an elevator if you desire for even more convenience.