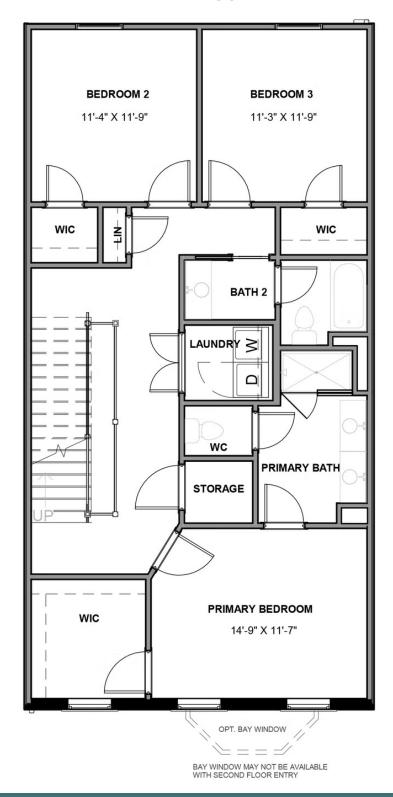

4 - 5 Bedrooms

3.5 Bathrooms

3,508 Square Feet

2 Car Garage

4 Levels عن

The Westmoreland is a 4-story luxury townhome with plenty of opportunity to personalize so that this new home floor plan fits your lifestyle. On the first floor, you will find your rear load 2-car garage, as well as a large rec room and half bath that can be converted to a bedroom or full bath if you prefer. Head up to the second floor where you will find a spacious family room that flows into the Kitchen and the formal Dining Room. There is also a pocket office adjacent to the family room, as well as a spacious deck. The third floor features a lot of opportunities for personalization to fit your needs. There are multiple different configurations for 3 bedrooms, dual Master Suites, and Owner's Suites! This floor also has a large laundry room. The fourth floor will quickly become your favorite, featuring a large media room that leads out to your huge covered rooftop terrace, making this space perfect for entertaining or enjoying a relaxing evening. Add a fireplace to your terrace and you will be able to enjoy all year long! The fourth floor also features an additional bedroom and full bath. You can add an elevator if you desire for even more convenience.

#### THIRD FLOOR