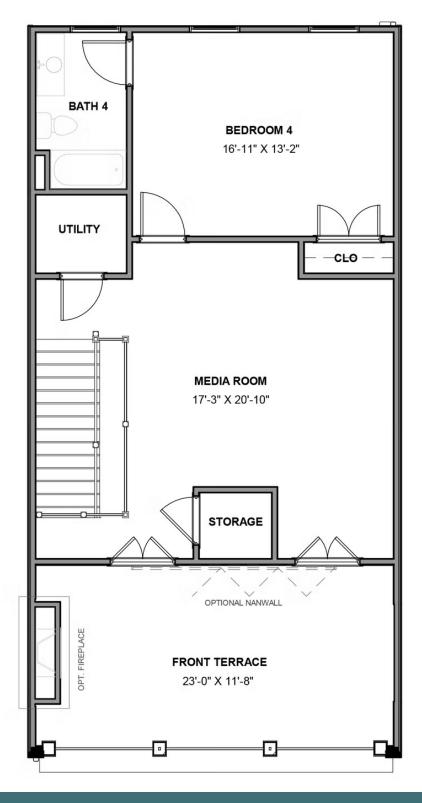

4 - 5 Bedrooms

3.5 Bathrooms

3,508 Square Feet

2 Car Garage

4 Levels عن

The Westmoreland is a 4-story luxury townhome with plenty of opportunity to personalize so that this new home floor plan fits your lifestyle. On the first floor, you will find your rear load 2-car garage, as well as a large rec room and half bath that can be converted to a bedroom or full bath if you prefer. Head up to the second floor where you will find a spacious family room that flows into the Kitchen and the formal Dining Room. There is also a pocket office adjacent to the family room, as well as a spacious deck. The third floor features a lot of opportunities for personalization to fit your needs. There are multiple different configurations for 3 bedrooms, dual Master Suites, and Owner's Suites! This floor also has a large laundry room. The fourth floor will quickly become your favorite, featuring a large media room that leads out to your huge covered rooftop terrace, making this space perfect for entertaining or enjoying a relaxing evening. Add a fireplace to your terrace and you will be able to enjoy all year long! The fourth floor also features an additional bedroom and full bath. You can add an elevator if you desire for even more convenience.

#### Features of this Floorplan

- Covered terrace with opportunity for NanaWall and/or brick fireplace
- Large media room
- First floor rec room with multiple configurations
- Butler's pantry
- Multiple primary bedroom and bath layouts

#### **FOURTH FLOOR**