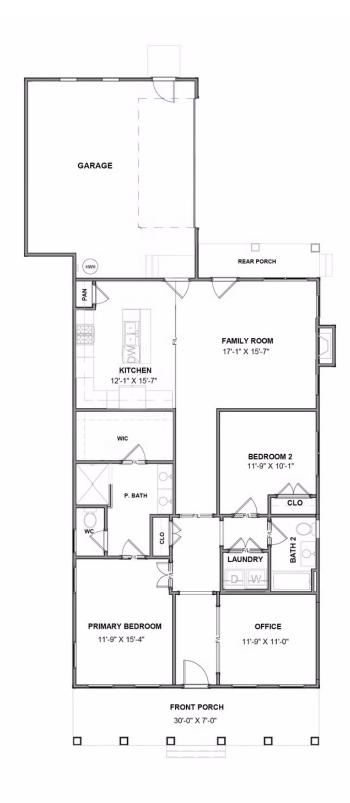

## 101 Hopeton Alley

2 Bedrooms

2.0 Bathrooms

1500 Square Feet

2 Car Garage

\$509,900

You'll never miss a step with the Newport, a one-level plan offering 2 bedrooms, 2 baths, a 2-car garage, and 1500 square feet of easy-breezy living. Bungalow comfort meets cape charm, starting with an inviting front porch ready to welcome friends, guests, and grandchildren alike. Entering the foyer, the aroma of home-baked goodness draws you past the front study and into an ambience of openness as kitchen and family room blend seamlessly into one. Just as relaxing is the primary suite, with its serenity primary bath and expanded walk-in closet. A second bedroom, full bath, and laundry ensure there's room enough for all.

## Features of this Home

- Attached 2-car garage with accent windows
- Vaulted ceilings
- Serenity primary bath with enlarged shower and bench seat
- Expanded walk-in closet in primary bedroom
- Gas fireplace in family room with high definition wiring package above
- Additional recessed lighting in family room and primary bedroom
- Pre-wired for ceiling fans