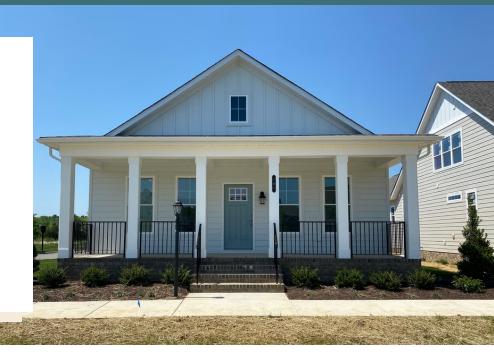

## 101 Hopeton Alley

2 Bedrooms

2.0 Bathrooms

1500 Square Feet

2 Car Garage

\$509,900

You'll never miss a step with the Newport, a one-level plan offering 2 bedrooms, 2 baths, a 2-car garage, and 1500 square feet of easy-breezy living. Bungalow comfort meets cape charm, starting with an inviting front porch ready to welcome friends, guests, and grandchildren alike. Entering the foyer, the aroma of home-baked goodness draws you past the front study and into an ambience of openness as kitchen and family room blend seamlessly into one. Just as relaxing is the primary suite, with its serenity primary bath and expanded walk-in closet. A second bedroom, full bath, and laundry ensure there's room enough for all.