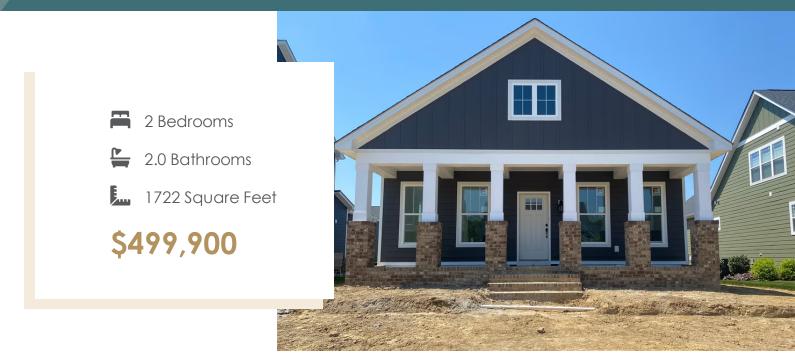

# 211 Thorncliff Rd

You'll never miss a step with the Newport, a one-level plan offering 2 bedrooms, 2 baths, a 2-car garage, and 1500 square feet of easy-breezy living. Bungalow comfort meets cape charm, starting with an inviting front porch ready to welcome friends, guests, and grandchildren alike. Entering the foyer, the aroma of home-baked goodness draws you past the front study and into an ambience of openness as kitchen and family room with fireplace blend seamlessly into one. Just as relaxing is the primary suite, with its Serenity primary bath and accommodating walk-in closet. A second bedroom, full bath, and laundry ensure there's room enough for all.

#### Features of this Home

- Serenity primary bath
- Vaulted ceilings
- Florida room
- Gas fireplace
- HD video package