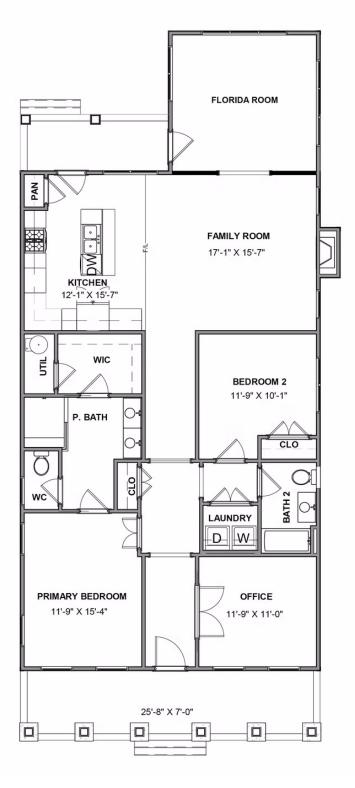

# 211 Thorncliff Rd

You'll never miss a step with the Newport, a one-level plan offering 2 bedrooms, 2 baths, a 2-car garage, and 1500 square feet of easy-breezy living. Bungalow comfort meets cape charm, starting with an inviting front porch ready to welcome friends, guests, and grandchildren alike. Entering the foyer, the aroma of home-baked goodness draws you past the front study and into an ambience of openness as kitchen and family room with fireplace blend seamlessly into one. Just as relaxing is the primary suite, with its Serenity primary bath and accommodating walk-in closet. A second bedroom, full bath, and laundry ensure there's room enough for all.

#### Features of this Home

- Serenity primary bath
- Vaulted ceilings
- Florida room
- Gas fireplace
- HD video package