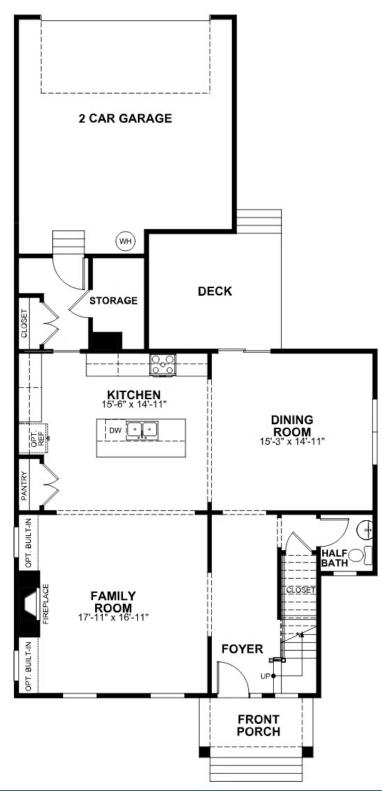

nd over 2,100 square feet of perfectly proportioned space. You'll never miss a meal or minute of the action from kitchen's commanding view of the expansive dining and family room playfields. Need a break? Simply step out to the back deck for a breath of natural freshness. Three bedrooms await upstairs, including the primary suite with spacious dual-sink bath and walk-in closet. An additional full bath, laundry room, and linen closet help keep things squeaky clean.

#### Features of this Home

- Enhanced Primary bathroom with tub
- Pull down attic
- Expanded deck
- Gas fireplace in family room with high definition wiring package above
- Additional recessed lighting in family room and primary bedroom
- Pre-wired for ceiling fans

### eagleofva.com

# 215 Thorncliff Road



**FIRST FLOOR** 



### eagleofva.com

This information is deemed reliable but not guaranteed. All details, dimensions, square footage, illustrations and pricing are approximate and may vary from actual plans and specifications. Contact an Eagle Sales Consultant for details. Current information as of 18th May 2024

215 Thorncliff Road



**SECOND FLOOR** 



### eagleofva.com

This information is deemed reliable but not guaranteed. All details, dimensions, square footage, illustrations and pricing are approximate and may vary from actual plans and specifications. Contact an Eagle Sales Consultant for details. Current information as of 18th May 2024