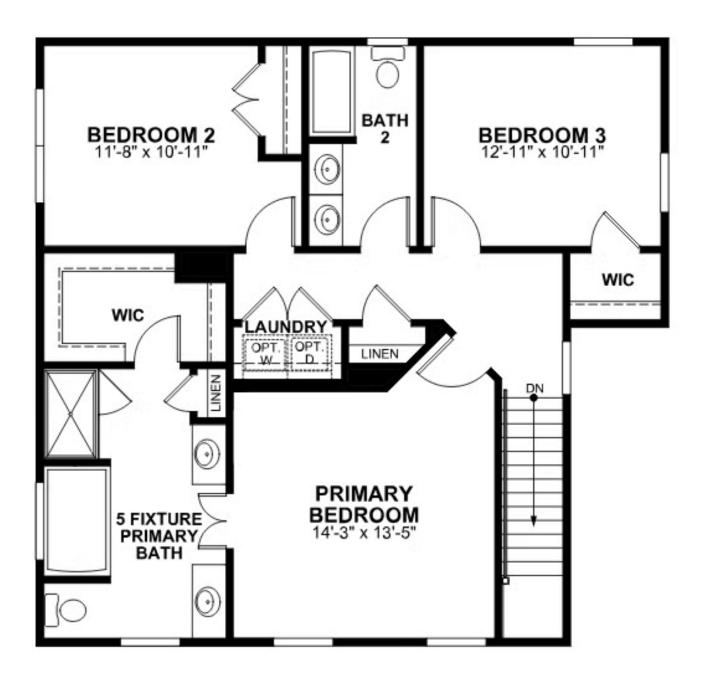

ious dual-sink bath and walk-in closet. An additional full bath, laundry room, and linen closet help keep things squeaky clean.

#### Features of this Home

- Enhanced Primary bathroom with tub
- Pull down attic
- Expanded deck
- Gas fireplace in family room with high definition wiring package above
- Additional recessed lighting in family room and primary bedroom
- Pre-wired for ceiling fans

### eagleofva.com

# 215 Thorncliff Road



**FIRST FLOOR** 



### eagleofva.com

This information is deemed reliable but not guaranteed. All details, dimensions, square footage, illustrations and pricing are approximate and may vary from actual plans and specifications. Contact an Eagle Sales Consultant for details. Current information as of 18th May 2024

215 Thorncliff Road



**SECOND FLOOR** 



### eagleofva.com

This information is deemed reliable but not guaranteed. All details, dimensions, square footage, illustrations and pricing are approximate and may vary from actual plans and specifications. Contact an Eagle Sales Consultant for details. Current information as of 18th May 2024