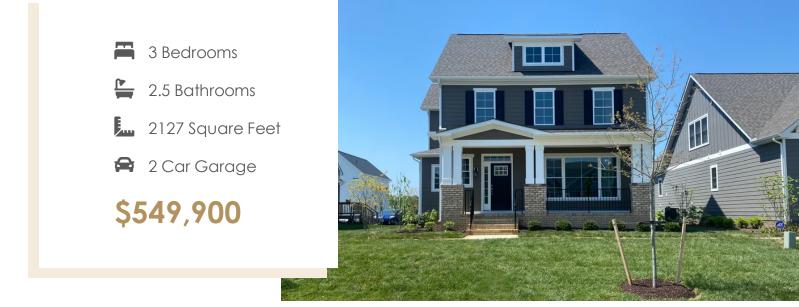

# 215 Thorncliff Road

There's no place like home, especially when it's the Grayson, a 2-story plan with 3 bedrooms, 2.5 baths, and over 2,100 square feet of perfectly proportioned space. You'll never miss a meal or minute of the action from kitchen's commanding view of the expansive dining and family room playfields. Need a break? Simply step out to the back deck for a breath of natural freshness. Three bedrooms await upstairs, including the primary suite with spacious dual-sink bath and walk-in closet. An additional full bath, laundry room, and linen closet help keep things squeaky clean.