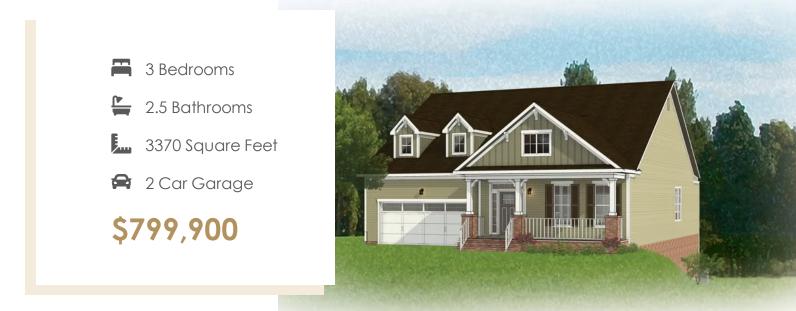

# 2209 Carroll Drive

Think you've seen it all? Then you haven't seen the Linden Terrace, a 2-story plan with 3 bedrooms, 2.5 baths, and a 2-car garage. A front porch made for sipping lemonade and social graces welcomes you inside to a chef's dream kitchen offering a scenic vista overlooking both breakfast nook and family room with fireplace. A formal dining room and home study lend sophistication and flexibility, while a secluded first floor primary suite with Serenity primary bath and large walk-in closet offer a quiet escape. Enjoy the outdoor living on your screened porch and deck, providing a great space for outdoor entertaining and relaxing. Step downstairs to the terrace level where an expanded rec room, full bath, and two additional bedrooms blend playfulness, with easygoing comfort and everyday livability—while a large unfinished storage area is ready for whatever you can imagine.

#### Features of this Home

- Main level living
- Primary bedroom on main level with Serenity primary bath
- Finished walkout terrace (basement) level with extended rec room
- Kitchen features quartz countertops, convection gas range, and drawer microwave
- Screened porch
- Fireplace in family room
- LED recessed lighting with dimmer switch in family room, primary bedroom, and rec room