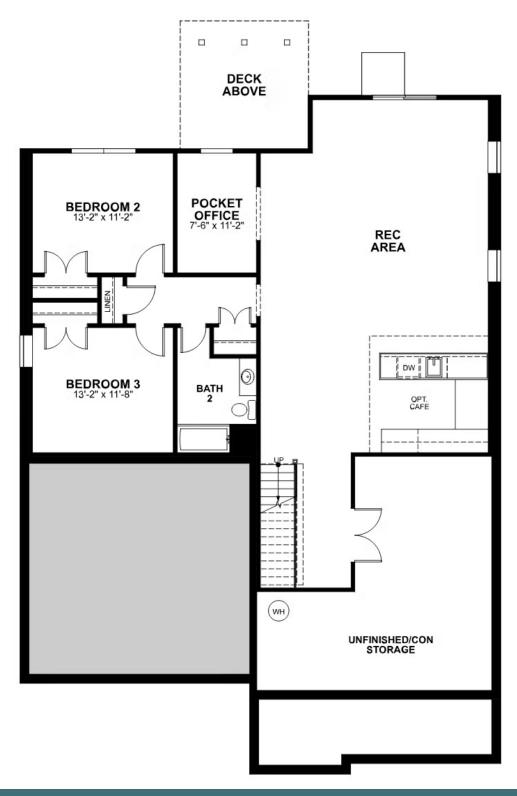

**2209 Carroll Drive** AT GIVENS FARM

**TERRACE LEVEL** 

# 2209 Carroll Drive

Think you've seen it all? Then you haven't seen the Linden Terrace, a 2-story plan with 3 bedrooms, 2.5 baths, and a 2-car garage. A front porch made for sipping lemonade and social graces welcomes you inside to a chef's dream kitchen offering a scenic vista overlooking both breakfast nook and family room with fireplace. A formal dining room and home study lend sophistication and flexibility, while a secluded first floor primary suite with Serenity primary bath and large walk-in closet offer a quiet escape. Enjoy the outdoor living on your screened porch and deck, providing a great space for outdoor entertaining and relaxing. Step downstairs to the terrace level where an expanded rec room, full bath, and two additional bedrooms blend playfulness, with easygoing comfort and everyday livability—while a large unfinished storage area is ready for whatever you can imagine.

#### Features of this Home

- Main level living
- Primary bedroom on main level with Serenity primary bath
- Finished walkout terrace (basement) level with extended rec room
- Kitchen features quartz countertops, convection gas range, and drawer microwave
- Screened porch
- Fireplace in family room
- LED recessed lighting with dimmer switch in family room, primary bedroom, and rec room