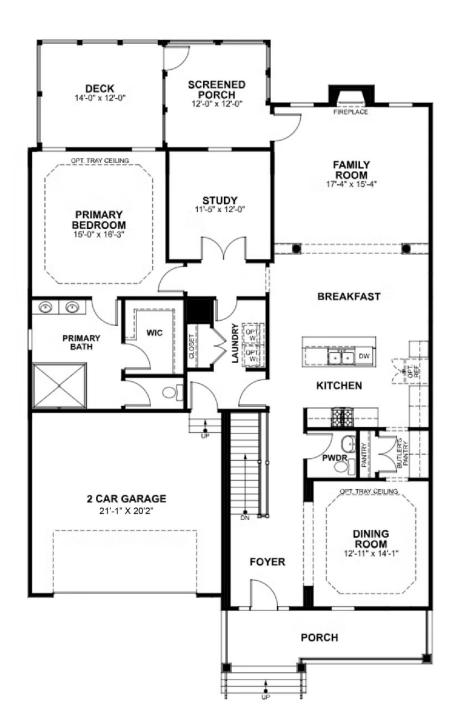

## eagleofva.com

2209 Carroll Drive

MAIN LEVEL

# 2209 Carroll Drive

Think you've seen it all? Then you haven't seen the Linden Terrace, a 2-story plan with 3 bedrooms, 2.5 baths, and a 2-car garage. A front porch made for sipping lemonade and social graces welcomes you inside to a chef's dream kitchen offering a scenic vista overlooking both breakfast nook and family room with fireplace. A formal dining room and home study lend sophistication and flexibility, while a secluded first floor primary suite with Serenity primary bath and large walk-in closet offer a quiet escape. Enjoy the outdoor living on your screened porch and deck, providing a great space for outdoor entertaining and relaxing. Step downstairs to the terrace level where an expanded rec room, full bath, and two additional bedrooms blend playfulness, with easygoing comfort and everyday livability—while a large unfinished storage area is ready for whatever you can imagine.

#### Features of this Home

- Main level living
- Primary bedroom on main level with Serenity primary bath
- Finished walkout terrace (basement) level with extended rec room
- Kitchen features quartz countertops, convection gas range, and drawer microwave
- Screened porch
- Fireplace in family room
- LED recessed lighting with dimmer switch in family room, primary bedroom, and rec room