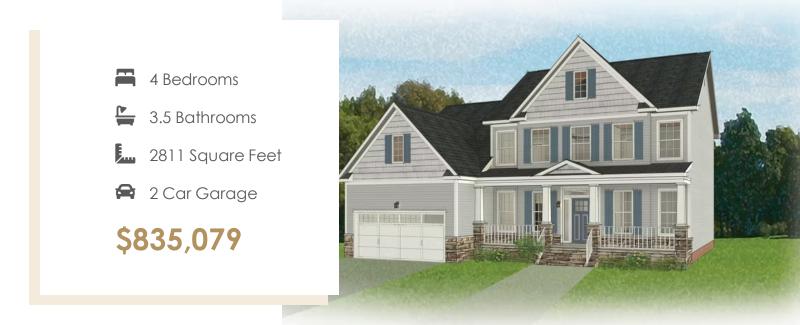

The Westminster is a 2 story single family new home floor plan with 4 bedrooms, 3.5 baths, and over 2,800 square feet of living space to personalize for your lifestyle. Walk in the front door and you'll find a foyer flanked by a formal Dining Room and Study. Enter your spacious Family Room and discover that it flows right into the Kitchen with a large island, perfect for cooking and entertaining. Tucked away you'll find your first floor primary bedroom suite which features a huge walk-in closet and a spacious primary bathroom. The second floor of the home features 3 additional bedrooms with walk-in closets, plus two full baths.

#### Features of this Home

- First Floor Primary Bedroom with Serenity Bath and freestanding tub
- Ensuite in Bedroom 4
- Unfinished Basement with half bath rough-in and expansive conditioned storage area
- Study with french doors
- Gas fireplace
- Craftsman Wainscoting in Dining Room
- High Definition Video Package in Family Room