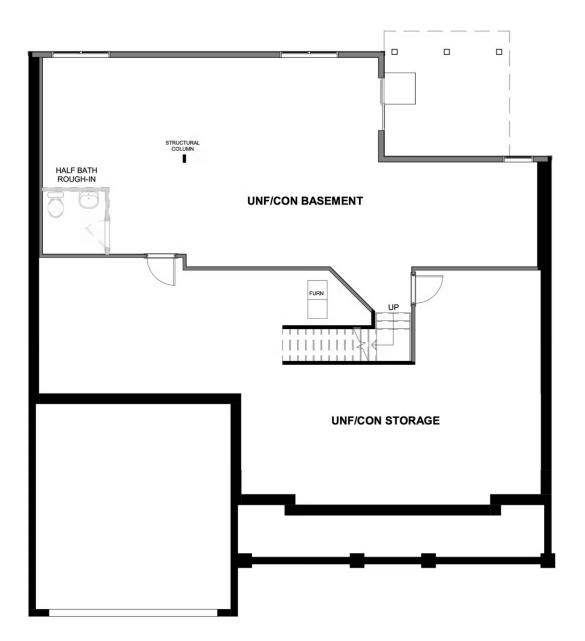

#### Features of this Home

- First Floor Primary Bedroom with Serenity Bath and freestanding tub
- Ensuite in Bedroom 4
- Unfinished Basement with half bath rough-in and expansive conditioned storage area
- Study with french doors
- Gas fireplace
- Craftsman Wainscoting in Dining Room
- High Definition Video Package in Family Room

#### eagleofva.com

BASEMENT