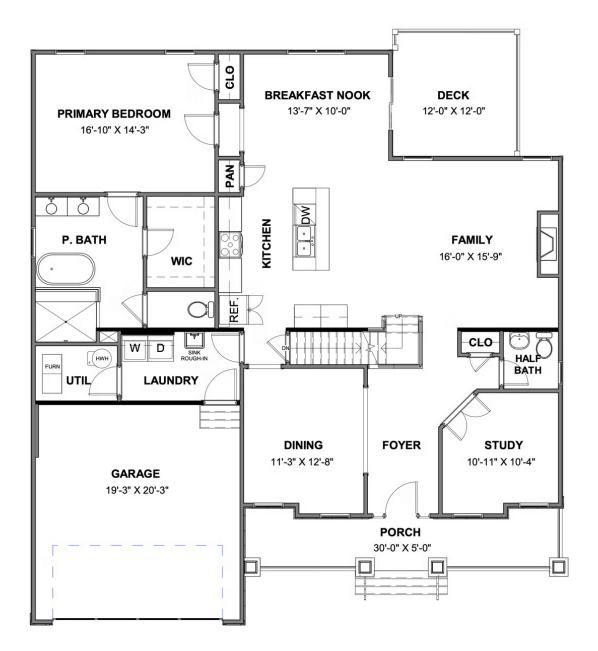

The Westminster is a 2 story single family new home floor plan with 4 bedrooms, 3.5 baths, and over 2,800 square feet of living space to personalize for your lifestyle. Walk in the front door and you'll find a foyer flanked by a formal Dining Room and Study. Enter your spacious Family Room and discover that it flows right into the Kitchen with a large island, perfect for cooking and entertaining. Tucked away you'll find your first floor primary bedroom suite which features a huge walk-in closet and a spacious primary bathroom. The second floor of the home features 3 additional bedrooms with walk-in closets, plus two full baths.

#### Features of this Home

- First Floor Primary Bedroom with Serenity Bath and freestanding tub
- Ensuite in Bedroom 4
- Unfinished Basement with half bath rough-in and expansive conditioned storage area
- Study with french doors
- Gas fireplace
- Craftsman Wainscoting in Dining Room
- High Definition Video Package in Family Room

**FIRST FLOOR** 