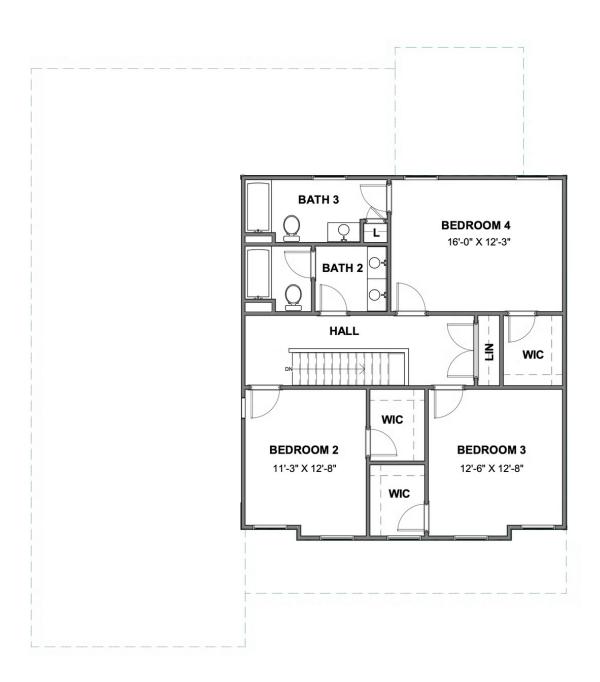

The Westminster is a 2 story single family new home floor plan with 4 bedrooms, 3.5 baths, and over 2,800 square feet of living space to personalize for your lifestyle. Walk in the front door and you'll find a foyer flanked by a formal Dining Room and Study. Enter your spacious Family Room and discover that it flows right into the Kitchen with a large island, perfect for cooking and entertaining. Tucked away you'll find your first floor primary bedroom suite which features a huge walk-in closet and a spacious primary bathroom. The second floor of the home features 3 additional bedrooms with walk-in closets, plus two full baths.

#### Features of this Home

- First Floor Primary Bedroom with Serenity Bath and freestanding tub
- Ensuite in Bedroom 4
- Unfinished Basement with half bath rough-in and expansive conditioned storage area
- Study with french doors
- Gas fireplace
- Craftsman Wainscoting in Dining Room
- High Definition Video Package in Family Room

**SECOND FLOOR** 