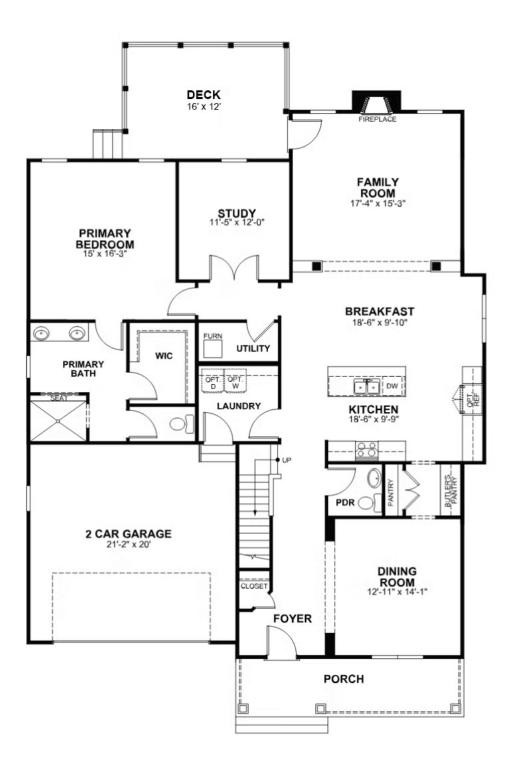

ling. Tucked down the hallway and past the study, the first floor primary suite offers a secluded escape with a dual-sink bathroom oasis and cavernous walk-in closet. At the front of the house, a formal dining room is ready to host guests and gatherings alike, while a central laundry promises good clean living. Upstairs offers an open loft landing, two bedrooms, a full bath, and ample additional storage.

#### Features of this Home

- Serenity Primary Bath with Enlarged Shower
- 2 Foot Expansion to Kitchen and Breakfast Nook Area
- Enlarged 16'x12' Deck
- Hardwood Stairs
- Gas Fireplace in Family Room
- Convection Gas Range in Kitchen
- Hardwood Laminate Flooring Throughout Entire First Floor

# eagleofva.com

### **1775 Kyles Way** At the preserve single family homes



**FIRST FLOOR** 



# eagleofva.com

This information is deemed reliable but not guaranteed. All details, dimensions, square footage, illustrations and pricing are approximate and may vary from actual plans and specifications. Contact an Eagle Sales Consultant for details. Current information as of 18th May 2024

## **1775 Kyles Way** At the preserve single family homes



**SECOND FLOOR** 



# eagleofva.com

This information is deemed reliable but not guaranteed. All details, dimensions, square footage, illustrations and pricing are approximate and may vary from actual plans and specifications. Contact an Eagle Sales Consultant for details. Current information as of 18th May 2024