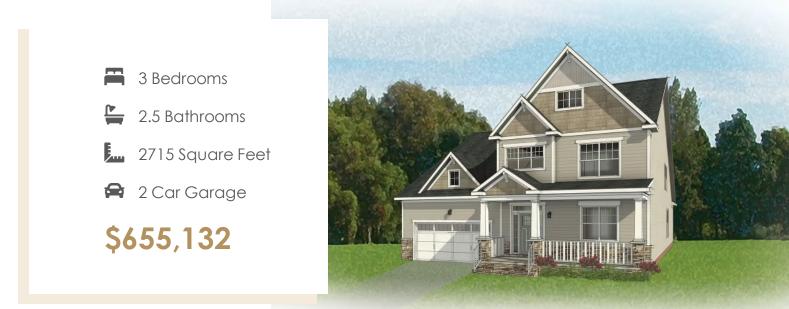

## **1775 Kyles Way** At the preserve single family homes

A modern classic with ageless appeal, the Linden III is a 2-story plan offering 3 bedrooms, 2.5 baths, a 2-car garage, and over 2,600 square feet of spaciousness ready for your personal touch. The aroma and allure of home cooking draws you in to an expansive kitchen and island overlooking the open breakfast nook and family room with gas fireplace, complete with an enlarged back deck perfect for chilling and grilling. Tucked down the hallway and past the study, the first floor primary suite offers a secluded escape with a dual-sink bathroom oasis and cavernous walk-in closet. At the front of the house, a formal dining room is ready to host guests and gatherings alike, while a central laundry promises good clean living. Upstairs offers an open loft landing, two bedrooms, a full bath, and ample additional storage.

#### Features of this Home

- Serenity Primary Bath with Enlarged Shower
- 2 Foot Expansion to Kitchen and Breakfast Nook Area
- Enlarged 16'x12' Deck
- Hardwood Stairs
- Gas Fireplace in Family Room
- Convection Gas Range in Kitchen
- Hardwood Laminate Flooring Throughout Entire First Floor