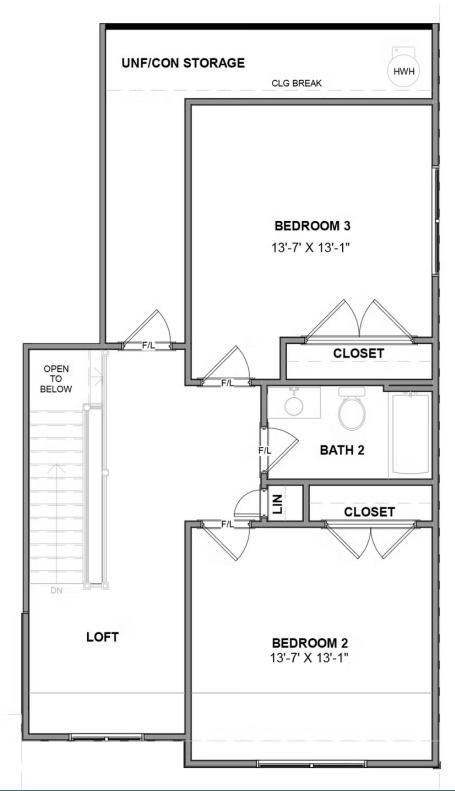

and ample additional storage.

#### Features of this Home

- Serenity Primary Bath with Enlarged Shower
- 2 Foot Expansion to Kitchen and Breakfast Nook Area
- Enlarged 16'x12' Deck
- Hardwood Stairs
- Gas Fireplace in Family Room
- Convection Gas Range in Kitchen
- Hardwood Laminate Flooring Throughout Entire First Floor

# eagleofva.com

### **1775 Kyles Way** At the preserve single family homes



**FIRST FLOOR** 



# eagleofva.com

This information is deemed reliable but not guaranteed. All details, dimensions, square footage, illustrations and pricing are approximate and may vary from actual plans and specifications. Contact an Eagle Sales Consultant for details. Current information as of 18th May 2024

## **1775 Kyles Way** At the preserve single family homes



**SECOND FLOOR** 



# eagleofva.com

This information is deemed reliable but not guaranteed. All details, dimensions, square footage, illustrations and pricing are approximate and may vary from actual plans and specifications. Contact an Eagle Sales Consultant for details. Current information as of 18th May 2024