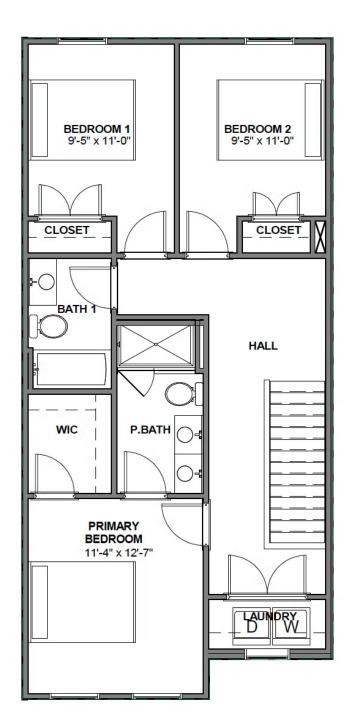

in Blacksburg, VA. At the front of the home you will find the dining room, plus a convenient closet and half bath. Enjoy a well-appointed kitchen with large island open to the family room, perfect for watching football with friends and family, or a cozy night in. Head on upstairs where you will find your primary bedroom with walk-in closet and attached primary bath. Two additional bedrooms and laundry complete the space. You can head down to your basement level to find a finished flex room and access to your 2-car garage. Enjoy scenic mountain views from your front porch just minutes from downtown Blacksburg, schools, shopping, and easy access to 460!



### **1993 Kyles Way** At the preserve townhomes







PORCH OPTIONS VARY. STOOP OPTION SHOWN

# eagleofva.com





#### SECOND FLOOR



# eagleofva.com

### **1993 Kyles Way** At the preserve townhomes



BASEMENT



# eagleofva.com