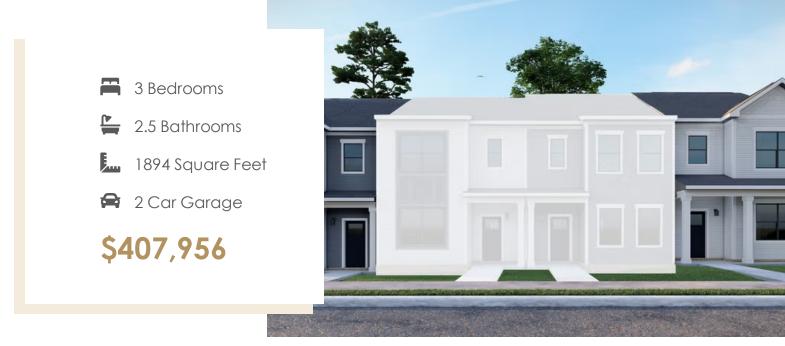

### **1993 Kyles Way** At the preserve townhomes

Brand New Plan at The Preserve Townhomes - The Highland with 2-Car Garage and Basement! Welcome to the Highland with 2-car garage, a brand new 3-story townhome for sale in Blacksburg, VA. At the front of the home you will find the dining room, plus a convenient closet and half bath. Enjoy a well-appointed kitchen with large island open to the family room, perfect for watching football with friends and family, or a cozy night in. Head on upstairs where you will find your primary bedroom with walk-in closet and attached primary bath. Two additional bedrooms and laundry complete the space. You can head down to your basement level to find a finished flex room and access to your 2-car garage. Enjoy scenic mountain views from your front porch just minutes from downtown Blacksburg, schools, shopping, and easy access to 460!