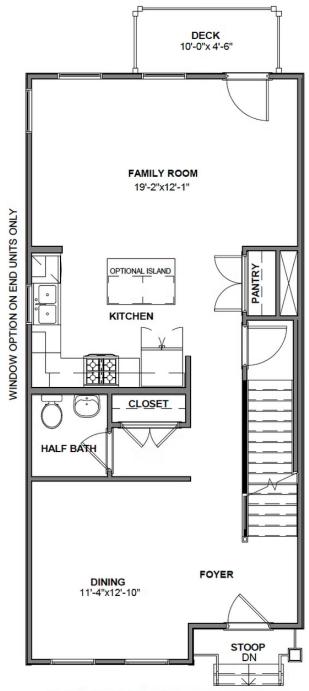

### **1993 Kyles Way** At the preserve townhomes

PORCH OPTIONS VARY. STOOP OPTION SHOWN