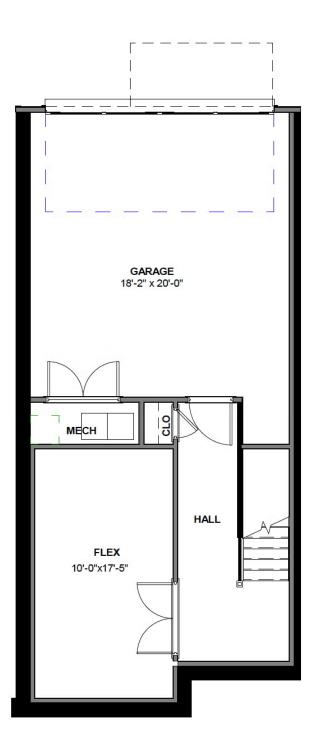

a convenient closet and half bath. Enjoy a well-appointed kitchen with large island open to the family room, perfect for watching football with friends and family, or a cozy night in. Head on upstairs where you will find your primary bedroom with walk-in closet and attached primary bath. Two additional bedrooms and laundry complete the space. You can head down to your basement level to find a finished flex room and access to your 2-car garage. Enjoy scenic mountain views from your front porch just minutes from downtown Blacksburg, schools, shopping, and easy access to 460!



### **1993 Kyles Way** At the preserve townhomes







PORCH OPTIONS VARY. STOOP OPTION SHOWN

# eagleofva.com





#### SECOND FLOOR



# eagleofva.com

### **1993 Kyles Way** At the preserve townhomes



BASEMENT



# eagleofva.com