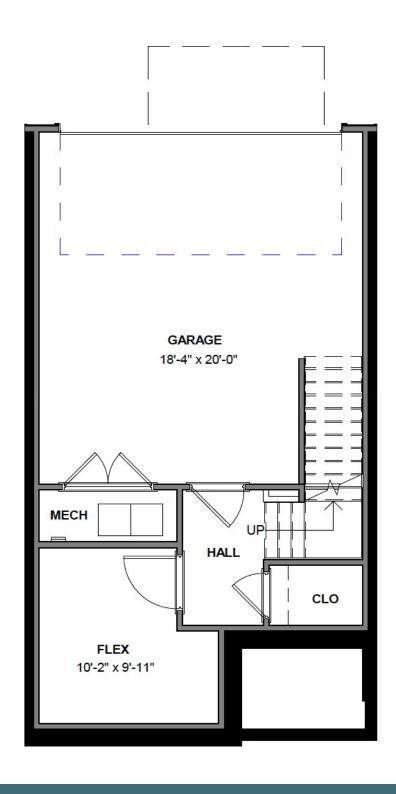

2-car garage is a spacious 3-story new construction townhome for sale in Blacksburg, VA. Enjoy open concept main level living flowing from your family room to an eat in dining room, all the way to your functional kitchen with island! Head up to the second floor where you will find dual primary bedrooms each with their own private bath, as well as a laundry room. Head down to the basement level where you will find a finished flex room and your 2-car garage. Enjoy scenic mountain views from your from porch just minutes from downtown Blacksburg, schools, shopping, and easy access to 460!

# 1995 Kyles Way at the Preserve townhomes



#### **FIRST FLOOR**



# 1995 Kyles Way at the Preserve townhomes



#### **SECOND FLOOR**



# 1995 Kyles Way at the preserve townhomes



#### **BASEMENT**