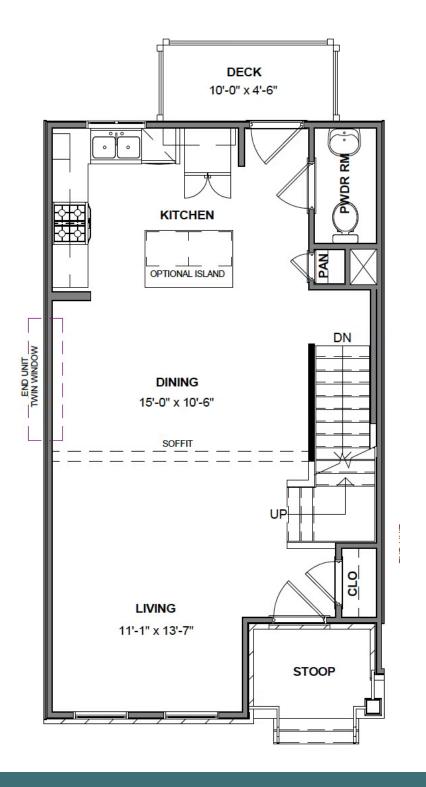

Square Feet

2 Car Garage

\$372,763



Brand new to The Preserve Townhomes - Millcreek with 2-car garage and basement! The Millcreek with 2-car garage is a spacious 3-story new construction townhome for sale in Blacksburg, VA. Enjoy open concept main level living flowing from your family room to an eat in dining room, all the way to your functional kitchen with island! Head up to the second floor where you will find dual primary bedrooms each with their own private bath, as well as a laundry room. Head down to the basement level where you will find a finished flex room and your 2-car garage. Enjoy scenic mountain views from your from porch just minutes from downtown Blacksburg, schools, shopping, and easy access to 460!

# 1995 Kyles Way at the Preserve townhomes



#### **FIRST FLOOR**



# 1995 Kyles Way at the Preserve townhomes



#### **SECOND FLOOR**



# 1995 Kyles Way at the preserve townhomes



#### **BASEMENT**