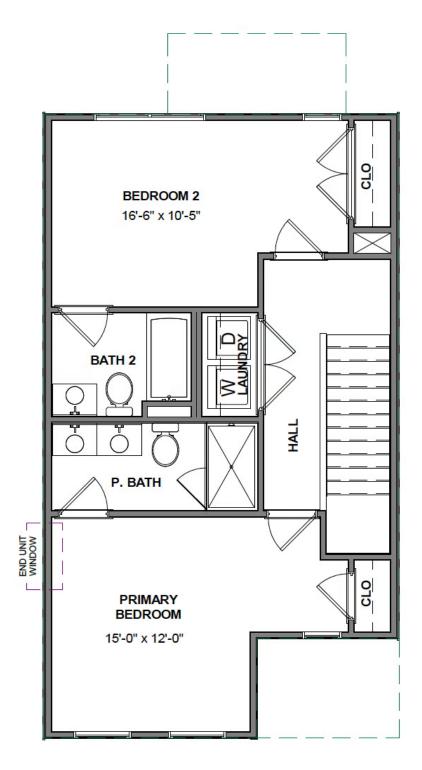

omes - Millcreek with 2-car garage and basement! The Millcreek with 2-car garage is a spacious 3-story new construction townhome for sale in Blacksburg, VA. Enjoy open concept main level living flowing from your family room to an eat in dining room, all the way to your functional kitchen with island! Head up to the second floor where you will find dual primary bedrooms each with their own private bath, as well as a laundry room. Head down to the basement level where you will find a finished flex room and your 2-car garage. Enjoy scenic mountain views from your from porch just minutes from downtown Blacksburg, schools, shopping, and easy access to 460!

# 1995 Kyles Way at the Preserve townhomes



#### **FIRST FLOOR**



# 1995 Kyles Way at the Preserve townhomes



#### **SECOND FLOOR**



# 1995 Kyles Way at the preserve townhomes



#### **BASEMENT**