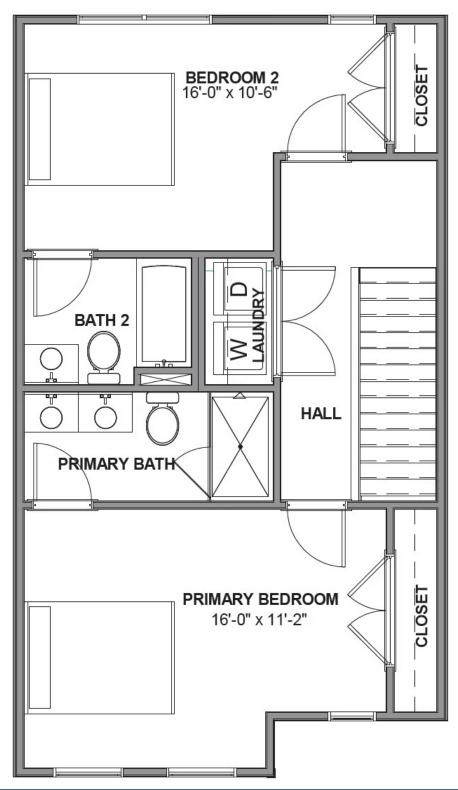

ry room. Enjoy scenic mountain views from your from porch just minutes from downtown Blacksburg, schools, shopping, and easy access to 460!

Features of this Home

- Dual Primary Bedrooms with Private Baths on the Second Floor
- Hardwood Stairs
- Upgraded Granite Countertops in Kitchen
- Laminate Hardwood Flooring on Entire First Floor
- LED Recessed Lights with Dimmer Switch in Kitchen

# eagleofva.com

#### **2043 Kyles Way** At the preserve townhomes



**FIRST FLOOR** 



## eagleofva.com

This information is deemed reliable but not guaranteed. All details, dimensions, square footage, illustrations and pricing are approximate and may vary from actual plans and specifications. Contact an Eagle Sales Consultant for details. Current information as of 18th May 2024





**SECOND FLOOR** 



## eagleofva.com

This information is deemed reliable but not guaranteed. All details, dimensions, square footage, illustrations and pricing are approximate and may vary from actual plans and specifications. Contact an Eagle Sales Consultant for details. Current information as of 18th May 2024