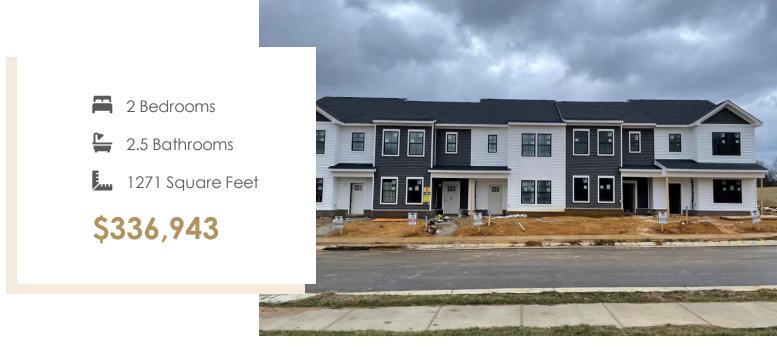

### **2043 Kyles Way** At the preserve townhomes

The Millcreek is a spacious 2-story new construction townhome for sale in Blacksburg, VA. Enjoy open concept main level living flowing from your family room to an eat in dining room, all the way to your functional kitchen with island! Head up to the second floor where you will find dual primary bedrooms each with their own private bath, as well as a laundry room. Enjoy scenic mountain views from your from porch just minutes from downtown Blacksburg, schools, shopping, and easy access to 460!

Features of this Home

- Dual Primary Bedrooms with Private Baths on the Second Floor
- Hardwood Stairs
- Upgraded Granite Countertops in Kitchen
- Laminate Hardwood Flooring on Entire First Floor
- LED Recessed Lights with Dimmer Switch in Kitchen