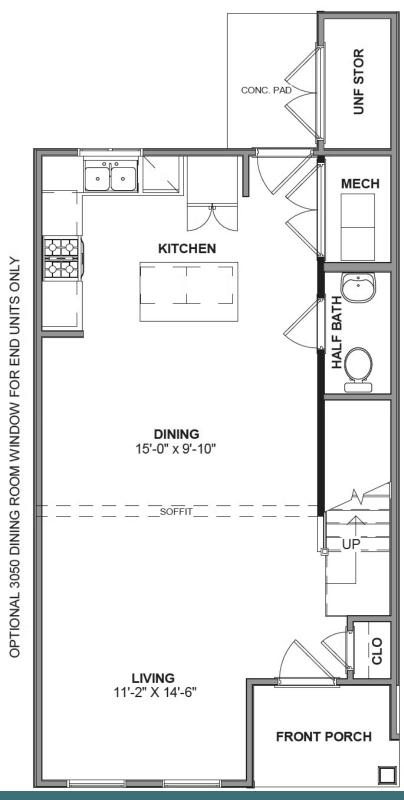

new construction townhome for sale in Blacksburg, VA. Enjoy open concept main level living flowing from your family room to an eat in dining room, all the way to your functional kitchen with island! Head up to the second floor where you will find dual primary bedrooms each with their own private bath, as well as a laundry room. Enjoy scenic mountain views from your from porch just minutes from downtown Blacksburg, schools, shopping, and easy access to 460!

Features of this Home

- Dual Primary Bedrooms with Private Baths on the Second Floor
- Hardwood Stairs
- Upgraded Granite Countertops in Kitchen
- Laminate Hardwood Flooring on Entire First Floor
- LED Recessed Lights with Dimmer Switch in Kitchen

# eagleofva.com

#### **2043 Kyles Way** At the preserve townhomes



**FIRST FLOOR** 



## eagleofva.com

This information is deemed reliable but not guaranteed. All details, dimensions, square footage, illustrations and pricing are approximate and may vary from actual plans and specifications. Contact an Eagle Sales Consultant for details. Current information as of 18th May 2024





**SECOND FLOOR** 



## eagleofva.com

This information is deemed reliable but not guaranteed. All details, dimensions, square footage, illustrations and pricing are approximate and may vary from actual plans and specifications. Contact an Eagle Sales Consultant for details. Current information as of 18th May 2024