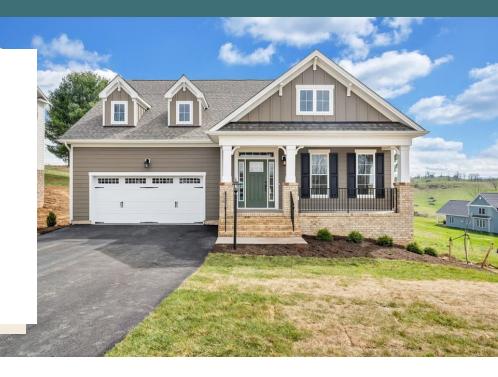

### 1027 Round Meadow Drive AT THE MEADOWS

3 Bedrooms

2.5 Bathrooms

3375 Square Feet

2 Car Garage

\$719,990

Think you've seen it all? Then you haven't seen Linden Terrace, a 2-story plan with 3 bedrooms, 2.5 baths, a 2-car garage, and over 3,300 glorious square feet of pure home happiness. A front porch made for sipping lemonade and social graces welcomes you inside to a chef's dream kitchen (with 2 foot extension) offering a scenic vista overlooking both breakfast nook and family room complete with fireplace. A formal dining room and home study lend sophistication and flexibility, while a secluded first floor primary suite with spacious walk-in closet and Serenity primary bath offer a quiet escape. Step downstairs to the terrace level where an expanded rec room, full bath, and two additional bedrooms blend playfulness, with easygoing comfort and everyday livability—while a large unfinished storage area is ready for whatever you can imagine.