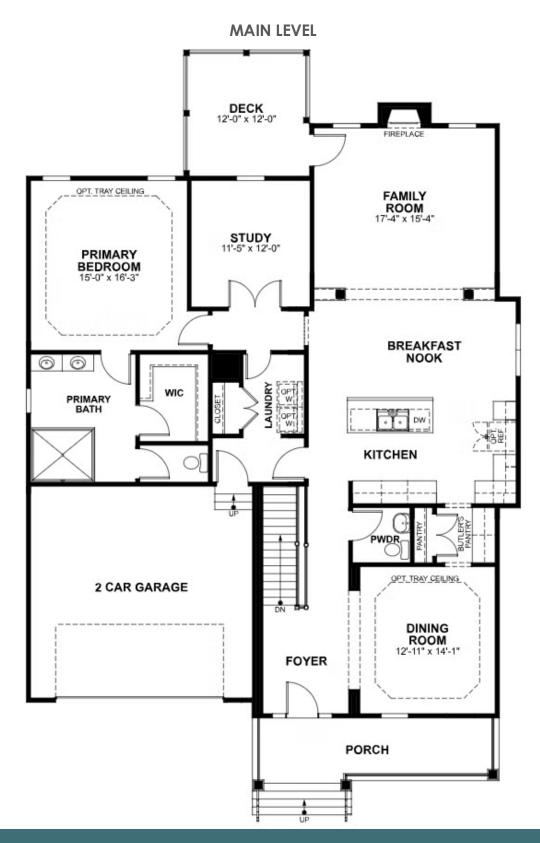

### 1027 Round Meadow Drive AT THE MEADOWS

3 Bedrooms

2.5 Bathrooms

3375 Square Feet

2 Car Garage

\$719,990

Think you've seen it all? Then you haven't seen Linden Terrace, a 2-story plan with 3 bedrooms, 2.5 baths, a 2-car garage, and over 3,300 glorious square feet of pure home happiness. A front porch made for sipping lemonade and social graces welcomes you inside to a chef's dream kitchen (with 2 foot extension) offering a scenic vista overlooking both breakfast nook and family room complete with fireplace. A formal dining room and home study lend sophistication and flexibility, while a secluded first floor primary suite with spacious walk-in closet and Serenity primary bath offer a quiet escape. Step downstairs to the terrace level where an expanded rec room, full bath, and two additional bedrooms blend playfulness, with easygoing comfort and everyday livability—while a large unfinished storage area is ready for whatever you can imagine.

#### Features of this Home

- Serenity primary bath
- 2 foot kitchen and breakfast nook bump out
- Expanded rec room on terrace basement level
- Lanai
- Fireplace in family room
- High definition video package
- LED recessed light package with dimmer