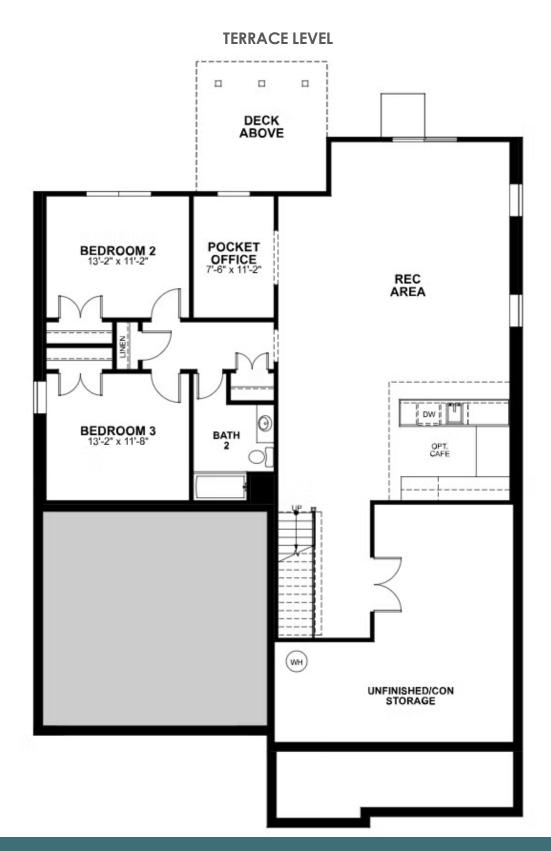

### 1027 Round Meadow Drive AT THE MEADOWS

3 Bedrooms

2.5 Bathrooms

3375 Square Feet

2 Car Garage

\$719,990

Think you've seen it all? Then you haven't seen Linden Terrace, a 2-story plan with 3 bedrooms, 2.5 baths, a 2-car garage, and over 3,300 glorious square feet of pure home happiness. A front porch made for sipping lemonade and social graces welcomes you inside to a chef's dream kitchen (with 2 foot extension) offering a scenic vista overlooking both breakfast nook and family room complete with fireplace. A formal dining room and home study lend sophistication and flexibility, while a secluded first floor primary suite with spacious walk-in closet and Serenity primary bath offer a quiet escape. Step downstairs to the terrace level where an expanded rec room, full bath, and two additional bedrooms blend playfulness, with easygoing comfort and everyday livability—while a large unfinished storage area is ready for whatever you can imagine.

#### Features of this Home

- Serenity primary bath
- 2 foot kitchen and breakfast nook bump out
- Expanded rec room on terrace basement level
- Lanai
- Fireplace in family room
- High definition video package
- LED recessed light package with dimmer