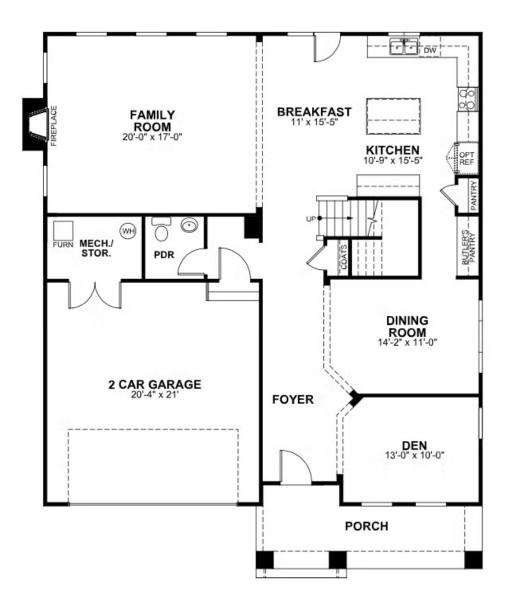

#### **FIRST FLOOR**

# 1071 Round Meadow Drive

4 Bedrooms

3.5 Bathrooms

2842 Square Feet

2 Car Garage

\$600,773

Southern hospitality meets modern sensibilities with the Savannah, a 2-story plan offering 4 bedrooms, 2.5+ baths, a 2-car garage and over 2,800 square feet of tranquility ready for personalization. Step into the foyer and ambiance of home as a front study and dining room greet you with open arms. Unleash your inner chef in a dream kitchen with acres of cabinets and large island offering scenic views of the breakfast nook and family room beyond. Let the good life begin—and continue upstairs in a primary suite that caters to your every need with its luxurious dual-sink bath and double walk-in closets. 3 additional bedrooms, 2 full baths, and convenient second floor laundry ensure plenty of space for one and all.