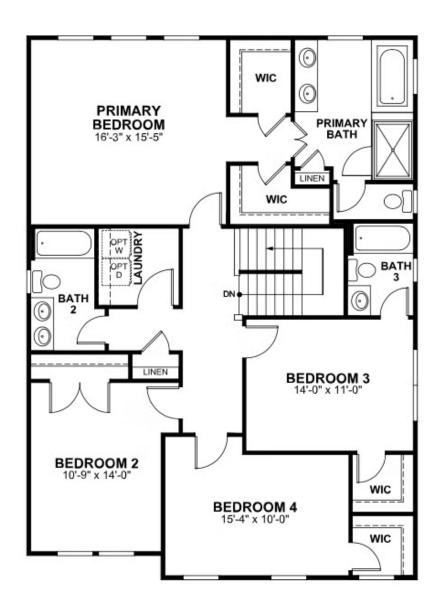

#### SECOND FLOOR

# 1071 Round Meadow Drive

4 Bedrooms

3.5 Bathrooms

2842 Square Feet

2 Car Garage

\$600,773

Southern hospitality meets modern sensibilities with the Savannah, a 2-story plan offering 4 bedrooms, 2.5+ baths, a 2-car garage and over 2,800 square feet of tranquility ready for personalization. Step into the foyer and ambiance of home as a front study and dining room greet you with open arms. Unleash your inner chef in a dream kitchen with acres of cabinets and large island offering scenic views of the breakfast nook and family room beyond. Let the good life begin—and continue upstairs in a primary suite that caters to your every need with its luxurious dual-sink bath and double walk-in closets. 3 additional bedrooms, 2 full baths, and convenient second floor laundry ensure plenty of space for one and all.