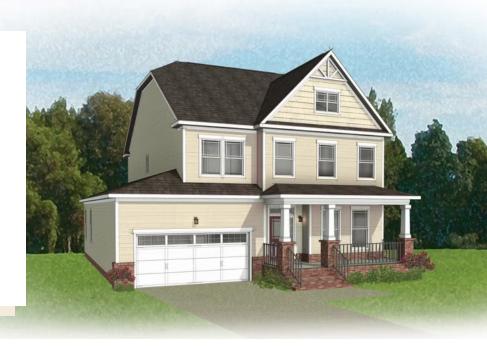

# 1071 Round Meadow Drive

4 Bedrooms

3.5 Bathrooms

2842 Square Feet

2 Car Garage

\$600,773

Southern hospitality meets modern sensibilities with the Savannah, a 2-story plan offering 4 bedrooms, 2.5+ baths, a 2-car garage and over 2,800 square feet of tranquility ready for personalization. Step into the foyer and ambiance of home as a front study and dining room greet you with open arms. Unleash your inner chef in a dream kitchen with acres of cabinets and large island offering scenic views of the breakfast nook and family room beyond. Let the good life begin—and continue upstairs in a primary suite that caters to your every need with its luxurious dual-sink bath and double walk-in closets. 3 additional bedrooms, 2 full baths, and convenient second floor laundry ensure plenty of space for one and all.