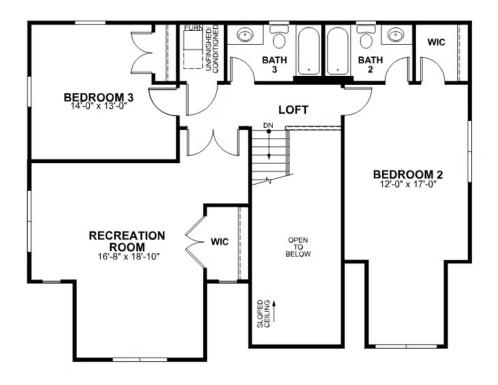

## 1177 Round Meadows Drive AT THE MEADOWS

3 Bedrooms

3.5 Bathrooms

3215 Square Feet

2 Car Garage

\$749,900

Live life on a larger scale with the Carlisle, a spacious 2-story plan with 3 bedrooms, 3.5 baths, a 2-car garage, and over 3,200 square feet of splendor. Step through the 2-story foyer and into the vast awesomeness of space of the family room, perfectly staged between the covered extended courtyard deck and breathtaking kitchen and breakfast nook—where you'll find a second covered raised patio. A step-thru butler's pantry leads to the dining room and back to the foyer, where a study offers an ideal home office. Tucked off the family room is the primary suite with dual-vanity bath and cavernous walk-in closet. The second floor features two additional bedrooms, two full baths, and a generous rec room.

#### Features of this Home

- Estate homesite
- First Floor Primary Bedroom Suite with Serenity Bath
- Rec Room on second floor
- Ensuite in Bedroom #2
- Extended side deck and covered raised back patio
- Twilight fireplace
- Gas range with hood
- Butler's Pantry
- Study

#### **SECOND FLOOR**