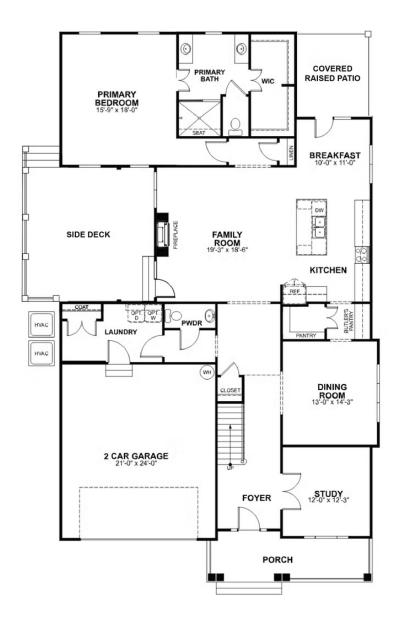

## 1177 Round Meadows Drive AT THE MEADOWS

3 Bedrooms

3.5 Bathrooms

3215 Square Feet

2 Car Garage

\$749,900

Live life on a larger scale with the Carlisle, a spacious 2-story plan with 3 bedrooms, 3.5 baths, a 2-car garage, and over 3,200 square feet of splendor. Step through the 2-story foyer and into the vast awesomeness of space of the family room, perfectly staged between the covered extended courtyard deck and breathtaking kitchen and breakfast nook—where you'll find a second covered raised patio. A step-thru butler's pantry leads to the dining room and back to the foyer, where a study offers an ideal home office. Tucked off the family room is the primary suite with dual-vanity bath and cavernous walk-in closet. The second floor features two additional bedrooms, two full baths, and a generous rec room.

#### Features of this Home

- Estate homesite
- First Floor Primary Bedroom Suite with Serenity Bath
- Rec Room on second floor
- Ensuite in Bedroom #2
- Extended side deck and covered raised back patio
- Twilight fireplace
- Gas range with hood
- Butler's Pantry
- Study

#### **FIRST FLOOR**

eagleofva.com