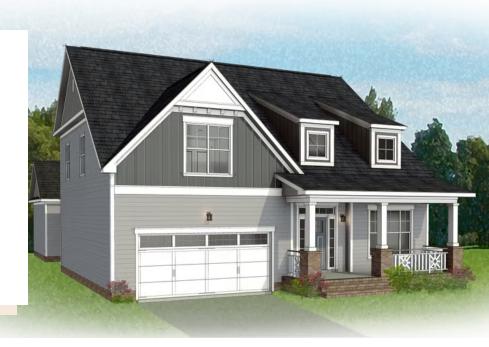

## 1177 Round Meadows Drive AT THE MEADOWS

3 Bedrooms

3.5 Bathrooms

3215 Square Feet

2 Car Garage

\$749,900

Live life on a larger scale with the Carlisle, a spacious 2-story plan with 3 bedrooms, 3.5 baths, a 2-car garage, and over 3,200 square feet of splendor. Step through the 2-story foyer and into the vast awesomeness of space of the family room, perfectly staged between the covered extended courtyard deck and breathtaking kitchen and breakfast nook—where you'll find a second covered raised patio. A step-thru butler's pantry leads to the dining room and back to the foyer, where a study offers an ideal home office. Tucked off the family room is the primary suite with dual-vanity bath and cavernous walk-in closet. The second floor features two additional bedrooms, two full baths, and a generous rec room.