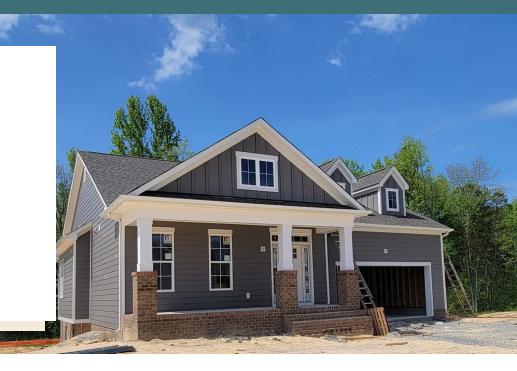

### 7560 Hutton Circle

3 Bedrooms

2.5 Bathrooms

3300 Square Feet

2 Car Garage

\$799,990

Think you've seen it all? Then you haven't seen Linden Terrace, a 2-story plan with 3 bedrooms, 2.5 baths, a 2-car garage, and over 3,300 glorious square feet of pure home happiness. A front porch made for sipping lemonade and social graces welcomes you inside to a chef's dream kitchen offering a scenic vista overlooking both breakfast nook and family room with fireplace. The kitchen and breakfast nook have been expanded to give you even more room to enjoy. A formal dining room and home study lend sophistication and flexibility, while a secluded first floor primary suite with spacious walk-in closet and Serenity primary bath offer a quiet escape. Step downstairs to the terrace level where an expanded rec room, full bath, and two additional bedrooms blend playfulness, with easygoing comfort and everyday livability—while a cavernous unfinished storage area is ready for whatever you can imagine.