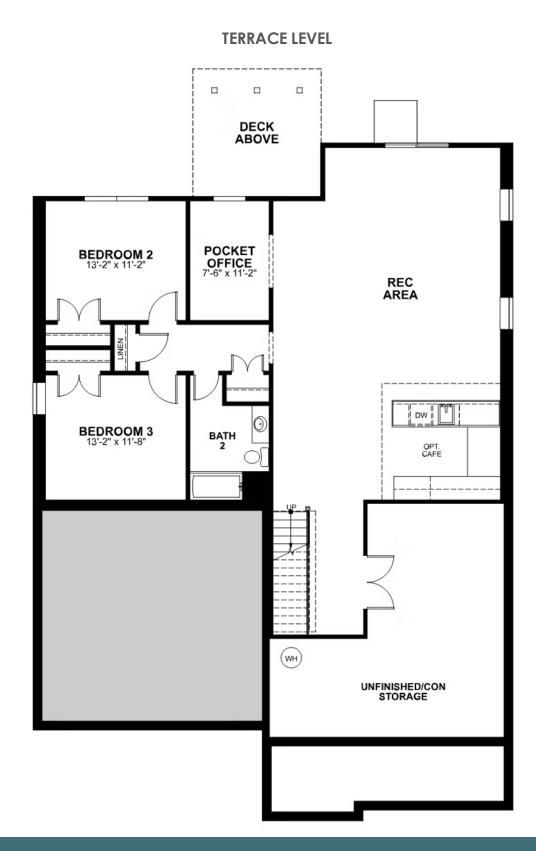

### 7560 Hutton Circle

3 Bedrooms

2.5 Bathrooms

3300 Square Feet

2 Car Garage

\$799,990

Think you've seen it all? Then you haven't seen Linden Terrace, a 2-story plan with 3 bedrooms, 2.5 baths, a 2-car garage, and over 3,300 glorious square feet of pure home happiness. A front porch made for sipping lemonade and social graces welcomes you inside to a chef's dream kitchen offering a scenic vista overlooking both breakfast nook and family room with fireplace. The kitchen and breakfast nook have been expanded to give you even more room to enjoy. A formal dining room and home study lend sophistication and flexibility, while a secluded first floor primary suite with spacious walk-in closet and Serenity primary bath offer a quiet escape. Step downstairs to the terrace level where an expanded rec room, full bath, and two additional bedrooms blend playfulness, with easygoing comfort and everyday livability—while a cavernous unfinished storage area is ready for whatever you can imagine.

#### Features of this Home

- Large Homesite with Wooded Backyard
- Huge Side Yard
- Kitchen/breakfast nook expansion
- Expanded rec room in basement
- Serenity primary bath
- Fireplace in family room
- High definition video package