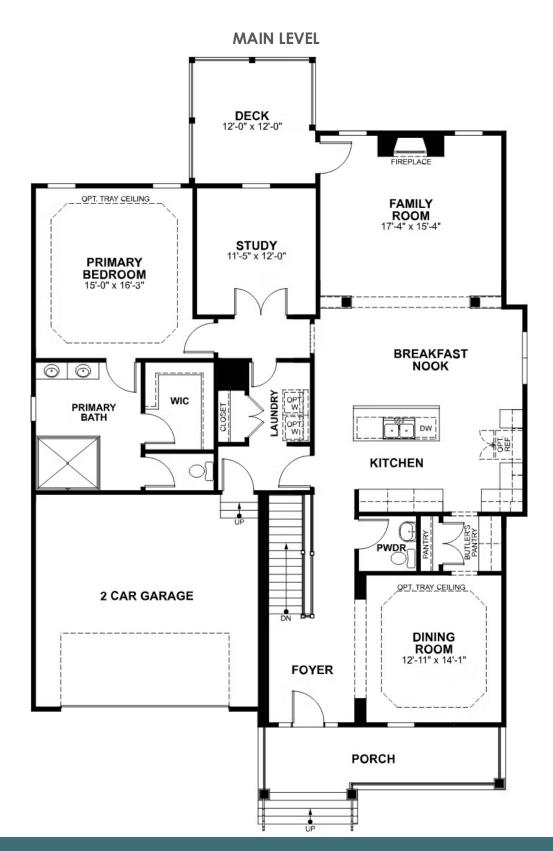

### 7560 Hutton Circle

3 Bedrooms

2.5 Bathrooms

3300 Square Feet

2 Car Garage

\$799,990

Think you've seen it all? Then you haven't seen Linden Terrace, a 2-story plan with 3 bedrooms, 2.5 baths, a 2-car garage, and over 3,300 glorious square feet of pure home happiness. A front porch made for sipping lemonade and social graces welcomes you inside to a chef's dream kitchen offering a scenic vista overlooking both breakfast nook and family room with fireplace. The kitchen and breakfast nook have been expanded to give you even more room to enjoy. A formal dining room and home study lend sophistication and flexibility, while a secluded first floor primary suite with spacious walk-in closet and Serenity primary bath offer a quiet escape. Step downstairs to the terrace level where an expanded rec room, full bath, and two additional bedrooms blend playfulness, with easygoing comfort and everyday livability—while a cavernous unfinished storage area is ready for whatever you can imagine.

#### Features of this Home

- Large Homesite with Wooded Backyard
- Huge Side Yard
- Kitchen/breakfast nook expansion
- Expanded rec room in basement
- Serenity primary bath
- Fireplace in family room
- High definition video package