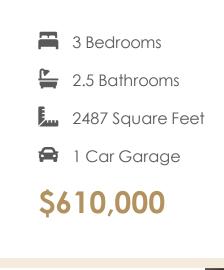

## 1716-B Old Brick Road #15B AT WEST BROAD VILLAGE

Designed for today's lifestyles and personalized to yours, the McKinney is a 2-level, 3-bedroom condo offering over 2,400 square feet of space. Consisting of the third and fourth floor of the townhouse, the McKinney offers everything you could imagine in modern urban living with walkable access to lively local markets, shops, and restaurants. Pull-in to your private, 1-car garage and step into the foyer where your personal private elevator awaits for added convenience. On the third floor (1st floor of your home) is were you'll find the primary suite complete with dual-sink bath and generous walk-in closet, as well as two additional bedrooms, full bath, and laundry. Step up to the fourth floor (second floor of your home) and bask in the airy openness and seamless flow of kitchen, dining, and family room—leading to the covered terrace with fireplace perfect for entertaining or making any moment cozy.