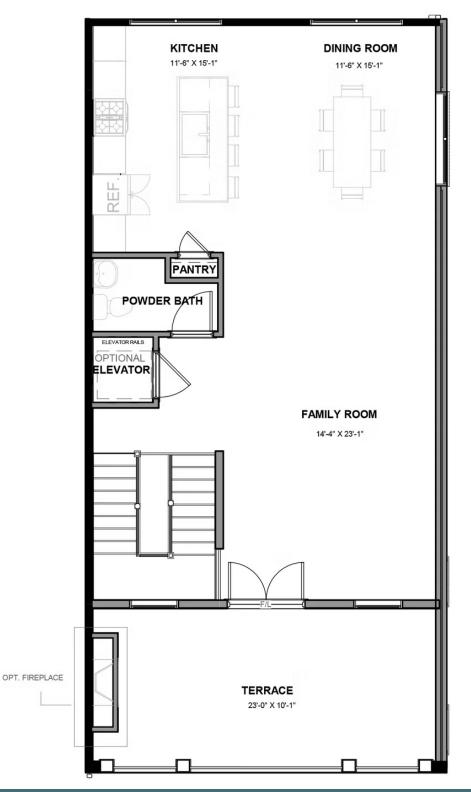

ng, and family room—leading to the covered terrace with fireplace perfect for entertaining or making any moment cozy.

#### Features of this Home

- Covered terrace with fireplace
- Personal private elevator
- Under stair storage
- HDMI package in family room

# eagleofva.com



GARAGE - B GARAGE - A 1 11'-2" X 20'-0" ARLINGTON AREA FIRE ELEVATOR RAILS OPTIONAL ELEVATOR KITCHEN OWDER REF. BATH FOYER FAMILY ROOM ARLINGTON AREA VESTIBULE 8'-3" X 4'-7 

**FIRST FLOOR** 

### eagleofva.com

# 1716-B Old Brick Road #15B AT WEST BROAD VILLAGE



BEDROOM 3 BEDROOM 2 11'-4" X 12'-0" 11'-4" X 12'-0" CLOSET CLOSET MECH LINEN BATH 2 ELEVATOR RAILS LAUNDRY OPTIONAL 9'-11" X 6'-6" ELEVATOR WIC PRIMARY BEDROOM 14'-4" X 14'-0" PRIMARY BATH OPT TRAY CELLING

THIRD FLOOR

## eagleofva.com



FOURTH FLOOR



# eagleofva.com