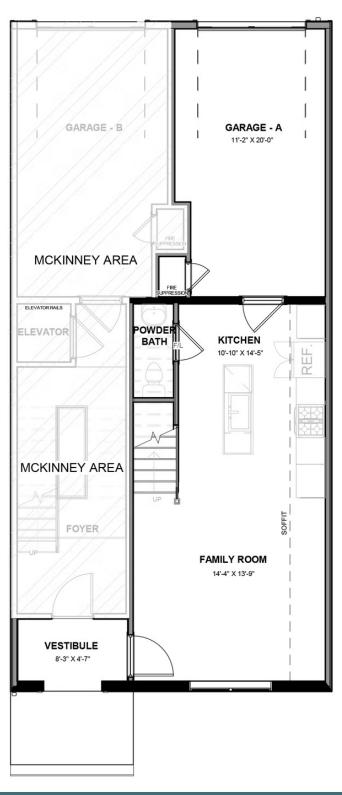

### **FIRST FLOOR**

eagleofva.com

# 353-A Vanbrugh Walk #26A

AT GREENGATE

2.5 Bathrooms

1504 Square Feet

角 1 Car Garage

\$509,900

Welcome to modern urban living like never before with the Arlington, a 2-level, 2-bedroom condo offering 1,504 square feet of space. Arrive home to your private 1-car garage and step into a true chef's kitchen and open living room ready for relaxing or entertaining. A half-bath powder room completes the first floor. Step up the open stairwell to the second floor where your primary suite awaits with dual-sink bath and generous walk-in closet. Here you'll also find an additional bedroom, full bath, and laundry, and flexible loft space that leads out to a rear outside deck ready for kicking back and soaking up the good life. Pets are welcome