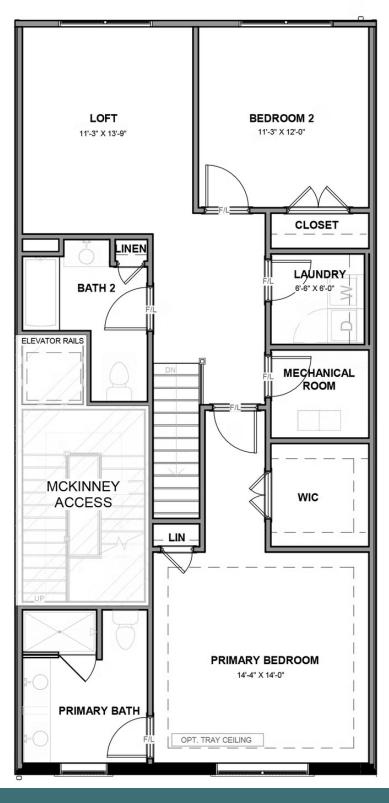

#### SECOND FLOOR

eagleofva.com

# 353-A Vanbrugh Walk #26A

AT GREENGATE

2.5 Bathrooms

1504 Square Feet

角 1 Car Garage

\$509,900

Welcome to modern urban living like never before with the Arlington, a 2-level, 2-bedroom condo offering 1,504 square feet of space. Arrive home to your private 1-car garage and step into a true chef's kitchen and open living room ready for relaxing or entertaining. A half-bath powder room completes the first floor. Step up the open stairwell to the second floor where your primary suite awaits with dual-sink bath and generous walk-in closet. Here you'll also find an additional bedroom, full bath, and laundry, and flexible loft space that leads out to a rear outside deck ready for kicking back and soaking up the good life. Pets are welcome