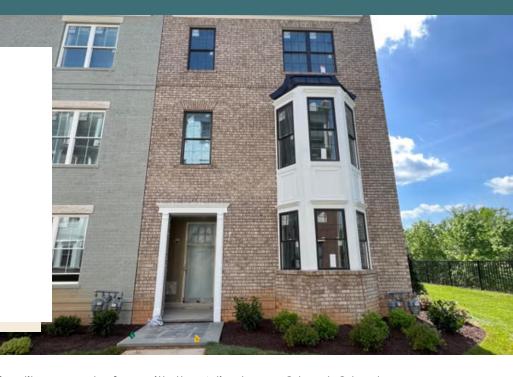

# 353-A Vanbrugh Walk #26A

AT GREENGATE

2.5 Bathrooms

1504 Square Feet

角 1 Car Garage

\$509,900

Welcome to modern urban living like never before with the Arlington, a 2-level, 2-bedroom condo offering 1,504 square feet of space. Arrive home to your private 1-car garage and step into a true chef's kitchen and open living room ready for relaxing or entertaining. A half-bath powder room completes the first floor. Step up the open stairwell to the second floor where your primary suite awaits with dual-sink bath and generous walk-in closet. Here you'll also find an additional bedroom, full bath, and laundry, and flexible loft space that leads out to a rear outside deck ready for kicking back and soaking up the good life. Pets are welcome

### Features of this Home

- End Home
- Bay Window
- Spacious Loft
- Overlooking Community Pool + Clubhouse
- Expansive Rear Deck