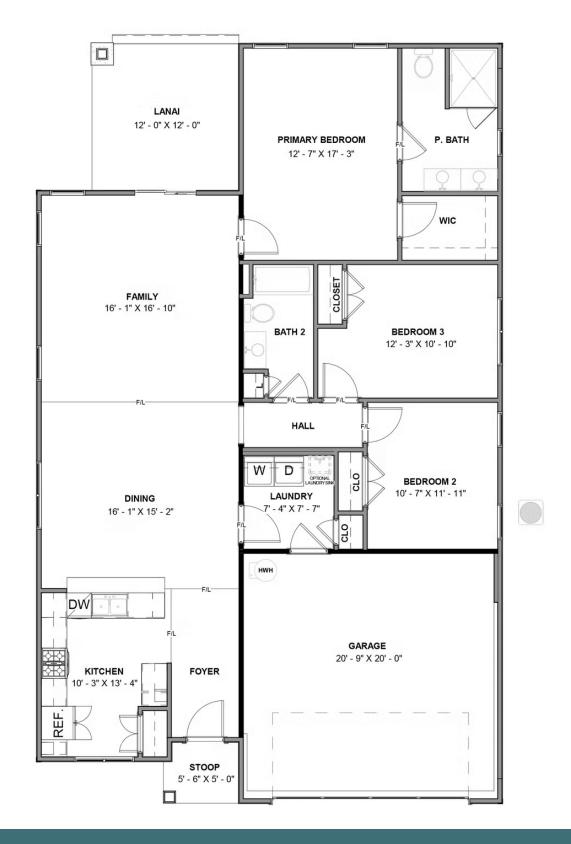

## 1717 New Settlement Drive AT SETTLER'S RIDGE

3 Bedrooms

2.0 Bathrooms

1659 Square Feet

2 Car Garage

\$460,193

Introducing the Bellavue, a one level home complete with open-flow living, 3 bedrooms, 2 baths, and a 2-car garage. Enter through your foyer and enjoy the delicious aroma from your kitchen with peninsula island overlooking the spacious dining area and family room. Take your meal right on out through the back door and enjoy it on your lanai. The primary bedroom is tucked off the family room with walk-in closet and dual-sink bath. Two additional bedrooms and full bath complete the home.

## Features of this Home

- Covered Lanai
- Oversized barrier free shower with bench seat
- Hardwood floors in foyer, kitchen, dining room, family room, and primary bedroom
- Tile floors in bathrooms and laundry room
- Gas range