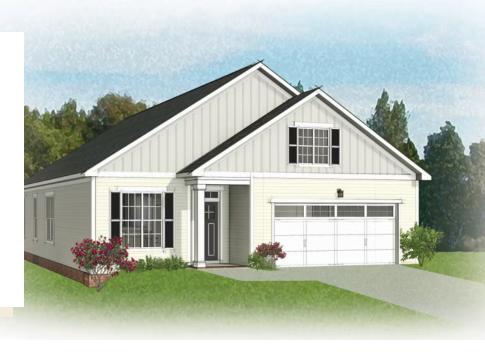

## 1717 New Settlement Drive AT SETTLER'S RIDGE

3 Bedrooms

2.0 Bathrooms

1659 Square Feet

2 Car Garage

\$460,193

Introducing the Bellavue, a one level home complete with open-flow living, 3 bedrooms, 2 baths, and a 2-car garage. Enter through your foyer and enjoy the delicious aroma from your kitchen with peninsula island overlooking the spacious dining area and family room. Take your meal right on out through the back door and enjoy it on your lanai. The primary bedroom is tucked off the family room with walk-in closet and dual-sink bath. Two additional bedrooms and full bath complete the home.