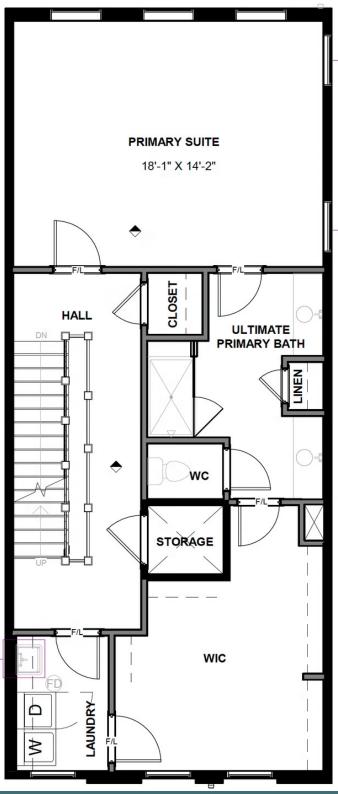

# 401 W. 7th Street #13

This Southaven is a 4-story end unit second floor entry townhome. On the first floor you will find your 2-car rear load garage, as well a rec room and full bath. You can take your personal elevator to any floor you choose, but first head on up to the second floor where you will find the main entry door to your home, along with your kitchen that has a large island opening right to the spacious family room with fireplace. A dining room completes the floor. The third floor has is an entire owner's suite with large primary bathroom and huge walk-in closet and laundry room! The fourth floor will have an additional bedroom and full bath, as well as a spacious media room that leads out to a large outdoor terrace. Enjoy beautiful views of the city and river from your terrace while sipping on your morning coffee or enjoying some evening appetizers and the sunset.

# eagleofva.com

THIRD FLOOR