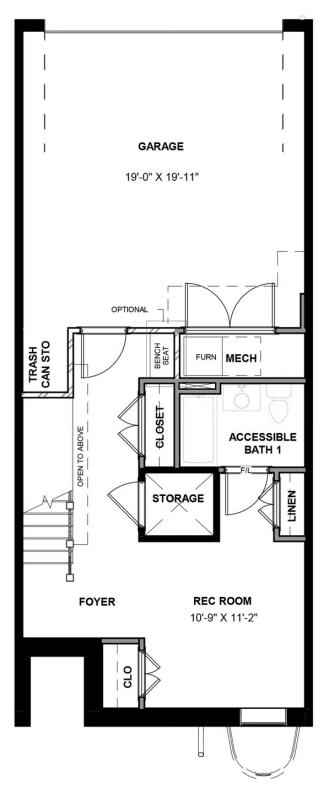

# 401 W. 7th Street #13

This Southaven is a 4-story end unit second floor entry townhome. On the first floor you will find your 2-car rear load garage, as well a rec room and full bath. You can take your personal elevator to any floor you choose, but first head on up to the second floor where you will find the main entry door to your home, along with your kitchen that has a large island opening right to the spacious family room with fireplace. A dining room completes the floor. The third floor has is an entire owner's suite with large primary bathroom and huge walk-in closet and laundry room! The fourth floor will have an additional bedroom and full bath, as well as a spacious media room that leads out to a large outdoor terrace. Enjoy beautiful views of the city and river from your terrace while sipping on your morning coffee or enjoying some evening appetizers and the sunset.

# eagleofva.com

**FIRST FLOOR** 