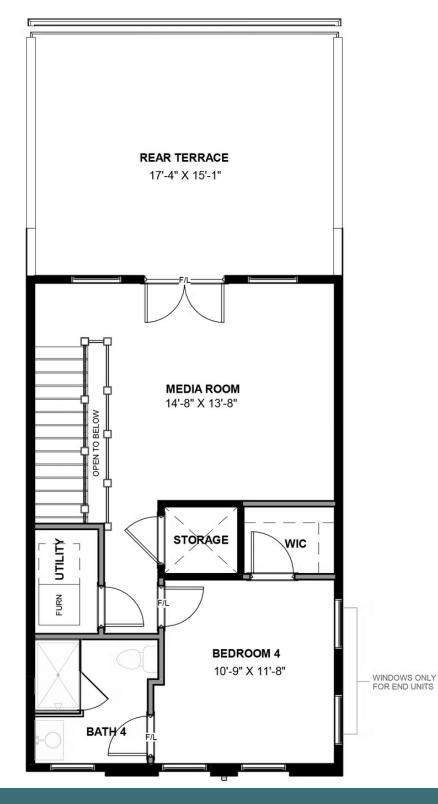

# 401 W. 7th Street #13

This Southaven is a 4-story end unit second floor entry townhome. On the first floor you will find your 2-car rear load garage, as well a rec room and full bath. You can take your personal elevator to any floor you choose, but first head on up to the second floor where you will find the main entry door to your home, along with your kitchen that has a large island opening right to the spacious family room with fireplace. A dining room completes the floor. The third floor has is an entire owner's suite with large primary bathroom and huge walk-in closet and laundry room! The fourth floor will have an additional bedroom and full bath, as well as a spacious media room that leads out to a large outdoor terrace. Enjoy beautiful views of the city and river from your terrace while sipping on your morning coffee or enjoying some evening appetizers and the sunset.

# eagleofva.com

FOURTH FLOOR