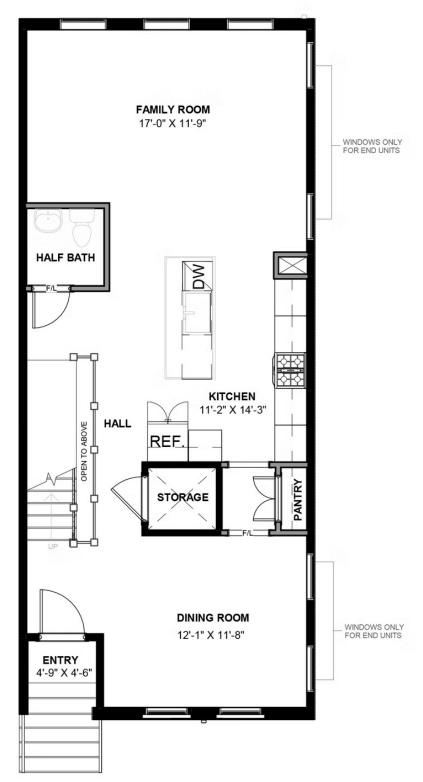

# 401 W. 7th Street #13

This Southaven is a 4-story end unit second floor entry townhome. On the first floor you will find your 2-car rear load garage, as well a rec room and full bath. You can take your personal elevator to any floor you choose, but first head on up to the second floor where you will find the main entry door to your home, along with your kitchen that has a large island opening right to the spacious family room with fireplace. A dining room completes the floor. The third floor has is an entire owner's suite with large primary bathroom and huge walk-in closet and laundry room! The fourth floor will have an additional bedroom and full bath, as well as a spacious media room that leads out to a large outdoor terrace. Enjoy beautiful views of the city and river from your terrace while sipping on your morning coffee or enjoying some evening appetizers and the sunset.

# eagleofva.com

**SECOND FLOOR** 