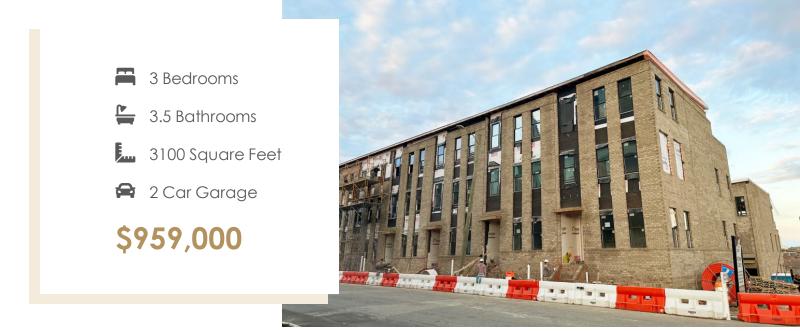

# 401 W. 7th Street #13

This Southaven is a 4-story end unit second floor entry townhome. On the first floor you will find your 2-car rear load garage, as well a rec room and full bath. You can take your personal elevator to any floor you choose, but first head on up to the second floor where you will find the main entry door to your home, along with your kitchen that has a large island opening right to the spacious family room with fireplace. A dining room completes the floor. The third floor has is an entire owner's suite with large primary bathroom and huge walk-in closet and laundry room! The fourth floor will have an additional bedroom and full bath, as well as a spacious media room that leads out to a large outdoor terrace. Enjoy beautiful views of the city and river from your terrace while sipping on your morning coffee or enjoying some evening appetizers and the sunset.

#### Features of this Home

- End unit
- Third floor entire owner's suite with bench seat in primary shower
- Elevator
- Fireplace in family room
- Fourth floor media room and large rear terrace
- Quartz waterfall countertops in kitchen