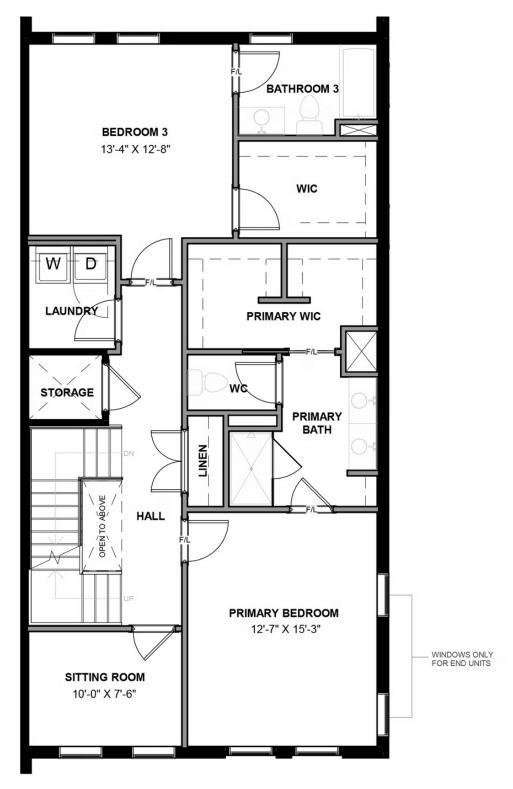

This showcase Laurel is a 3-story townhome with beautiful finishes hand-picked by our Design Consultants reflecting the latest styles and trends. On the first floor you will find your 2-car rear load garage that leads you to a bedroom with full bath, as well as your personal elevator that can take you to your second and third floor. Head on up to the second floor featuring your spacious primary bedroom and bathroom, as well as an additional bedroom with full bath and a sitting room. A laundry room can be found on this floor for added convenience. Head on up to the third floor and discover your Kitchen with a huge island that opens up right to the Family Room with fireplace and Dining Room. The outdoor terrace is also on the third floor...here you can kick off your day with a cup of coffee, or perhaps start your evening with appetizers and drinks, while enjoying the beautiful views of the James River and Richmond skyline!

**SECOND FLOOR** 