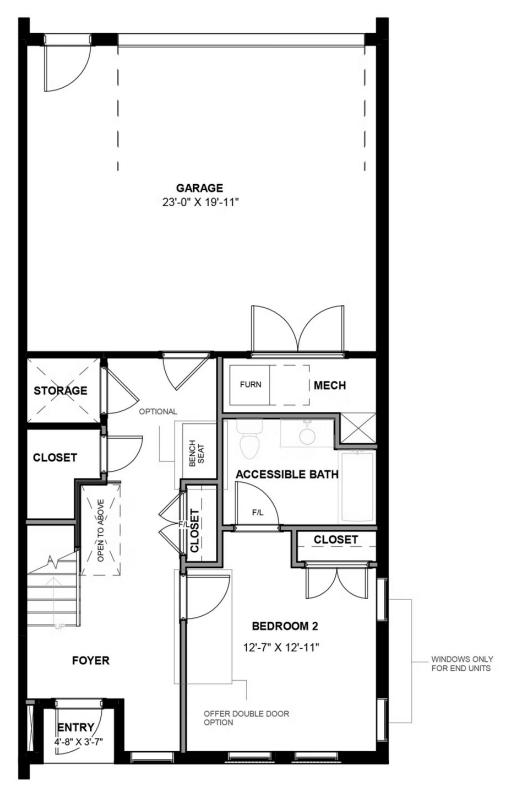

This showcase Laurel is a 3-story townhome with beautiful finishes hand-picked by our Design Consultants reflecting the latest styles and trends. On the first floor you will find your 2-car rear load garage that leads you to a bedroom with full bath, as well as your personal elevator that can take you to your second and third floor. Head on up to the second floor featuring your spacious primary bedroom and bathroom, as well as an additional bedroom with full bath and a sitting room. A laundry room can be found on this floor for added convenience. Head on up to the third floor and discover your Kitchen with a huge island that opens up right to the Family Room with fireplace and Dining Room. The outdoor terrace is also on the third floor...here you can kick off your day with a cup of coffee, or perhaps start your evening with appetizers and drinks, while enjoying the beautiful views of the James River and Richmond skyline!

## eagleofva.com

**FIRST FLOOR** 