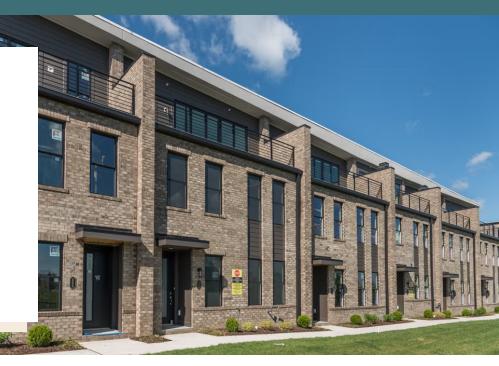

This showcase Laurel is a 3-story townhome with beautiful finishes hand-picked by our Design Consultants reflecting the latest styles and trends. On the first floor you will find your 2-car rear load garage that leads you to a bedroom with full bath, as well as your personal elevator that can take you to your second and third floor. Head on up to the second floor featuring your spacious primary bedroom and bathroom, as well as an additional bedroom with full bath and a sitting room. A laundry room can be found on this floor for added convenience. Head on up to the third floor and discover your Kitchen with a huge island that opens up right to the Family Room with fireplace and Dining Room. The outdoor terrace is also on the third floor...here you can kick off your day with a cup of coffee, or perhaps start your evening with appetizers and drinks, while enjoying the beautiful views of the James River and Richmond skyline!