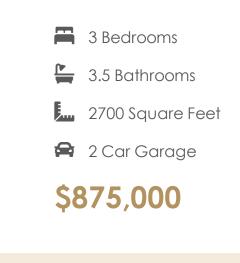

This showcase Laurel is a 3-story townhome with beautiful finishes hand-picked by our Design Consultants reflecting the latest styles and trends. On the first floor you will find your 2-car rear load garage that leads you to a bedroom with full bath, as well as your personal elevator that can take you to your second and third floor. Head on up to the second floor featuring your spacious primary bedroom and bathroom, as well as an additional bedroom with full bath and a sitting room. A laundry room can be found on this floor for added convenience. Head on up to the third floor and discover your Kitchen with a huge island that opens up right to the Family Room with fireplace and Dining Room. The outdoor terrace is also on the third floor...here you can kick off your day with a cup of coffee, or perhaps start your evening with appetizers and drinks, while enjoying the beautiful views of the James River and Richmond skyline!