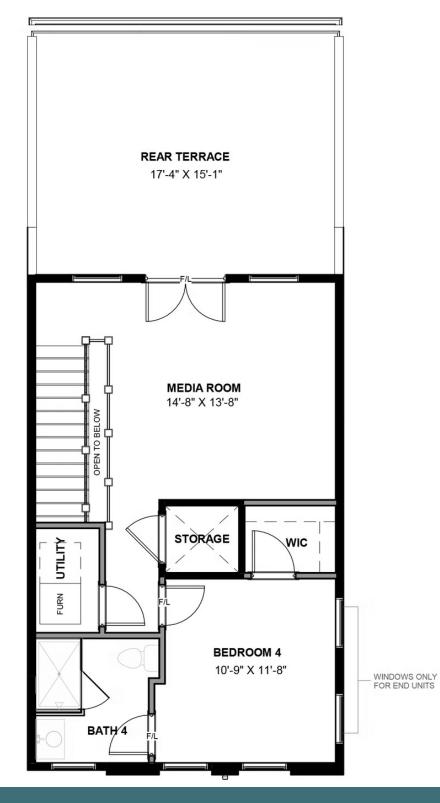

d enormous walk-in closet! Plus your laundry room is on this floor for added convenience. The fourth floor will have an additional bedroom and full bath, as well as a spacious media room that leads out to a large outdoor terrace. Enjoy beautiful views of the city and river from your terrace while sipping on your morning coffee or enjoying some evening appetizers and the sunset. This home also features an elevator, providing even more convenience.

#### Features of this Home

- Entire 3rd Floor Owner's Suite
- Tub in Primary Bath
- Fireplace
- Modern Finishes
- Elevator
- NanaWall to Outdoor Terrace

# eagleofva.com

421 W. 7th Street



**FIRST FLOOR** 



### eagleofva.com





**SECOND FLOOR** 



# eagleofva.com

421 W. 7th Street



THIRD FLOOR



#### eagleofva.com





FOURTH FLOOR



### eagleofva.com