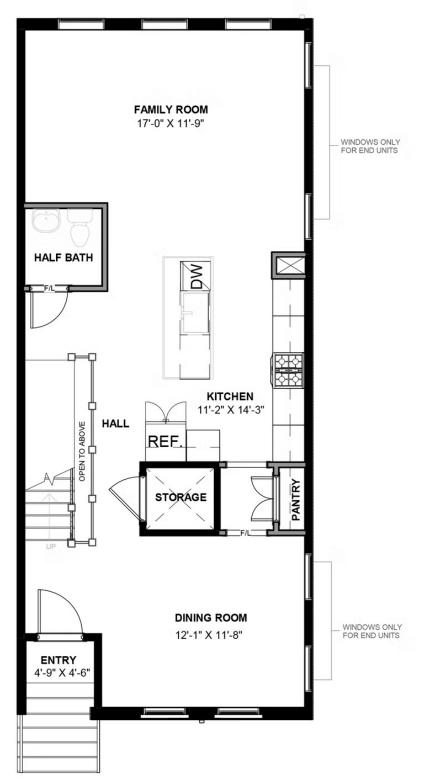

### eagleofva.com

**SECOND FLOOR** 

# 421 W. 7th Street

The Southaven is a 4-story second floor entry townhome with plenty of opportunity to personalize this new home floor plan to fit your lifestyle. On the first floor you will find your 2-car rear load garage, as well a bedroom and full bath. Head on up to the second floor where you will find the main entry door to your home, along with your kitchen that has a large island opening right to the spacious Family Room. A dining room completes the floor. Your entire 3rd floor will be your owners suite, complete with a beautiful bathroom with freestanding tub and enormous walk-in closet! Plus your laundry room is on this floor for added convenience. The fourth floor will have an additional bedroom and full bath, as well as a spacious media room that leads out to a large outdoor terrace. Enjoy beautiful views of the city and river from your terrace while sipping on your morning coffee or enjoying some evening appetizers and the sunset. This home also features an elevator, providing even more convenience.