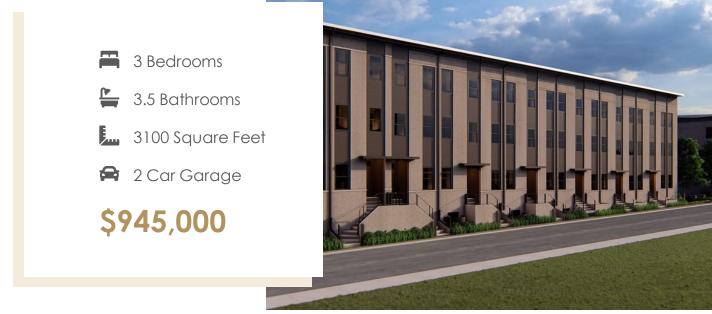

# 421 W. 7th Street

The Southaven is a 4-story second floor entry townhome with plenty of opportunity to personalize this new home floor plan to fit your lifestyle. On the first floor you will find your 2-car rear load garage, as well a bedroom and full bath. Head on up to the second floor where you will find the main entry door to your home, along with your kitchen that has a large island opening right to the spacious Family Room. A dining room completes the floor. Your entire 3rd floor will be your owners suite, complete with a beautiful bathroom with freestanding tub and enormous walk-in closet! Plus your laundry room is on this floor for added convenience. The fourth floor will have an additional bedroom and full bath, as well as a spacious media room that leads out to a large outdoor terrace. Enjoy beautiful views of the city and river from your terrace while sipping on your morning coffee or enjoying some evening appetizers and the sunset. This home also features an elevator, providing even more convenience.

#### Features of this Home

- Entire 3rd Floor Owner's Suite
- Tub in Primary Bath
- Fireplace
- Modern Finishes
- Elevator
- NanaWall to Outdoor Terrace