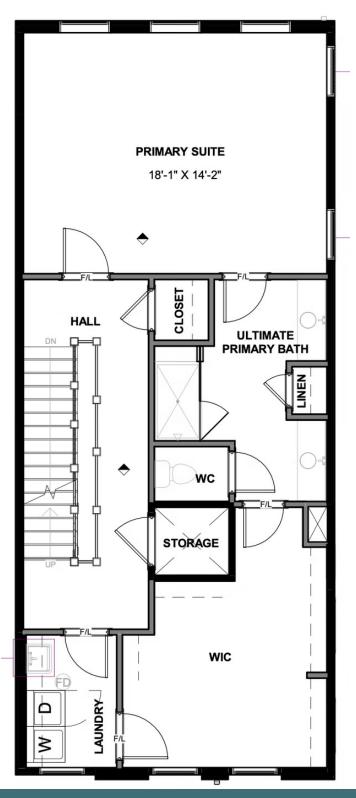

# eagleofva.com

421 W. 7th Street

THIRD FLOOR

# 421 W. 7th Street

The Southaven is a 4-story second floor entry townhome with plenty of opportunity to personalize this new home floor plan to fit your lifestyle. On the first floor you will find your 2-car rear load garage, as well a bedroom and full bath. Head on up to the second floor where you will find the main entry door to your home, along with your kitchen that has a large island opening right to the spacious Family Room. A dining room completes the floor. Your entire 3rd floor will be your owners suite, complete with a beautiful bathroom with freestanding tub and enormous walk-in closet! Plus your laundry room is on this floor for added convenience. The fourth floor will have an additional bedroom and full bath, as well as a spacious media room that leads out to a large outdoor terrace. Enjoy beautiful views of the city and river from your terrace while sipping on your morning coffee or enjoying some evening appetizers and the sunset. This home also features an elevator, providing even more convenience.

#### Features of this Home

- Entire 3rd Floor Owner's Suite
- Tub in Primary Bath
- Fireplace
- Modern Finishes
- Elevator
- NanaWall to Outdoor Terrace