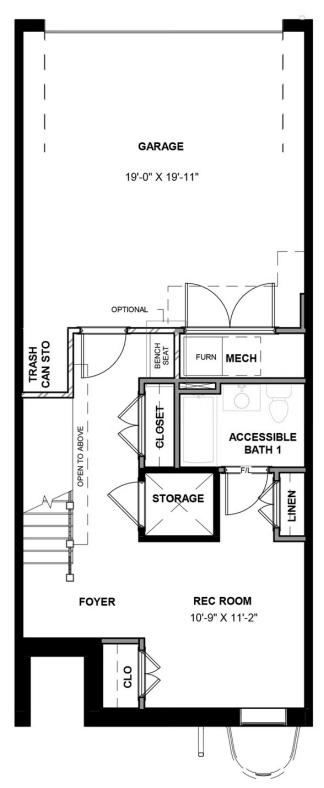

# eagleofva.com

421 W. 7th Street

**FIRST FLOOR** 

# 421 W. 7th Street

The Southaven is a 4-story second floor entry townhome with plenty of opportunity to personalize this new home floor plan to fit your lifestyle. On the first floor you will find your 2-car rear load garage, as well a bedroom and full bath. Head on up to the second floor where you will find the main entry door to your home, along with your kitchen that has a large island opening right to the spacious Family Room. A dining room completes the floor. Your entire 3rd floor will be your owners suite, complete with a beautiful bathroom with freestanding tub and enormous walk-in closet! Plus your laundry room is on this floor for added convenience. The fourth floor will have an additional bedroom and full bath, as well as a spacious media room that leads out to a large outdoor terrace. Enjoy beautiful views of the city and river from your terrace while sipping on your morning coffee or enjoying some evening appetizers and the sunset. This home also features an elevator, providing even more convenience.